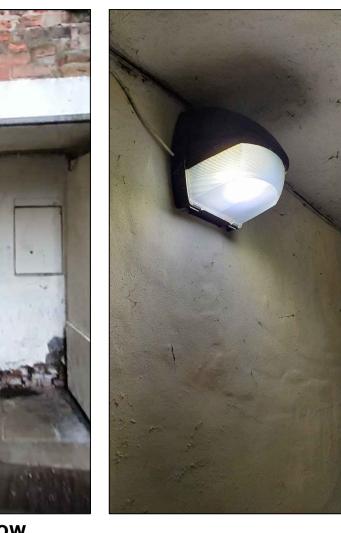

signer: Darlington Borough Council         In addition to the hazards/ risks normally associated with the types of work detailed on this drawing, note the following project specific risks which require attention/ mitigation by the contractor undertaking the works:         Construction:       Unidentified services, wall and paving condition/ structural integrity unknown, paving foundation build up unknown, manual lifting.         Maintenance/ Cleaning:       None         Decommissioning/ Demolition:       As Construction         It is assumed that all works will be carried out by a competent contractor, working where appropriate, to their own approved method statement. This is not an exhaustive list and reference must be made to the Construction Phase Plan or Health and Safety | 0.25m |







| 1233_PRO                     | JECT DARLIN           |              |                                                                                                                  |                                          |  |
|------------------------------|-----------------------|--------------|------------------------------------------------------------------------------------------------------------------|------------------------------------------|--|
| Darlington Boroug            | h Council             |              | Drawing Issue Status                                                                                             | SouthernGreen                            |  |
| Feature Deta<br>Yard Alleywa | ail<br>ay Entrances ( | Off High Row | Comment/ Approval     Con