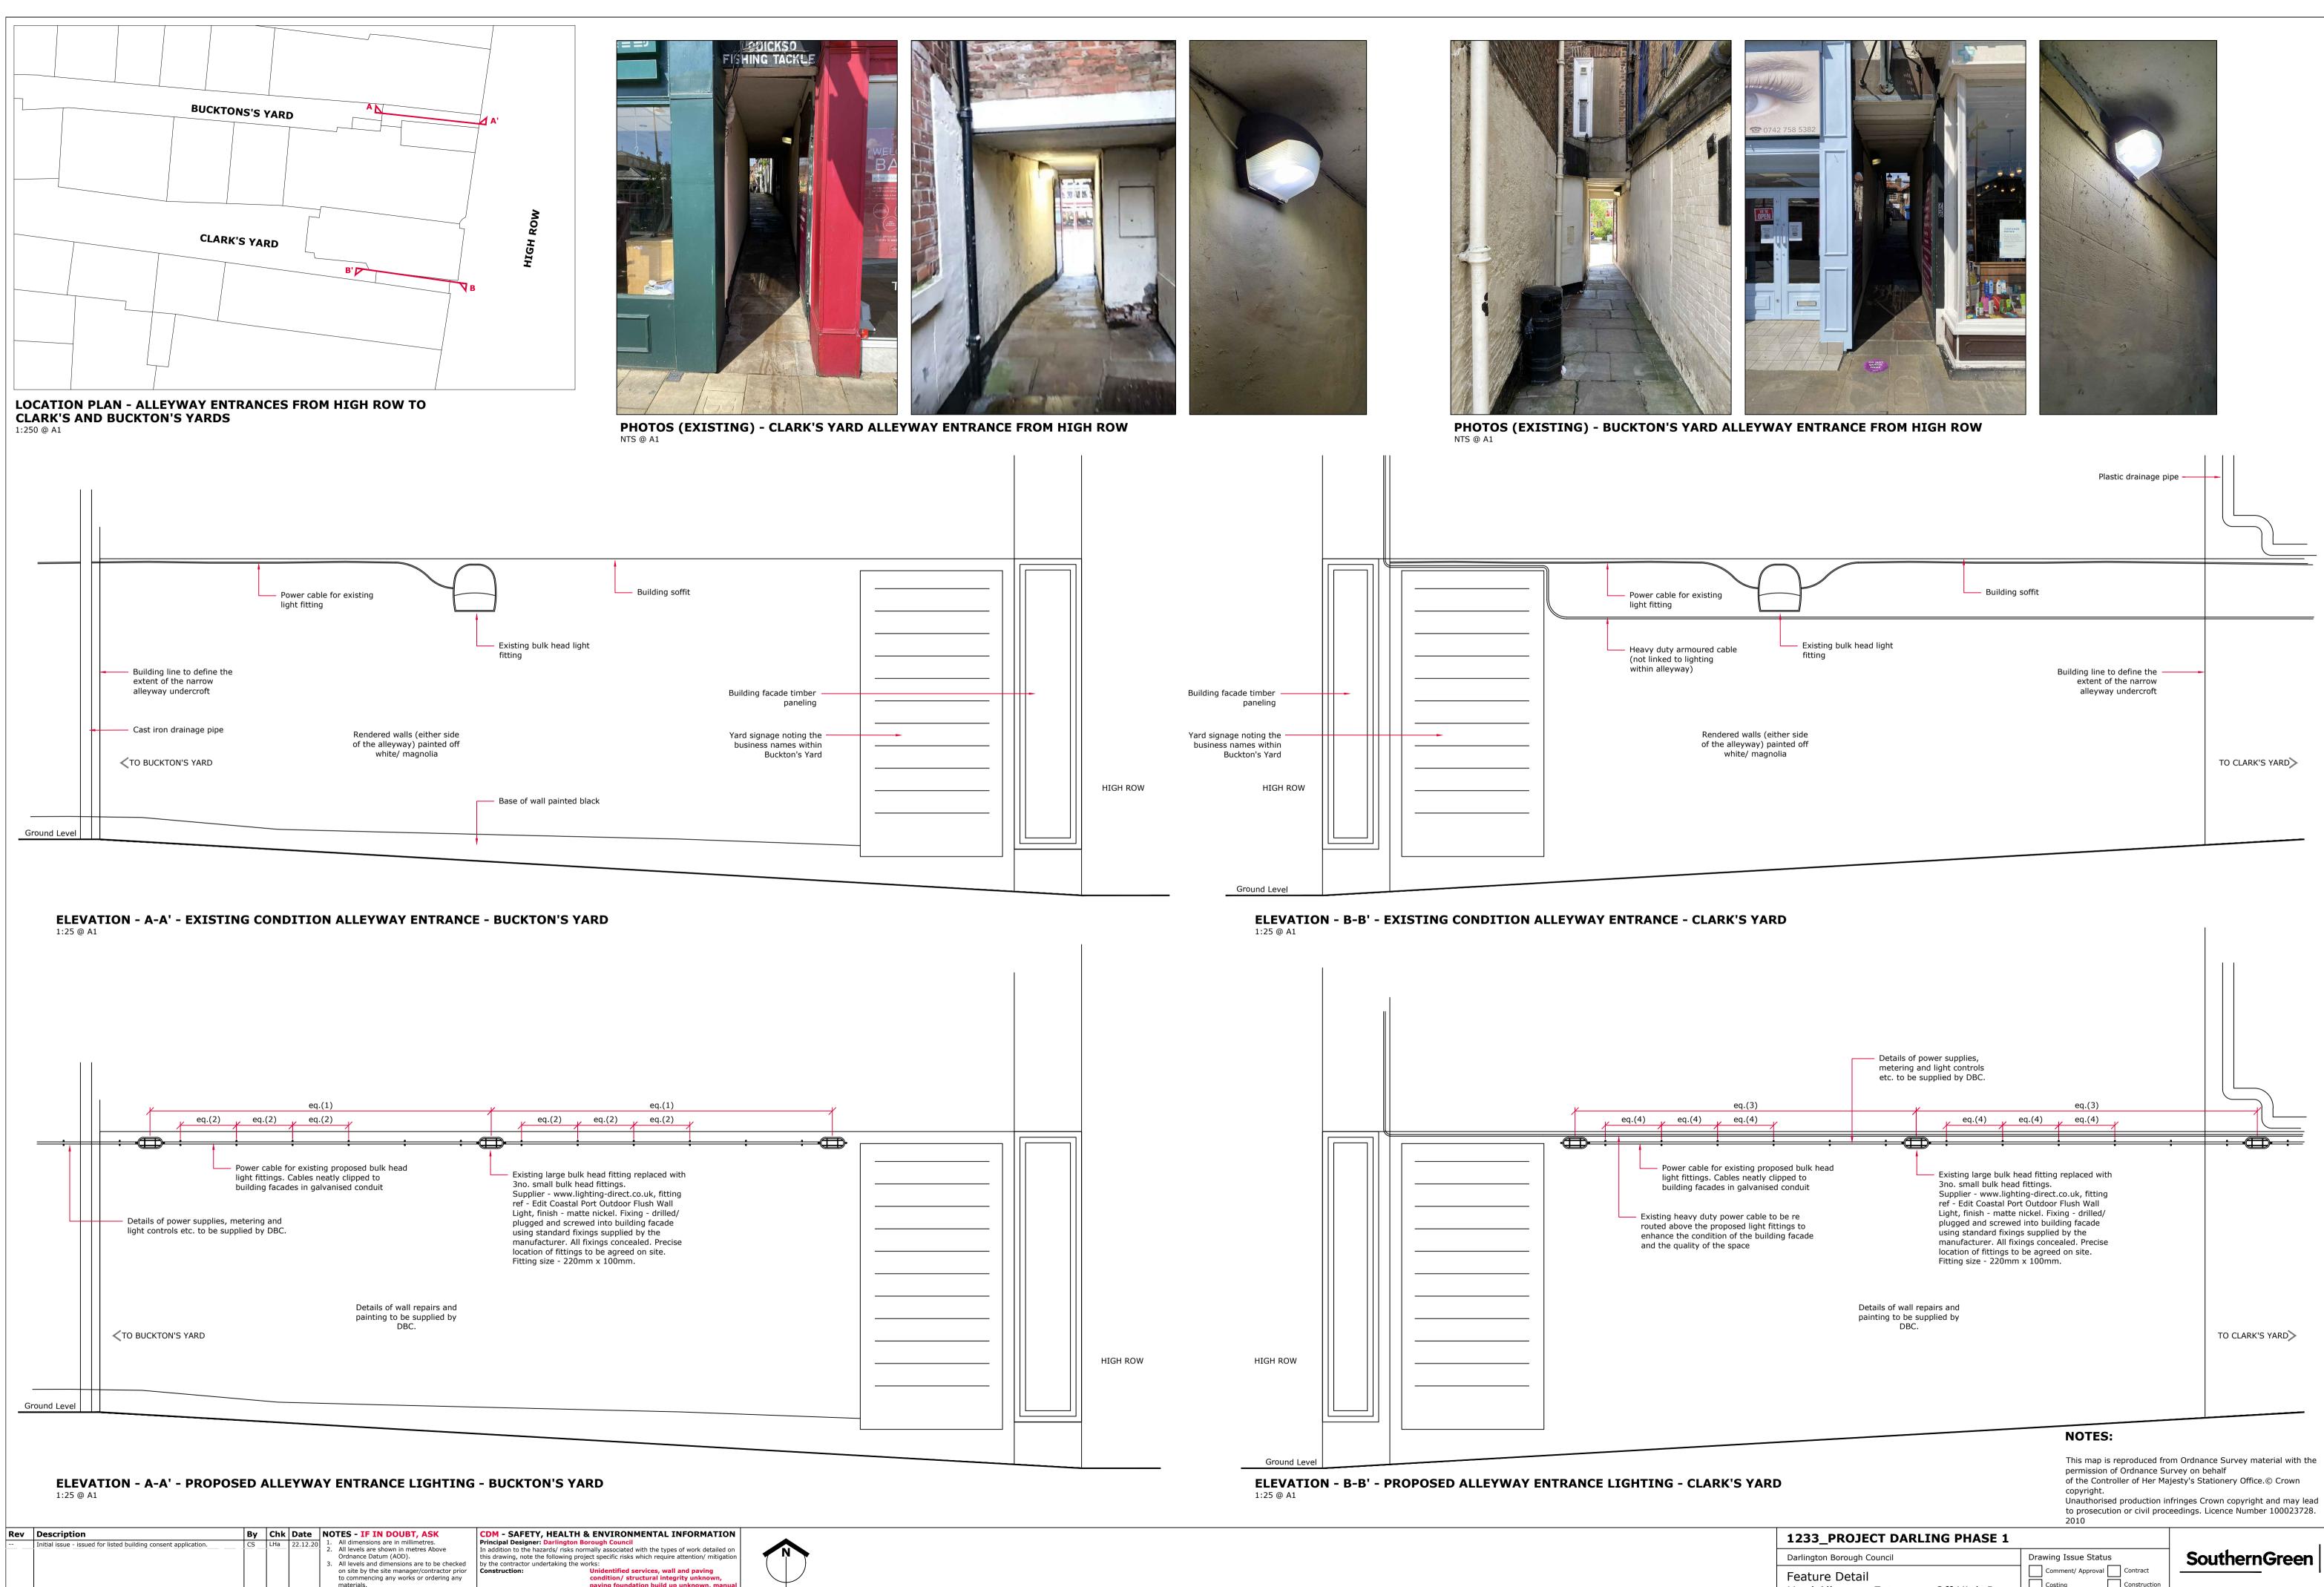

| Rev       Description       By       Chk       Date       NOTES - IF IN DOUBT, ASK          Initial issue - issued for listed building consent application.       CS       LHa       22.12.20       1. All dimensions are in millimetres.       22.12.20       1. All dimensions are to be checked on site by the site manager/contractor prior to commencing any works or ordering any materials.       1. All levels are shown in metres Above Ordnance Datum (ADD).       3. All levels are shown in metres Above Ordnance Datum (ADD).       3. All levels are shown in metres Above Ordnance Datum (ADD).       3. All levels are shown in metres Above Ordnance Datum (ADD).       3. Any conflicts/discrepancies are to be the checked on site by the site manager/contractor prior to commencing on y works or order