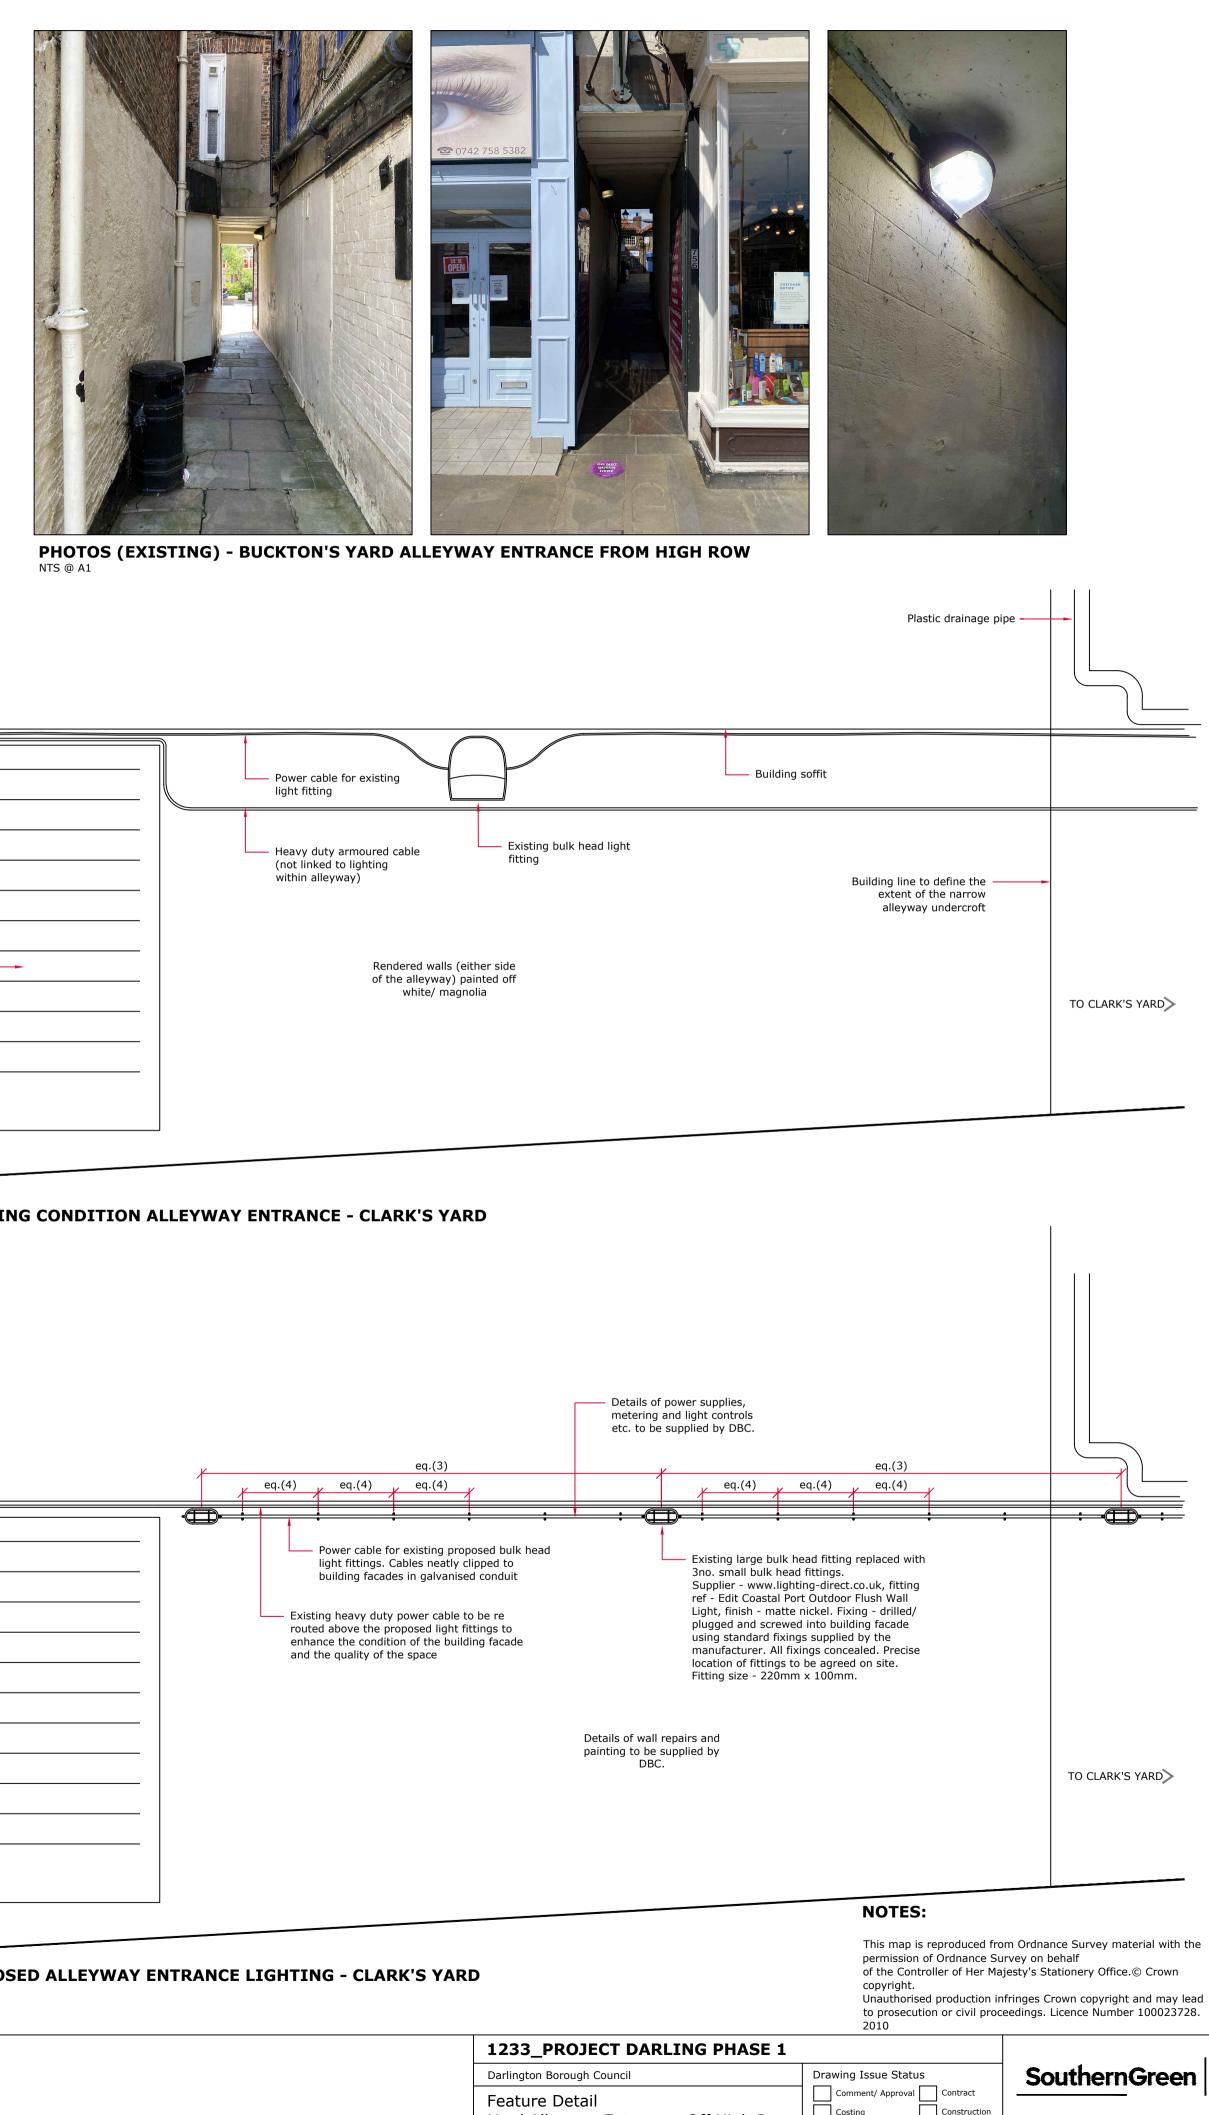

Designer: Darlington Borough Council         In addition to the hazards/ risks normally associated with the types of work detailed on this drawing, note the following project specific risks which require attention/ mitigation by the contractor undertaking the works:         Construction:       Unidentified services, wall and paving condition/ structural integrity unknown, paving foundation build up unknown, manual lifting.         Maintenance/ Cleaning:       None         Decommissioning/ Demolition:       As Construction         It is assumed that all works will be carried out by a competent contractor, working where appropriate, to their own approved method statement. This is not an exhaustive list and reference must be made to the Construction Phase Plan or Health and Safety | 0.25m |







| 1233_PRO                     | JECT DARLIN           |              |                                                                                                                  |                                          |  |
|------------------------------|-----------------------|--------------|------------------------------------------------------------------------------------------------------------------|------------------------------------------|--|
| Darlington Boroug            | h Council             |              | Drawing Issue Status                                                                                             | SouthernGreen                            |  |
| Feature Deta<br>Yard Alleywa | ail<br>ay Entrances ( | Off High Row | Comment/ Approval     C