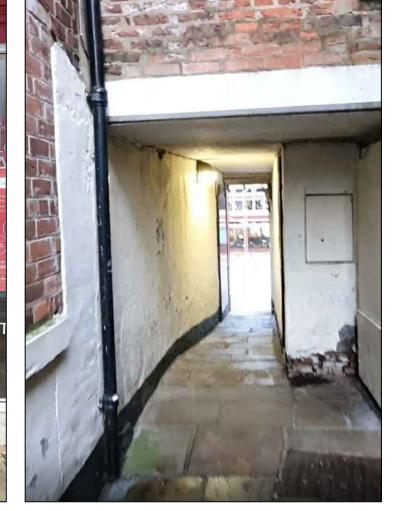

gner: Darlington Borough Council         In addition to the hazards/ risks normally associated with the types of work detailed on this drawing, note the following project specific risks which require attention/ mitigation by the contractor undertaking the works:         Construction:       Unidentified services, wall and paving condition/ structural integrity unknown, paving foundation build up unknown, manual lifting.         Maintenance/ Cleaning:       None         Decommissioning/ Demolition:       As Construction         It is assumed that all works will be carried out by a competent contractor, working where appropriate, to their own approved method statement. This is not an exhaustive list and reference must be made to the Construction Phase Plan or Health and Safety | 0.25m |







| 1233_PRO                     | JECT DARLIN           |              |                                                                                                                  |                                          |  |
|------------------------------|-----------------------|--------------|------------------------------------------------------------------------------------------------------------------|------------------------------------------|--|
| Darlington Boroug            | h Council             |              | Drawing Issue Status                                                                                             | SouthernGreen                            |  |
| Feature Deta<br>Yard Alleywa | ail<br>ay Entrances ( | Off High Row | Comment/ Approval     Contr