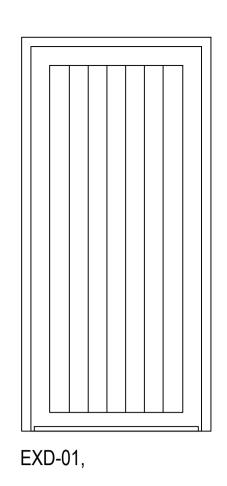

TYPE B.

EXD-01,

TYPE A.

DOOR ELEVATIONS (SCALE 1:20)

| DOOR  <br>NO. | DOOR LOCATION.            | STRUCTURAL<br>OPENING. | DOOR FRAME SIZE. | DOOR TYPE. | DOOR<br>COLOUR.                | FRAME<br>COLOUR.                 | GLAZING.                                                   | IRONMONGERY                                                                                                                                                                              | COMMENTS.                                                  |
|---------------|---------------------------|------------------------|------------------|------------|--------------------------------|----------------------------------|------------------------------------------------------------|------------------------------------------------------------------------------------------------------------------------------------------------------------------------------------------|------------------------------------------------------------|
|               | BUKTONS YARD.             |                        |                  | •          |                                |                                  |                                                            | ·                                                                                                                                                                                        |                                                            |
| EXD-01        | EVERDAY LOANS DOOR 1.     | 1000 x 2310mm          | 934 x 2260x45mm  | TYPE A     | Citrine trad. oil gloss        | Whitening traditional oil gloss. | n/a                                                        | 1.5 pairs 76x51mm stainless steel butt hinges.<br>67mm dia. octagonal pol brass door knob.<br>305x102mm pol. brass letter plate.                                                         |                                                            |
| EXD-02        | EVERDAY LOANS DOOR 2.     | 840 x 2070mm           | 774 x 2020x45mm  | TYPE A     | Mischief trad. oil gloss       | Whitening traditional oil gloss. | n/a                                                        | 1.5 pairs 76x51mm stainless steel butt hinges.<br>67mm dia. octagonal pol brass door knob.                                                                                               |                                                            |
| EXD-03        | D&S BRIDAL.               | 920 x 2050mm           | 854 x 2000x45mm  | TYPE B     | Black Jack trad. oil gloss     | Whitening traditional oil gloss. | n/a                                                        | 1.5 pairs 76x51mm stainless steel butt hinges.<br>62mm dia. octagonal black wrought iron door knob.                                                                                      |                                                            |
| EXD-04        | CAFE VALENTE.             | 850 x 2100mm           | 784 x 2050x45mm  | TYPE C     | Route One trad. oil gloss      | Whitening traditional oil gloss. | n/a                                                        | 1.5 pairs 76x51mm stainless steel butt hinges.<br>68mm dia. plain black wrought iron door knob.                                                                                          |                                                            |
| EXD-05        | HEALTH WAREHOUSE.         | 840 x 2100mm           | 774 x 2050x45mm  | TYPE D     | Chin Clay Dark trad. oil gloss | Whitening traditional oil gloss. | n/a                                                        | 1.5 pairs 76x51mm stainless steel butt hinges.<br>152x52mm black wrought iron scroll lever lock set.                                                                                     |                                                            |
| EXD-06        | CANCER RESEARCH.          | 890 x 2030mm           | 824 x 1980x45mm  | TYPE E     | Garden trad. oil gloss         | Whitening traditional oil gloss. | n/a                                                        | 1.5 pairs 76x51mm stainless steel butt hinges.<br>152x52mm black wrought iron scroll lever lock set.                                                                                     |                                                            |
| EXD-07        | COURTYARD CAFE.           | 840 x 2020mm           | 774 x 1970x45mm  | TYPE E     | Black Jack trad. oil gloss     | Whitening traditional oil gloss. | n/a                                                        | 1.5 pairs 76x51mm stainless steel butt hinges.<br>75mm dia. pol ball brass door knob.                                                                                                    |                                                            |
| EXD-08        | R HODGESON.               | 1010 x 2140mm          | 944 x 2090x45mm  | TYPE A     | Mister David trad. oil gloss   | Whitening traditional oil gloss. | n/a                                                        | 1.5 pairs 76x51mm stainless steel butt hinges.<br>152x52mm black wrought iron plain lever lock set.<br>365x90mm black wrought iron fluer letter plate.                                   |                                                            |
| EXD-09        | QUICKSTITCH.              | 960 x 2140mm           | 894 x 2090x45mm  | TYPE D     | Baked Cherry trad. oil gloss   | Whitening traditional oil gloss. | n/a                                                        | 1.5 pairs 76x51mm stainless steel butt hinges.<br>215mm black wrought iron D handle.                                                                                                     |                                                            |
| EXD-10        | ENTRANCE FROM HIGH ROW.   | 950 x 2240mm           | 884 x 2190x45mm  | TYPE D     | Black Jack trad. oil gloss     | Whitening traditional oil gloss. | n/a                                                        | 1.5 pairs 76x51mm stainless steel butt hinges.<br>215mm black wrought iron D handle.                                                                                                     |                                                            |
|               |                           |                        |                  |            |                                |                                  |                                                            |                                                                                                                                                                                          |                                                            |
|               | CLARKS YARD.              |                        |                  |            |                                |                                  |                                                            | 1                                                                                                                                                                                        |                                                            |
| EXD-11        | BARBARA WINROTH.          | 980 x 2260mm           | 914 x 2210x45mm  | TYPE F     | Boxington trad. oil gloss      | Whitening traditional oil gloss. | Clear glass 20mm low E Argon filled double glazed unit.    | 1.5 pairs 76x51mm stainless steel butt hinges.<br>75mm dia. pol ball brass door knob.<br>305x102mm pol. brass letter plate.                                                              |                                                            |
| EXD-12        | TATTOO SHOP.              | 1020 x 2230mm          | 954 x 2180x45mm  | TYPE F     | Boxington trad. oil gloss      | Whitening traditional oil gloss. | Clear glass 20mm low E Argon<br>filled double glazed unit. | 1.5 pairs 76x51mm stainless steel butt hinges.<br>67mm dia. octagonal pol brass door knob.                                                                                               |                                                            |
| EXD-13        | ECHO 3 DOOR 1.            | 940 x 2040mm           | 874 x 1990x45mm  | TYPE A     | Citrine trad. oil gloss        | Whitening traditional oil gloss. | n/a                                                        | 1.5 pairs 76x51mm stainless steel butt hinges.<br>67mm dia. octagonal pol brass door knob.                                                                                               |                                                            |
| EXD-14        | HODGESON TOILET 1.        | 840 x 2120mm           | 774 x 2070x45mm  | TYPE B     | Black Jack trad. oil gloss     | Whitening traditional oil gloss. | n/a                                                        | 1.5 pairs 76x51mm stainless steel butt hinges.<br>152x52mm black wrought iron plain lever lock set.                                                                                      |                                                            |
| EXD-15        | HODGESON TOILET 2.        | 830 x 2020mm           | 764 x 1970x45mm  | TYPE B     | Black Jack trad. oil gloss     | Whitening traditional oil gloss. | n/a                                                        | 1.5 pairs 76x51mm stainless steel butt hinges.<br>152x52mm black wrought iron plain lever lock set.                                                                                      |                                                            |
| EXD-16        | ECHO 3 DOOR 2.            | 870 x 2050mm           | 804 x 2000x45mm  | TYPE E     | Mister David trad. oil gloss   | Whitening traditional oil gloss. | n/a                                                        | 1.5 pairs 76x51mm stainless steel butt hinges.<br>68mm dia. plain black wrought iron door knob.                                                                                          | Extract .<br>68mm dia. plain black wrought iron door knob. |
| EXD-17        | LITTLE QUAKER DISTILLERY. | 820 x 2110mm           | 754 x 2060x45mm  | TYPE G     | Black Jack trad. oil gloss     | Whitening traditional oil gloss. | Clear glass 20mm low E Argon filled double glazed unit.    | 1.5 pairs 76x51mm stainless steel butt hinges.<br>300mm anvil art deco 'D' handle.<br>305x102mm pol. brass letter plate.                                                                 |                                                            |
| EXD-18        | RESIDENTIAL FLAT.         | 870 x 2380mm           | 804 x 2330x45mm  | TYPE H     | Blue Verditer trad. oil gloss  | Whitening traditional oil gloss. | Clear glass 20mm low E Argon<br>filled double glazed unit. | 1.5 pairs 76x51mm stainless steel butt hinges.<br>75mm dia. pol ball brass door knob on pol. brass lock plate.<br>305x102mm pol. brass letter plate. traditional pol. brass door knocker |                                                            |