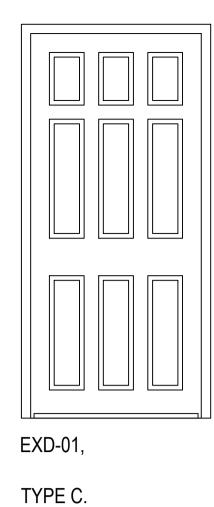

TYPE B.

EXD-01,

TYPE A.

DOOR ELEVATIONS (SCALE 1:20)

| DOOR  <br>NO. | DOOR LOCATION.            | STRUCTURAL<br>OPENING. | DOOR FRAME SIZE. | DOOR TYPE. | DOOR<br>COLOUR.                | FRAME<br>COLOUR.                 | GLAZING.                                                   | IRONMONGERY                                                                                                                                                                              | COMMENTS.                                                  |
|---------------|---------------------------|------------------------|------------------|------------|--------------------------------|----------------------------------|------------------------------------------------------------|------------------------------------------------------------------------------------------------------------------------------------------------------------------------------------------|------------------------------------------------------------|
|               | BUKTONS YARD.             |                        |                  | •          |                                |                                  |                                                            | ·                                                                                                                                                                                        |                                                            |
| EXD-01        | EVERDAY LOANS DOOR 1.     | 1000 x 2310mm          | 934 x 2260x45mm  | TYPE A     | Citrine trad. oil gloss        | Whitening traditional oil gloss. | n/a                                                        | 1.5 pairs 76x51mm stainless steel butt hinges.<br>67mm dia. octagonal pol brass door knob.<br>305x102mm pol. brass letter plate.                                                         |                                                            |
| EXD-02        | EVERDAY LOANS DOOR 2.     | 840 x 2070mm           | 774 x 2020x45mm  | TYPE A     | Mischief trad. oil gloss       | Whitening traditional oil gloss. | n/a                                                        | 1.5 pairs 76x51mm stainless steel butt hinges.<br>67mm dia. octagonal pol brass door knob.                                                                                               |                                                            |
| EXD-03        | D&S BRIDAL.               | 920 x 2050mm           | 854 x 2000x45mm  | TYPE B     | Black Jack trad. oil gloss     | Whitening traditional oil gloss. | n/a                                                        | 1.5 pairs 76x51mm stainless steel butt hinges.<br>62mm dia. octagonal black wrought iron door knob.                                                                                      |                                                            |
| EXD-04        | CAFE VALENTE.             | 850 x 2100mm           | 784 x 2050x45mm  | TYPE C     | Route One trad. oil gloss      | Whitening traditional oil gloss. | n/a                                                        | 1.5 pairs 76x51mm stainless steel butt hinges.<br>68mm dia. plain black wrought iron door knob.                                                                                          |                                                            |
| EXD-05        | HEALTH WAREHOUSE.         | 840 x 2100mm           | 774 x 2050x45mm  | TYPE D     | Chin Clay Dark trad. oil gloss | Whitening traditional oil gloss. | n/a                                                        | 1.5 pairs 76x51mm stainless steel butt hinges.<br>152x52mm black wrought iron scroll lever lock set.                                                                                     |                                                            |
| EXD-06        | CANCER RESEARCH.          | 890 x 2030mm           | 824 x 1980x45mm  | TYPE E     | Garden trad. oil gloss         | Whitening traditional oil gloss. | n/a                                                        | 1.5 pairs 76x51mm stainless steel butt hinges.<br>152x52mm black wrought iron scroll lever lock set.                                                                                     |                                                            |
| EXD-07        | COURTYARD CAFE.           | 840 x 2020mm           | 774 x 1970x45mm  | TYPE E     | Black Jack trad. oil gloss     | Whitening traditional oil gloss. | n/a                                                        | 1.5 pairs 76x51mm stainless steel butt hinges.<br>75mm dia. pol ball brass door knob.                                                                                                    |                                                            |
| EXD-08        | R HODGESON.               | 1010 x 2140mm          | 944 x 2090x45mm  | TYPE A     | Mister David trad. oil gloss   | Whitening traditional oil gloss. | n/a                                                        | 1.5 pairs 76x51mm stainless steel butt hinges.<br>152x52mm black wrought iron plain lever lock set.<br>365x90mm black wrought iron fluer letter plate.                                   |                                                            |
| EXD-09        | QUICKSTITCH.              | 960 x 2140mm           | 894 x 2090x45mm  | TYPE D     | Baked Cherry trad. oil gloss   | Whitening traditional oil gloss. | n/a                                                        | 1.5 pairs 76x51mm stainless steel butt hinges.<br>215mm black wrought iron D handle.                                                                                                     |                                                            |
| EXD-10        | ENTRANCE FROM HIGH ROW.   | 950 x 2240mm           | 884 x 2190x45mm  | TYPE D     | Black Jack trad. oil gloss     | Whitening traditional oil gloss. | n/a                                                        | 1.5 pairs 76x51mm stainless steel butt hinges.<br>215mm black wrought iron D handle.                                                                                                     |                                                            |
|               |                           |                        |                  |            |                                |                                  |                                                            |                                                                                                                                                                                          |                                                            |
|               | CLARKS YARD.              |                        |                  |            |                                |                                  |                                                            | 1                                                                                                                                                                                        |                                                            |
| EXD-11        | BARBARA WINROTH.          | 980 x 2260mm           | 914 x 2210x45mm  | TYPE F     | Boxington trad. oil gloss      | Whitening traditional oil gloss. | Clear glass 20mm low E Argon filled double glazed unit.    | 1.5 pairs 76x51mm stainless steel butt hinges.<br>75mm dia. pol ball brass door knob.<br>305x102mm pol. brass letter plate.                                                              |                                                            |
| EXD-12        | TATTOO SHOP.              | 1020 x 2230mm          | 954 x 2180x45mm  | TYPE F     | Boxington trad. oil gloss      | Whitening traditional oil gloss. | Clear glass 20mm low E Argon<br>filled double glazed unit. | 1.5 pairs 76x51mm stainless steel butt hinges.<br>67mm dia. octagonal pol brass door knob.                                                                                               |                                                            |
| EXD-13        | ECHO 3 DOOR 1.            | 940 x 2040mm           | 874 x 1990x45mm  | TYPE A     | Citrine trad. oil gloss        | Whitening traditional oil gloss. | n/a                                                        | 1.5 pairs 76x51mm stainless steel butt hinges.<br>67mm dia. octagonal pol brass door knob.                                                                                               |                                                            |
| EXD-14        | HODGESON TOILET 1.        | 840 x 2120mm           | 774 x 2070x45mm  | TYPE B     | Black Jack trad. oil gloss     | Whitening traditional oil gloss. | n/a                                                        | 1.5 pairs 76x51mm stainless steel butt hinges.<br>152x52mm black wrought iron plain lever lock set.                                                                                      |                                                            |
| EXD-15        | HODGESON TOILET 2.        | 830 x 2020mm           | 764 x 1970x45mm  | TYPE B     | Black Jack trad. oil gloss     | Whitening traditional oil gloss. | n/a                                                        | 1.5 pairs 76x51mm stainless steel butt hinges.<br>152x52mm black wrought iron plain lever lock set.                                                                                      |                                                            |
| EXD-16        | ECHO 3 DOOR 2.            | 870 x 2050mm           | 804 x 2000x45mm  | TYPE E     | Mister David trad. oil gloss   | Whitening traditional oil gloss. | n/a                                                        | 1.5 pairs 76x51mm stainless steel butt hinges.<br>68mm dia. plain black wrought iron door knob.                                                                                          | Extract .<br>68mm dia. plain black wrought iron door knob. |
| EXD-17        | LITTLE QUAKER DISTILLERY. | 820 x 2110mm           | 754 x 2060x45mm  | TYPE G     | Black Jack trad. oil gloss     | Whitening traditional oil gloss. | Clear glass 20mm low E Argon filled double glazed unit.    | 1.5 pairs 76x51mm stainless steel butt hinges.<br>300mm anvil art deco 'D' handle.<br>305x102mm pol. brass letter plate.                                                                 |                                                            |
| EXD-18        | RESIDENTIAL FLAT.         | 870 x 2380mm           | 804 x 2330x45mm  | TYPE H     | Blue Verditer trad. oil gloss  | Whitening traditional oil gloss. | Clear glass 20mm low E Argon<br>filled double glazed unit. | 1.5 pairs 76x51mm stainless steel butt hinges.<br>75mm dia. pol ball brass door knob on pol. brass lock plate.<br>305x102mm pol. brass letter plate. traditional pol. brass door knocker |                                                            |