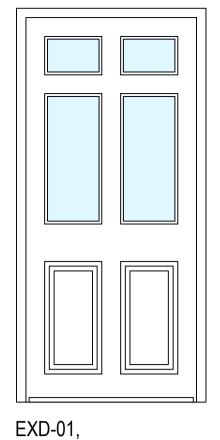

TYPE B.

EXD-01,

TYPE A.

DOOR ELEVATIONS (SCALE 1:20)

| DOOR  <br>NO. | DOOR LOCATION.            | STRUCTURAL<br>OPENING. | DOOR FRAME SIZE. | DOOR TYPE. | DOOR<br>COLOUR.                | FRAME<br>COLOUR.                 | GLAZING.                                                   | IRONMONGERY                                                                                                                                                                              | COMMENTS.                                                  |
|---------------|---------------------------|------------------------|------------------|------------|--------------------------------|----------------------------------|------------------------------------------------------------|------------------------------------------------------------------------------------------------------------------------------------------------------------------------------------------|------------------------------------------------------------|
|               | BUKTONS YARD.             |                        |                  | •          |                                |                                  |                                                            | ·                                                                                                                                                                                        |                                                            |
| EXD-01        | EVERDAY LOANS DOOR 1.     | 1000 x 2310mm          | 934 x 2260x45mm  | TYPE A     | Citrine trad. oil gloss        | Whitening traditional oil gloss. | n/a                                                        | 1.5 pairs 76x51mm stainless steel butt hinges.<br>67mm dia. octagonal pol brass door knob.<br>305x102mm pol. brass letter plate.                                                         |                                                            |
| EXD-02        | EVERDAY LOANS DOOR 2.     | 840 x 2070mm           | 774 x 2020x45mm  | TYPE A     | Mischief trad. oil gloss       | Whitening traditional oil gloss. | n/a                                                        | 1.5 pairs 76x51mm stainless steel butt hinges.<br>67mm dia. octagonal pol brass door knob.                                                                                               |                                                            |
| EXD-03        | D&S BRIDAL.               | 920 x 2050mm           | 854 x 2000x45mm  | TYPE B     | Black Jack trad. oil gloss     | Whitening traditional oil gloss. | n/a                                                        | 1.5 pairs 76x51mm stainless steel butt hinges.<br>62mm dia. octagonal black wrought iron door knob.                                                                                      |                                                            |
| EXD-04        | CAFE VALENTE.             | 850 x 2100mm           | 784 x 2050x45mm  | TYPE C     | Route One trad. oil gloss      | Whitening traditional oil gloss. | n/a                                                        | 1.5 pairs 76x51mm stainless steel butt hinges.<br>68mm dia. plain black wrought iron door knob.                                                                                          |                                                            |
| EXD-05        | HEALTH WAREHOUSE.         | 840 x 2100mm           | 774 x 2050x45mm  | TYPE D     | Chin Clay Dark trad. oil gloss | Whitening traditional oil gloss. | n/a                                                        | 1.5 pairs 76x51mm stainless steel butt hinges.<br>152x52mm black wrought iron scroll lever lock set.                                                                                     |                                                            |
| EXD-06        | CANCER RESEARCH.          | 890 x 2030mm           | 824 x 1980x45mm  | TYPE E     | Garden trad. oil gloss         | Whitening traditional oil gloss. | n/a                                                        | 1.5 pairs 76x51mm stainless steel butt hinges.<br>152x52mm black wrought iron scroll lever lock set.                                                                                     |                                                            |
| EXD-07        | COURTYARD CAFE.           | 840 x 2020mm           | 774 x 1970x45mm  | TYPE E     | Black Jack trad. oil gloss     | Whitening traditional oil gloss. | n/a                                                        | 1.5 pairs 76x51mm stainless steel butt hinges.<br>75mm dia. pol ball brass door knob.                                                                                                    |                                                            |
| EXD-08        | R HODGESON.               | 1010 x 2140mm          | 944 x 2090x45mm  | TYPE A     | Mister David trad. oil gloss   | Whitening traditional oil gloss. | n/a                                                        | 1.5 pairs 76x51mm stainless steel butt hinges.<br>152x52mm black wrought iron plain lever lock set.<br>365x90mm black wrought iron fluer letter plate.                                   |                                                            |
| EXD-09        | QUICKSTITCH.              | 960 x 2140mm           | 894 x 2090x45mm  | TYPE D     | Baked Cherry trad. oil gloss   | Whitening traditional oil gloss. | n/a                                                        | 1.5 pairs 76x51mm stainless steel butt hinges.<br>215mm black wrought iron D handle.                                                                                                     |                                                            |
| EXD-10        | ENTRANCE FROM HIGH ROW.   | 950 x 2240mm           | 884 x 2190x45mm  | TYPE D     | Black Jack trad. oil gloss     | Whitening traditional oil gloss. | n/a                                                        | 1.5 pairs 76x51mm stainless steel butt hinges.<br>215mm black wrought iron D handle.                                                                                                     |                                                            |
|               |                           |                        |                  |            |                                |                                  |                                                            |                                                                                                                                                                                          |                                                            |
|               | CLARKS YARD.              |                        |                  |            |                                |                                  |                                                            | 1                                                                                                                                                                                        |                                                            |
| EXD-11        | BARBARA WINROTH.          | 980 x 2260mm           | 914 x 2210x45mm  | TYPE F     | Boxington trad. oil gloss      | Whitening traditional oil gloss. | Clear glass 20mm low E Argon filled double glazed unit.    | 1.5 pairs 76x51mm stainless steel butt hinges.<br>75mm dia. pol ball brass door knob.<br>305x102mm pol. brass letter plate.                                                              |                                                            |
| EXD-12        | TATTOO SHOP.              | 1020 x 2230mm          | 954 x 2180x45mm  | TYPE F     | Boxington trad. oil gloss      | Whitening traditional oil gloss. | Clear glass 20mm low E Argon<br>filled double glazed unit. | 1.5 pairs 76x51mm stainless steel butt hinges.<br>67mm dia. octagonal pol brass door knob.                                                                                               |                                                            |
| EXD-13        | ECHO 3 DOOR 1.            | 940 x 2040mm           | 874 x 1990x45mm  | TYPE A     | Citrine trad. oil gloss        | Whitening traditional oil gloss. | n/a                                                        | 1.5 pairs 76x51mm stainless steel butt hinges.<br>67mm dia. octagonal pol brass door knob.                                                                                               |                                                            |
| EXD-14        | HODGESON TOILET 1.        | 840 x 2120mm           | 774 x 2070x45mm  | TYPE B     | Black Jack trad. oil gloss     | Whitening traditional oil gloss. | n/a                                                        | 1.5 pairs 76x51mm stainless steel butt hinges.<br>152x52mm black wrought iron plain lever lock set.                                                                                      |                                                            |
| EXD-15        | HODGESON TOILET 2.        | 830 x 2020mm           | 764 x 1970x45mm  | TYPE B     | Black Jack trad. oil gloss     | Whitening traditional oil gloss. | n/a                                                        | 1.5 pairs 76x51mm stainless steel butt hinges.<br>152x52mm black wrought iron plain lever lock set.                                                                                      |                                                            |
| EXD-16        | ECHO 3 DOOR 2.            | 870 x 2050mm           | 804 x 2000x45mm  | TYPE E     | Mister David trad. oil gloss   | Whitening traditional oil gloss. | n/a                                                        | 1.5 pairs 76x51mm stainless steel butt hinges.<br>68mm dia. plain black wrought iron door knob.                                                                                          | Extract .<br>68mm dia. plain black wrought iron door knob. |
| EXD-17        | LITTLE QUAKER DISTILLERY. | 820 x 2110mm           | 754 x 2060x45mm  | TYPE G     | Black Jack trad. oil gloss     | Whitening traditional oil gloss. | Clear glass 20mm low E Argon filled double glazed unit.    | 1.5 pairs 76x51mm stainless steel butt hinges.<br>300mm anvil art deco 'D' handle.<br>305x102mm pol. brass letter plate.                                                                 |                                                            |
| EXD-18        | RESIDENTIAL FLAT.         | 870 x 2380mm           | 804 x 2330x45mm  | TYPE H     | Blue Verditer trad. oil gloss  | Whitening traditional oil gloss. | Clear glass 20mm low E Argon<br>filled double glazed unit. | 1.5 pairs 76x51mm stainless steel butt hinges.<br>75mm dia. pol ball brass door knob on pol. brass lock plate.<br>305x102mm pol. brass letter plate. traditional pol. brass door knocker |                                                            |