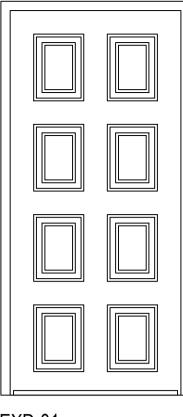

TYPE B.

EXD-01,

TYPE A.

DOOR ELEVATIONS (SCALE 1:20)

| DOOR  <br>NO. | DOOR LOCATION.            | STRUCTURAL<br>OPENING. | DOOR FRAME SIZE. | DOOR TYPE. | DOOR<br>COLOUR.                | FRAME<br>COLOUR.                 | GLAZING.                                                   | IRONMONGERY                                                                                                                                                                              | COMMENTS.                                                  |
|---------------|---------------------------|------------------------|------------------|------------|--------------------------------|----------------------------------|------------------------------------------------------------|------------------------------------------------------------------------------------------------------------------------------------------------------------------------------------------|------------------------------------------------------------|
|               | BUKTONS YARD.             |                        |                  | •          |                                |                                  |                                                            | ·                                                                                                                                                                                        |                                                            |
| EXD-01        | EVERDAY LOANS DOOR 1.     | 1000 x 2310mm          | 934 x 2260x45mm  | TYPE A     | Citrine trad. oil gloss        | Whitening traditional oil gloss. | n/a                                                        | 1.5 pairs 76x51mm stainless steel butt hinges.<br>67mm dia. octagonal pol brass door knob.<br>305x102mm pol. brass letter plate.                                                         |                                                            |
| EXD-02        | EVERDAY LOANS DOOR 2.     | 840 x 2070mm           | 774 x 2020x45mm  | TYPE A     | Mischief trad. oil gloss       | Whitening traditional oil gloss. | n/a                                                        | 1.5 pairs 76x51mm stainless steel butt hinges.<br>67mm dia. octagonal pol brass door knob.                                                                                               |                                                            |
| EXD-03        | D&S BRIDAL.               | 920 x 2050mm           | 854 x 2000x45mm  | TYPE B     | Black Jack trad. oil gloss     | Whitening traditional oil gloss. | n/a                                                        | 1.5 pairs 76x51mm stainless steel butt hinges.<br>62mm dia. octagonal black wrought iron door knob.                                                                                      |                                                            |
| EXD-04        | CAFE VALENTE.             | 850 x 2100mm           | 784 x 2050x45mm  | TYPE C     | Route One trad. oil gloss      | Whitening traditional oil gloss. | n/a                                                        | 1.5 pairs 76x51mm stainless steel butt hinges.<br>68mm dia. plain black wrought iron door knob.                                                                                          |                                                            |
| EXD-05        | HEALTH WAREHOUSE.         | 840 x 2100mm           | 774 x 2050x45mm  | TYPE D     | Chin Clay Dark trad. oil gloss | Whitening traditional oil gloss. | n/a                                                        | 1.5 pairs 76x51mm stainless steel butt hinges.<br>152x52mm black wrought iron scroll lever lock set.                                                                                     |                                                            |
| EXD-06        | CANCER RESEARCH.          | 890 x 2030mm           | 824 x 1980x45mm  | TYPE E     | Garden trad. oil gloss         | Whitening traditional oil gloss. | n/a                                                        | 1.5 pairs 76x51mm stainless steel butt hinges.<br>152x52mm black wrought iron scroll lever lock set.                                                                                     |                                                            |
| EXD-07        | COURTYARD CAFE.           | 840 x 2020mm           | 774 x 1970x45mm  | TYPE E     | Black Jack trad. oil gloss     | Whitening traditional oil gloss. | n/a                                                        | 1.5 pairs 76x51mm stainless steel butt hinges.<br>75mm dia. pol ball brass door knob.                                                                                                    |                                                            |
| EXD-08        | R HODGESON.               | 1010 x 2140mm          | 944 x 2090x45mm  | TYPE A     | Mister David trad. oil gloss   | Whitening traditional oil gloss. | n/a                                                        | 1.5 pairs 76x51mm stainless steel butt hinges.<br>152x52mm black wrought iron plain lever lock set.<br>365x90mm black wrought iron fluer letter plate.                                   |                                                            |
| EXD-09        | QUICKSTITCH.              | 960 x 2140mm           | 894 x 2090x45mm  | TYPE D     | Baked Cherry trad. oil gloss   | Whitening traditional oil gloss. | n/a                                                        | 1.5 pairs 76x51mm stainless steel butt hinges.<br>215mm black wrought iron D handle.                                                                                                     |                                                            |
| EXD-10        | ENTRANCE FROM HIGH ROW.   | 950 x 2240mm           | 884 x 2190x45mm  | TYPE D     | Black Jack trad. oil gloss     | Whitening traditional oil gloss. | n/a                                                        | 1.5 pairs 76x51mm stainless steel butt hinges.<br>215mm black wrought iron D handle.                                                                                                     |                                                            |
|               |                           |                        |                  |            |                                |                                  |                                                            |                                                                                                                                                                                          |                                                            |
|               | CLARKS YARD.              |                        |                  |            |                                |                                  |                                                            | 1                                                                                                                                                                                        |                                                            |
| EXD-11        | BARBARA WINROTH.          | 980 x 2260mm           | 914 x 2210x45mm  | TYPE F     | Boxington trad. oil gloss      | Whitening traditional oil gloss. | Clear glass 20mm low E Argon filled double glazed unit.    | 1.5 pairs 76x51mm stainless steel butt hinges.<br>75mm dia. pol ball brass door knob.<br>305x102mm pol. brass letter plate.                                                              |                                                            |
| EXD-12        | TATTOO SHOP.              | 1020 x 2230mm          | 954 x 2180x45mm  | TYPE F     | Boxington trad. oil gloss      | Whitening traditional oil gloss. | Clear glass 20mm low E Argon<br>filled double glazed unit. | 1.5 pairs 76x51mm stainless steel butt hinges.<br>67mm dia. octagonal pol brass door knob.                                                                                               |                                                            |
| EXD-13        | ECHO 3 DOOR 1.            | 940 x 2040mm           | 874 x 1990x45mm  | TYPE A     | Citrine trad. oil gloss        | Whitening traditional oil gloss. | n/a                                                        | 1.5 pairs 76x51mm stainless steel butt hinges.<br>67mm dia. octagonal pol brass door knob.                                                                                               |                                                            |
| EXD-14        | HODGESON TOILET 1.        | 840 x 2120mm           | 774 x 2070x45mm  | TYPE B     | Black Jack trad. oil gloss     | Whitening traditional oil gloss. | n/a                                                        | 1.5 pairs 76x51mm stainless steel butt hinges.<br>152x52mm black wrought iron plain lever lock set.                                                                                      |                                                            |
| EXD-15        | HODGESON TOILET 2.        | 830 x 2020mm           | 764 x 1970x45mm  | TYPE B     | Black Jack trad. oil gloss     | Whitening traditional oil gloss. | n/a                                                        | 1.5 pairs 76x51mm stainless steel butt hinges.<br>152x52mm black wrought iron plain lever lock set.                                                                                      |                                                            |
| EXD-16        | ECHO 3 DOOR 2.            | 870 x 2050mm           | 804 x 2000x45mm  | TYPE E     | Mister David trad. oil gloss   | Whitening traditional oil gloss. | n/a                                                        | 1.5 pairs 76x51mm stainless steel butt hinges.<br>68mm dia. plain black wrought iron door knob.                                                                                          | Extract .<br>68mm dia. plain black wrought iron door knob. |
| EXD-17        | LITTLE QUAKER DISTILLERY. | 820 x 2110mm           | 754 x 2060x45mm  | TYPE G     | Black Jack trad. oil gloss     | Whitening traditional oil gloss. | Clear glass 20mm low E Argon filled double glazed unit.    | 1.5 pairs 76x51mm stainless steel butt hinges.<br>300mm anvil art deco 'D' handle.<br>305x102mm pol. brass letter plate.                                                                 |                                                            |
| EXD-18        | RESIDENTIAL FLAT.         | 870 x 2380mm           | 804 x 2330x45mm  | TYPE H     | Blue Verditer trad. oil gloss  | Whitening traditional oil gloss. | Clear glass 20mm low E Argon<br>filled double glazed unit. | 1.5 pairs 76x51mm stainless steel butt hinges.<br>75mm dia. pol ball brass door knob on pol. brass lock plate.<br>305x102mm pol. brass letter plate. traditional pol. brass door knocker |                                                            |