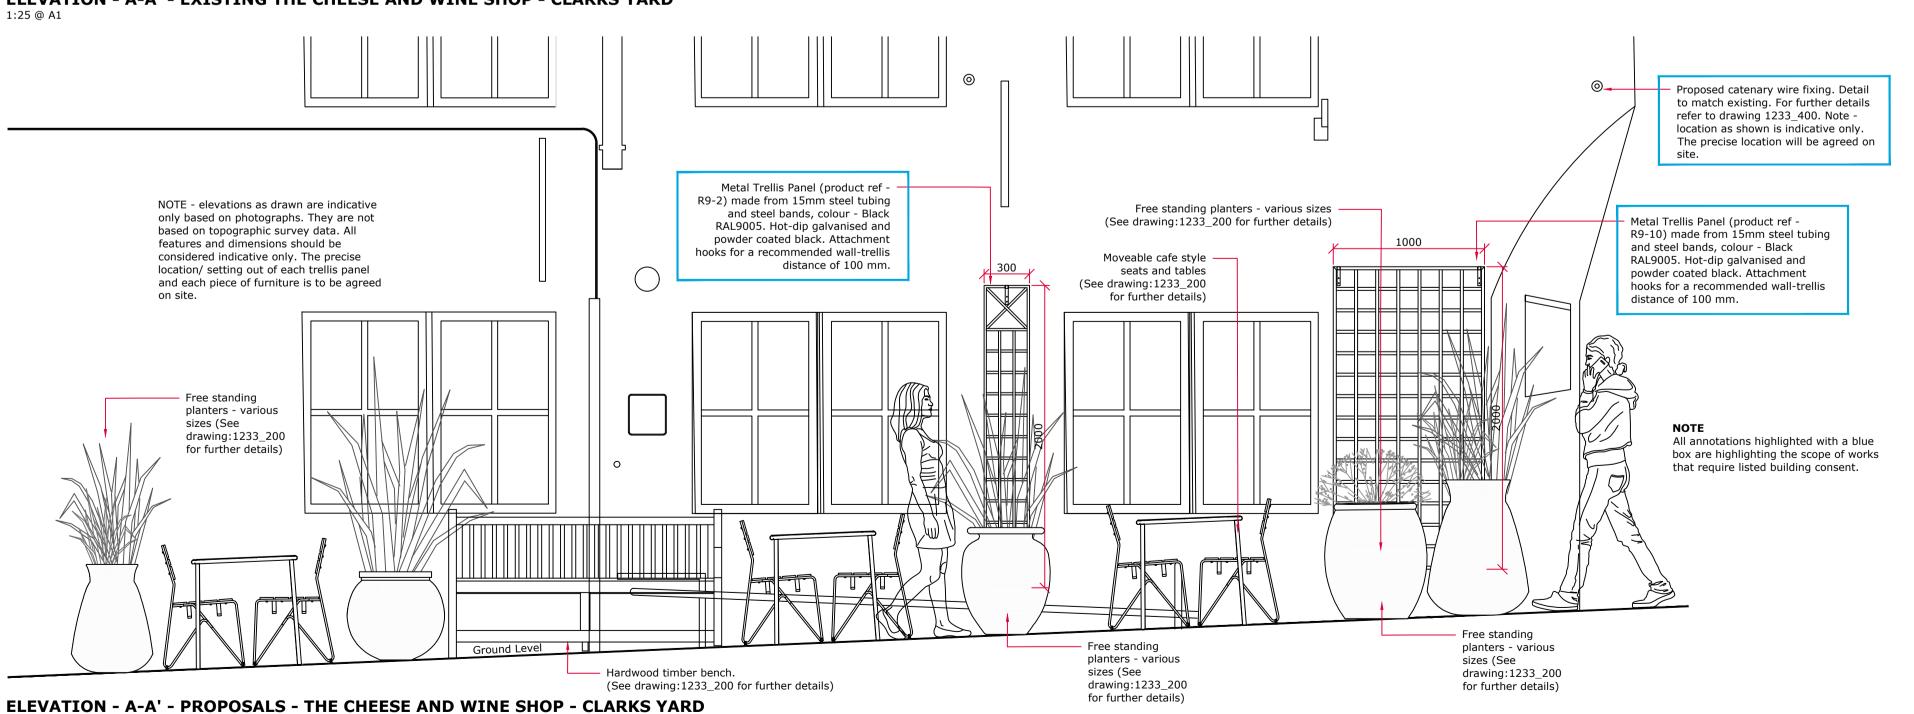

## **ELEVATION - A-A' - EXISTING THE CHEESE AND WINE SHOP - CLARKS YARD**

to prosecution or civil proceedings. Licence Number 100023728. 2010

CDM - SAFETY, HEALTH & ENVIRONMENTAL INFORMATION Rev Description By | Chk | Date | NOTES - IF IN DOUBT, ASK 1233\_PROJECT DARLING PHASE 1 All dimensions are in millimetres. All levels are shown in metres Above Initial issue for comment/ approval Revised following client comments and further consultation. SouthernGreen In addition to the hazards/ risks normally associated with the types of work detailed on Darlington Borough Council Drawing Issue Status Ordnance Datum (AOD). Revised following comments from ELG. All levels and dimensions are to be checked on site by the site manager/contractor prior to commencing any works or ordering any materials. this drawing, note the following project specific risks which require attention/ mitigatio by the contractor undertaking the works: Comment/ Approval Contract Drawing status updated - issued for listed building consent Unidentified services, wall and paving condition/ structural integrity unknown, paving foundation build up unknown, manua Feature Detail The Cheese and Wine Shop This drawing is to be viewed in conjunction with all other detailed drawings and specifications from all members of the design Record Dwg Maintenance/ Cleaning: None

Decommissioning/ Demolition: As Construction

It is assumed that all works will be carried out by a competent contractor, working where appropriate, to their own approved method statement. This is not an exhaustive list and reference must be made to the Construction Phase Plan or Health and Safety File and any additional Risk Assessment documents available. Rev C 1233\_309 0191 440 0034 highlighted to Southern Green prior to commencing works or ordering any materials. www.southerngreen.co.uk studio@southerngreen.co.uk Copyright and all intellectual property **Scale Bar -** 1:25 @ A1 **Scale Bar -** 1:250 @ A1 rights remain vested in Southern Green L DL3 7QH