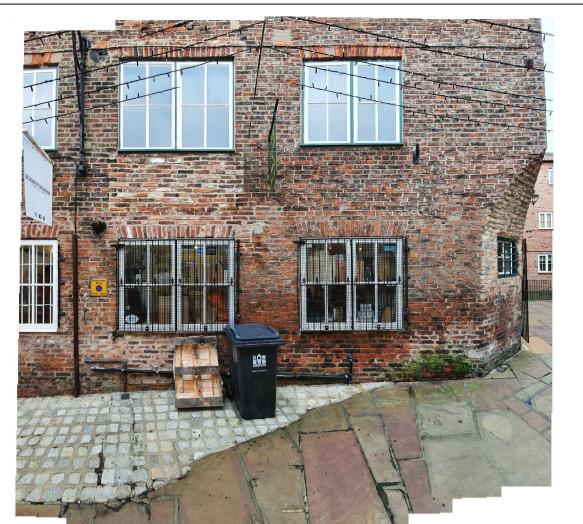

PHOTO (EXISTING) - THE CHEESE AND WINE SHOP - CLARKS YARD



## **ELEVATION - A-A' - EXISTING THE CHEESE AND WINE SHOP - CLARKS YARD**



## **NOTES:**

This map is reproduced from Ordnance Survey material with the permission of Ordnance Survey on behalf of the Controller of Her Majesty's Stationery Office.© Crown Unauthorised production infringes Crown copyright and may lead

to prosecution or civil proceedings. Licence Number 100023728. 2010

CDM - SAFETY, HEALTH & ENVIRONMENTAL INFORMATION Rev Description By | Chk | Date | NOTES - IF IN DOUBT, ASK 1233\_PROJECT DARLING PHASE 1 All dimensions are in millimetres. All levels are shown in metres Above Initial issue for comment/ approval Revised following client comments and further consultation. SouthernGreen In addition to the hazards/ r