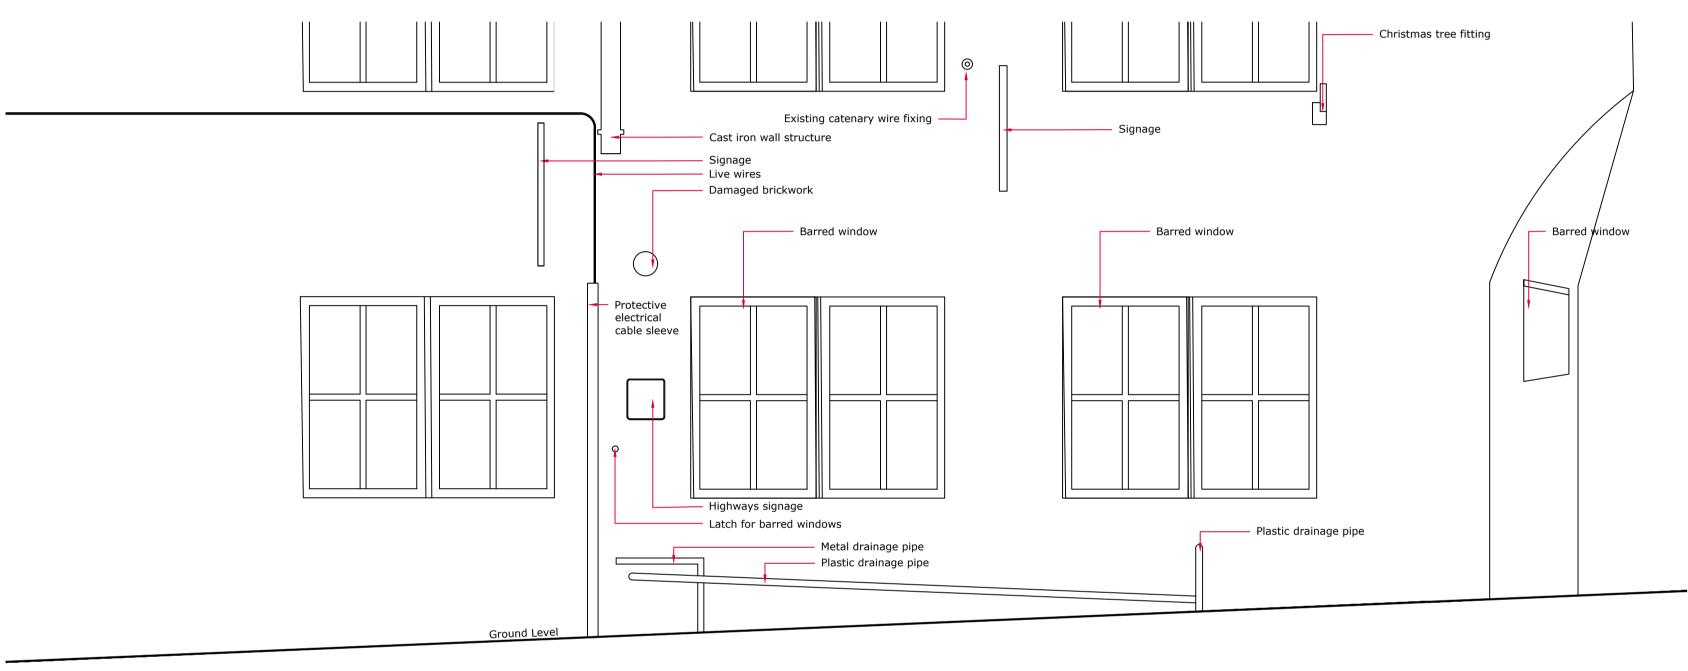

PHOTO (EXISTING) - THE CHEESE AND WINE SHOP - CLARKS YARD



## **ELEVATION - A-A' - EXISTING THE CHEESE AND WINE SHOP - CLARKS YARD**



## **NOTES:**

This map is reproduced from Ordnance Survey material with the permission of Ordnance Survey on behalf of the Controller of Her Majesty's Stationery Office.© Crown Unauthorised production infringes Crown copyright and may lead

to prosecution or civil proceedings. Licence Number 100023728. 2010

CDM - SAFETY, HEALTH & ENVIRONMENTAL INFORMATION Rev Description By | Chk | Date | NOTES - IF IN DOUBT, ASK 1233\_PROJECT DARLING PHASE 1 All dimensions are in millimetres. All levels are shown in metres Above Initial issue for comment/ approval Revised following client comments and further consultation. SouthernGreen In addition to the hazards/ risks normally associated with the types of work detailed on D