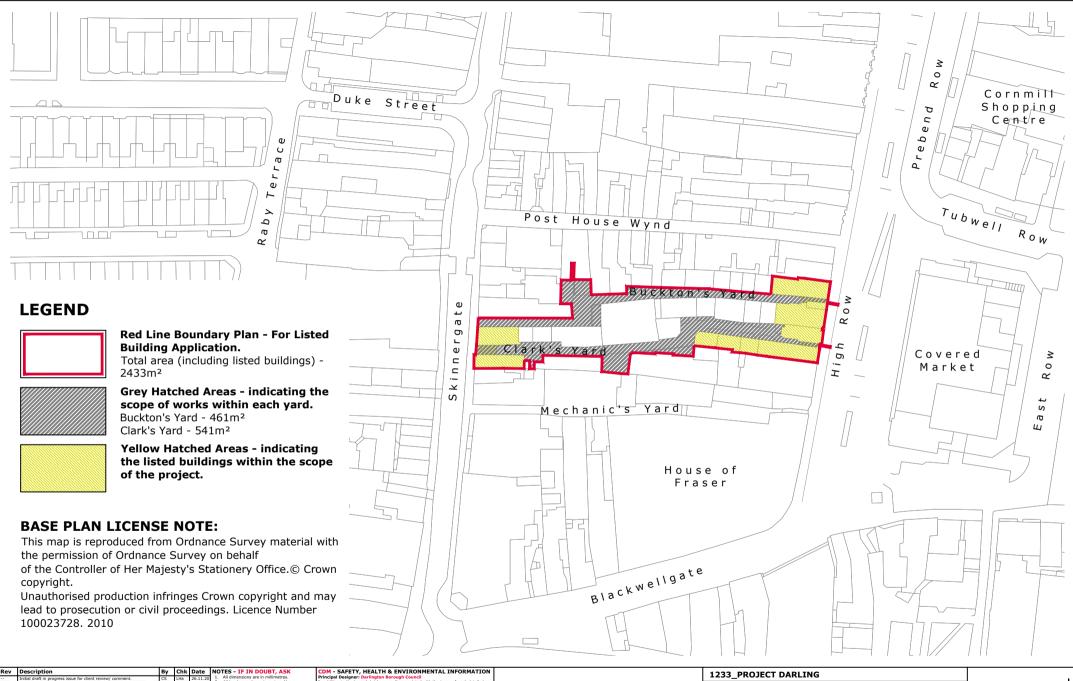

| Description Initial draft in progress issue for client review/ comment.                                             |          |     | Date<br>26.11.20 | NOTES - IF IN DOUBT, ASK<br>1. All dimensions are in millimetres.                                                                       | CDM - SAFETY, HEALTH & ENVIRONMENTAL INFORMATION<br>Principal Designer: Darlington Borough Council                                                                                                                                                     |       |     |               |        | 1233_PROJECT DARLING                                 |          |                            |                                               |                                          |
|-----------------------------