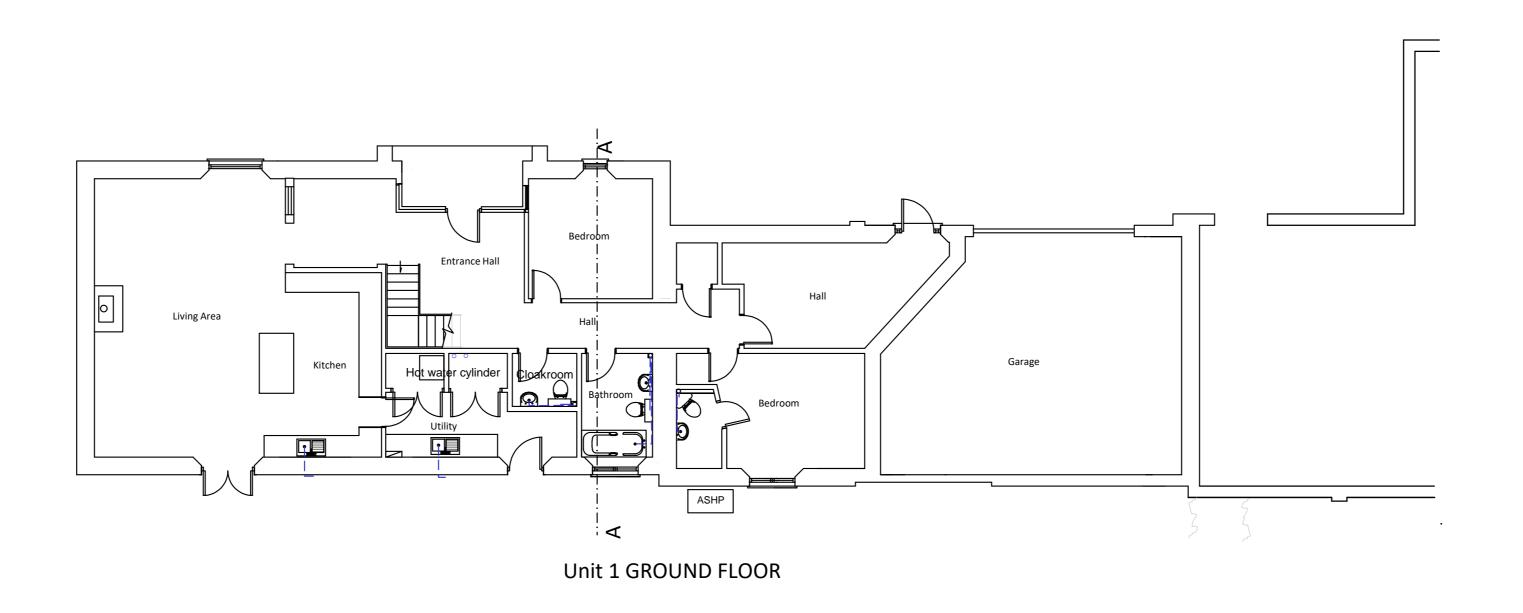

## EXISTING PLAN FOR THE LONG BARN, MARKSHALL LANE, MARKSHALL, NORWICH, NR14 8QP

## **EXISTING**

Indicative section of garage

Amendments ref 1640-2-B Planning 17.12.20

Client - Mr & Mrs D Baldwin Proposed Conversion of Integral Garage to Accomodation Scale -Long Barn, Markshall Lane, Markshall, Norwich, NR14 8QP © This drawing is the copyright of Garhold Limited