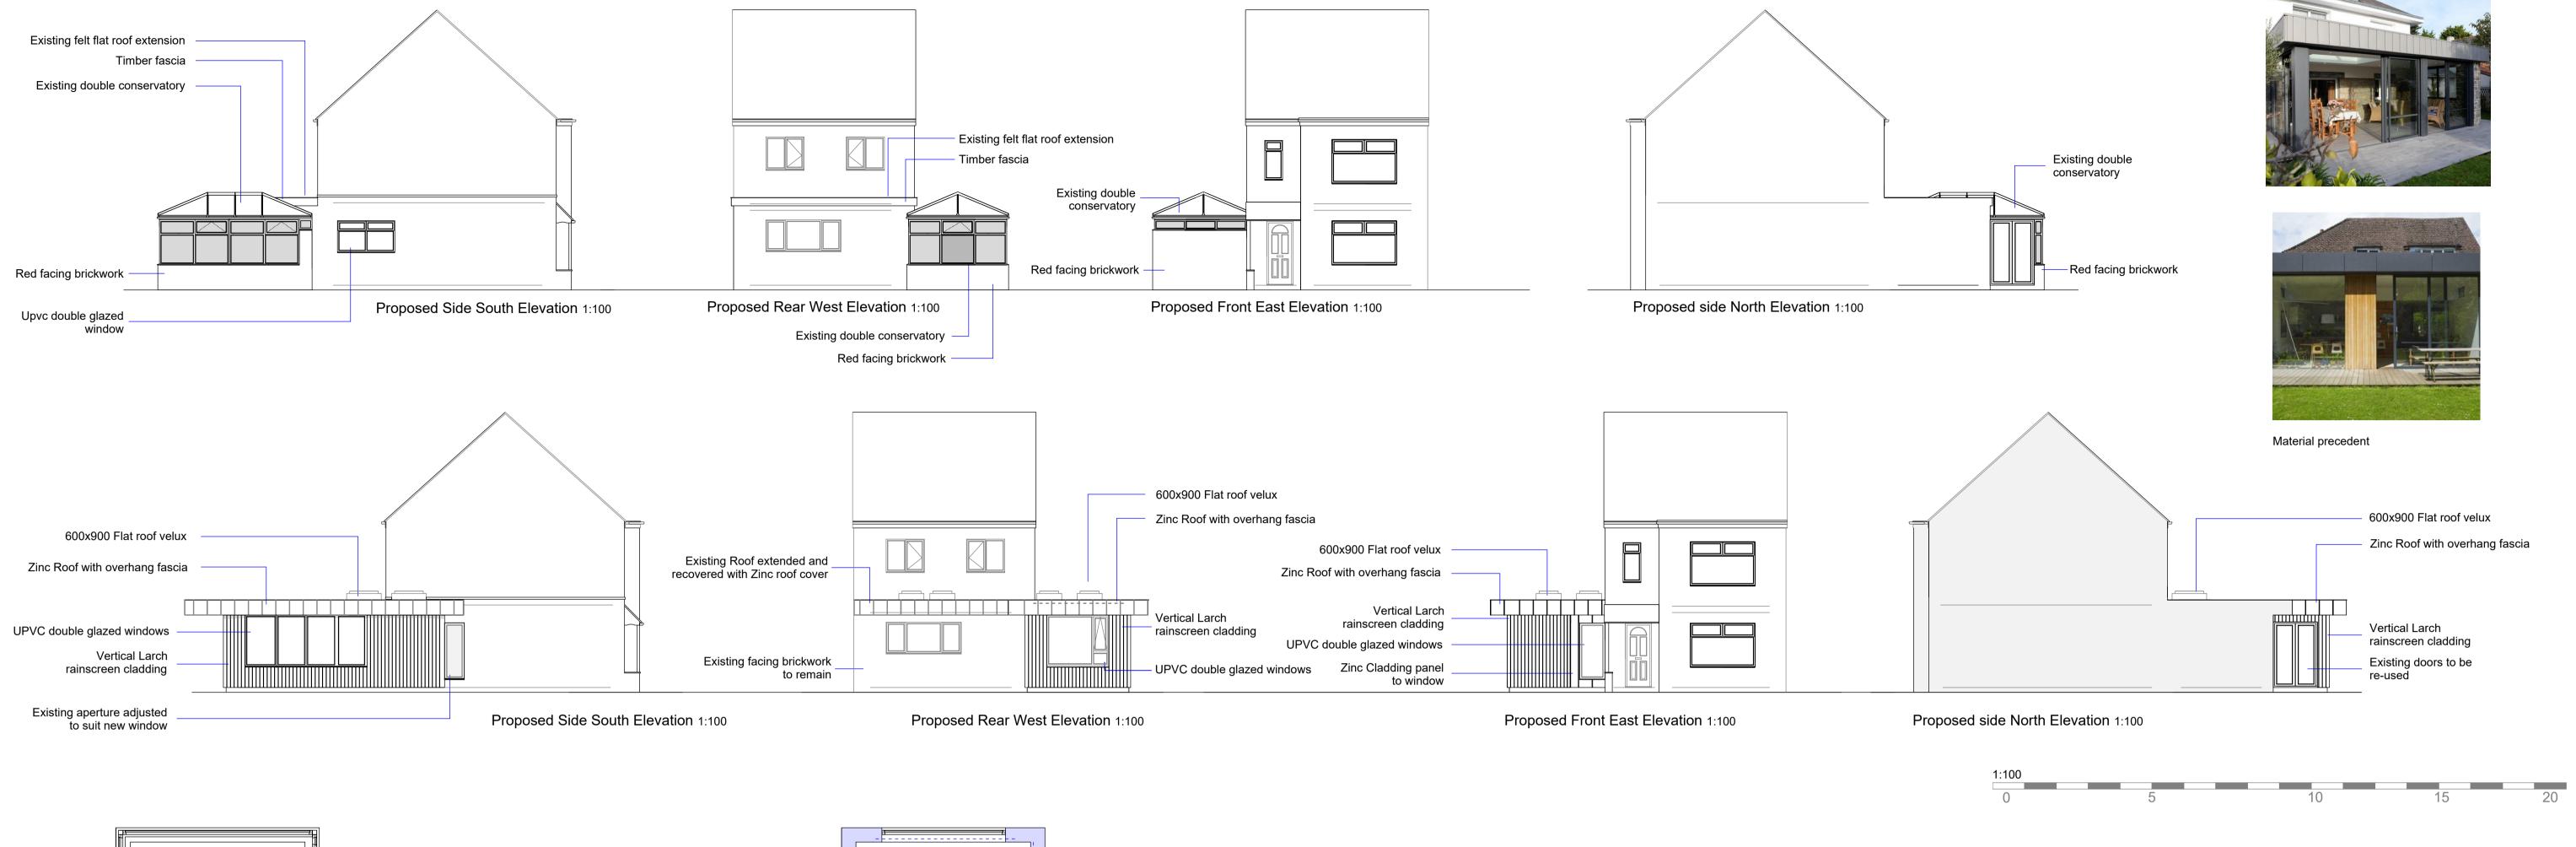

Existing Ground Floor Plan 1:50

NOTES:
Figured dimensions only are to be taken from this drawing.
All dimensions are to be checked on site before any work is put in hand.

The Copyright of this drawing is owned by SALT Architects

Client's name

Helen Young

Aisne Street, Hull

Existing and Proposed alterations

1:100 @ A3

| Drawn  | Checked     | Dat |
|--------|-------------|-----|
| BH     | -           | -   |
| Job No | Drawing No. | Re  |
| 2913   | 01          | P2  |
| Status |             |     |
| 3      |             |     |