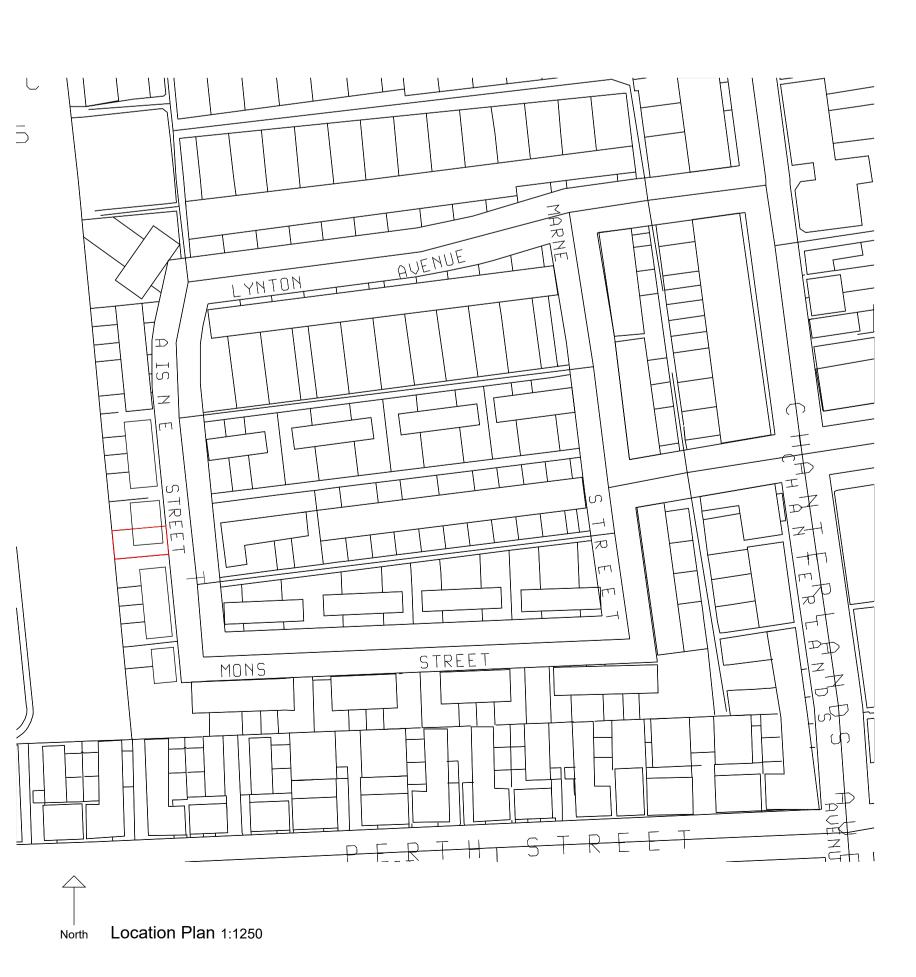

Client's name

Helen Young

Aisne Street, Hull

Existing and Proposed alterations

1:100 @ A3

| Drawn  | Checked     | Dat |
|--------|-------------|-----|
| BH     | -           | -   |
| Job No | Drawing No. | Re  |
| 2913   | 01          | P2  |
| Status |             |     |
| 3      |             |     |