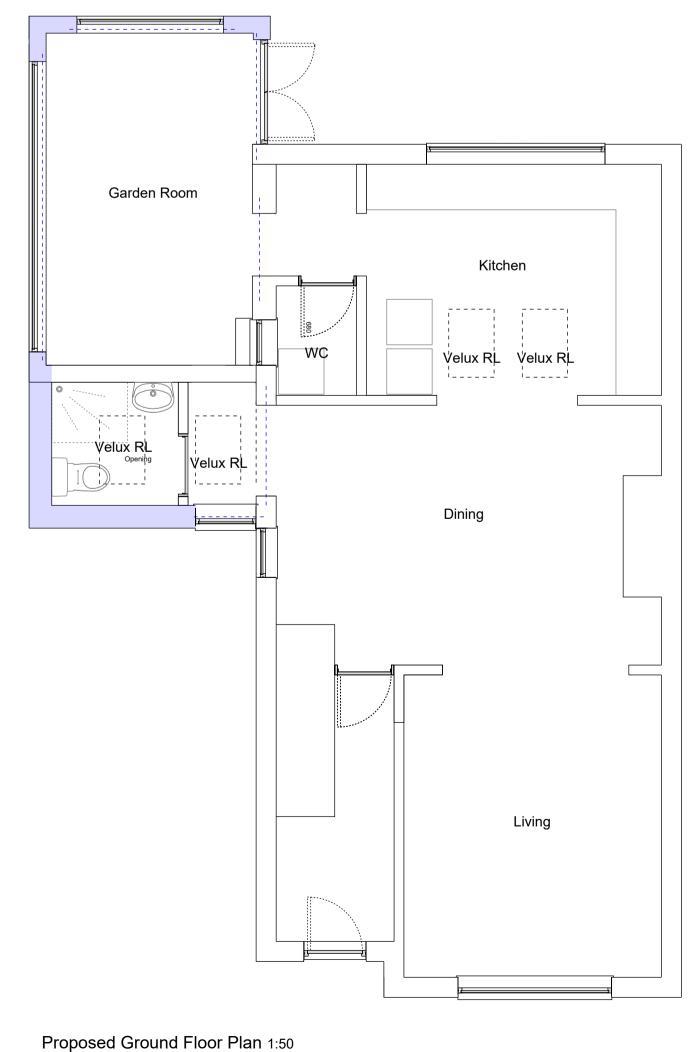

Existing Ground Floor Plan 1:50

NOTES:
Figured dimensions only are to be taken from this drawing.
All dimensions are to be checked on site before any work is put in hand.

The Copyright of this drawing is owned by SALT Architects

| Revision | Details     | Date  | Drawr |
|----------|-------------|-------|-------|
| С        | Velux Added | 05-20 | -     |
|          |             |       |       |

54 Lairgate, Beverley East Yorkshire HU17 8EU telephone 01482 888102 fax 01482 888621

Client's name

Helen Young

Aisne Street, Hull

Existing and Proposed alterations

1:100 @ A3

| Drawn  | Checked     | Dat |
|--------|-------------|-----|
| BH     | -           | -   |
| Job No | Drawing No. | Re  |
| 2913   | 01          | P2  |
| Status |             |     |
| 3      |             |     |