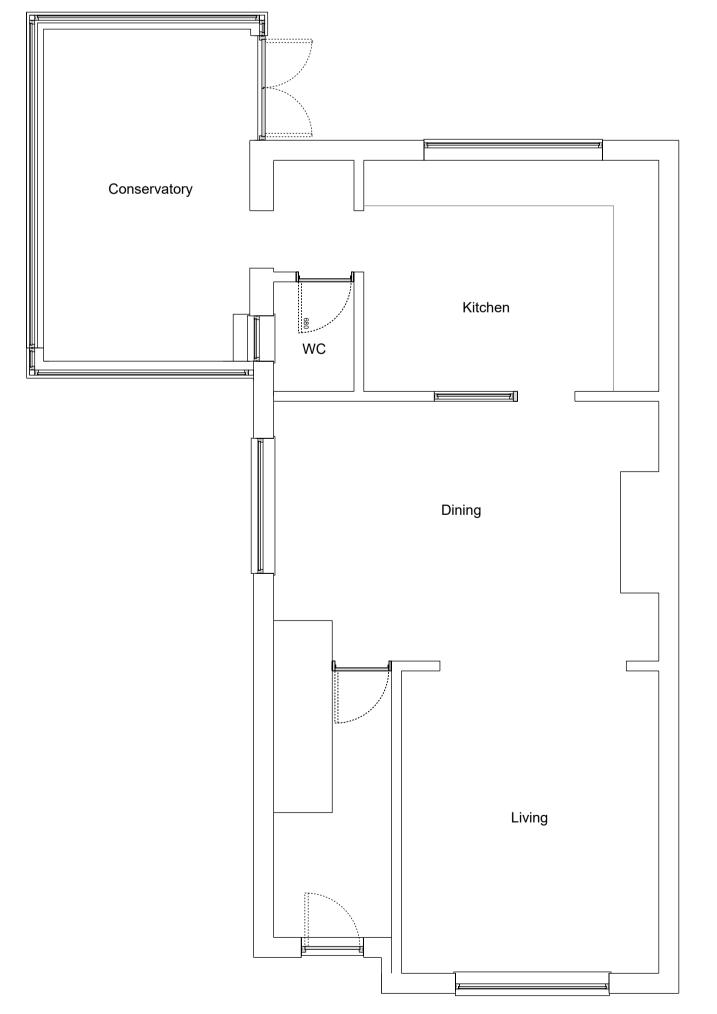

Existing Ground Floor Plan 1:50

NOTES:
Figured dimensions only are to be taken from this drawing.
All dimensions are to be checked on site before any work is put in hand.

The Copyright of this drawing is owned by SALT Architects

Client's name

Helen Young

Aisne Street, Hull

Existing and Proposed alterations

1:100 @ A3

| Drawn  | Checked     | Dat |
|--------|-------------|-----|
| BH     | -           | -   |
| Job No | Drawing No. | Re  |
| 2913   | 01          | P2  |
| Status |             |     |
| 3      |             |     |