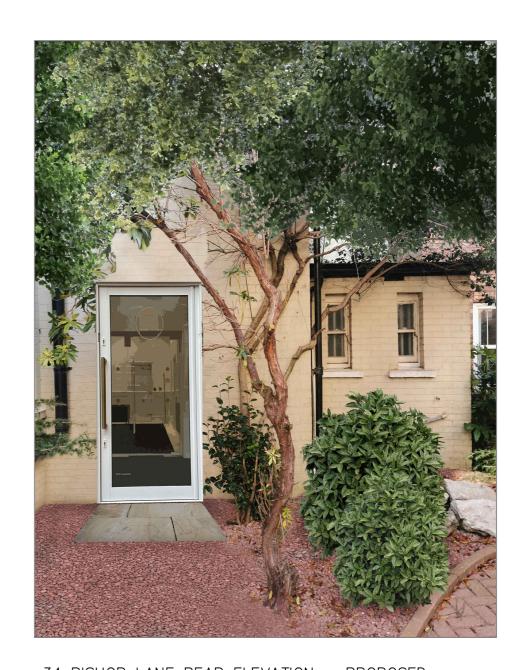

33 BISHOP LANE FRONT ELEVATION - EXISTING

[ITEM A - CONSERVATION VELUX TO ROOF SHOWN]

33 BISHOP LANE REAR ELEVATION - EXISTING

33 BISHOP LANE REAR ELEVATION - PROPOSED

[ITEM C - REAR DOOR SHOWN]

34 BISHOP LANE REAR ELEVATION - EXISTING

34 BISHOP LANE REAR ELEVATION - PROPOSED

[ITEM B - REAR DOOR SHOWN]

REVISION [K] First issue

COMMENT [ ] APPROVAL [X] CONSTRUCTION [ ] AS BUILT [ ]

PROJECT NO: S139 DATE: 28.12.20

DRAWING NO: 15 CAD FILE: 013.DWG