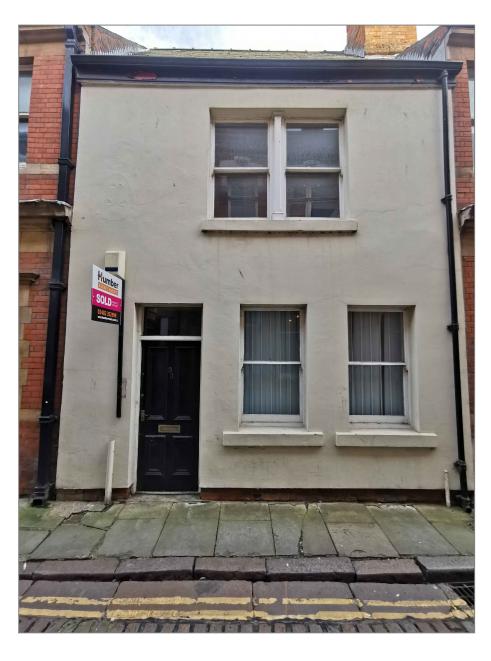

33 BISHOP LANE FRONT ELEVATION - EXISTING

[ITEM A - CONSERVATION VELUX TO ROOF SHOWN]

33 BISHOP LANE REAR ELEVATION - EXISTING

33 BISHOP LANE REAR ELEVATION - PROPOSED

[ITEM C - REAR DOOR SHOWN]

34 BISHOP LANE REAR ELEVATION - EXISTING