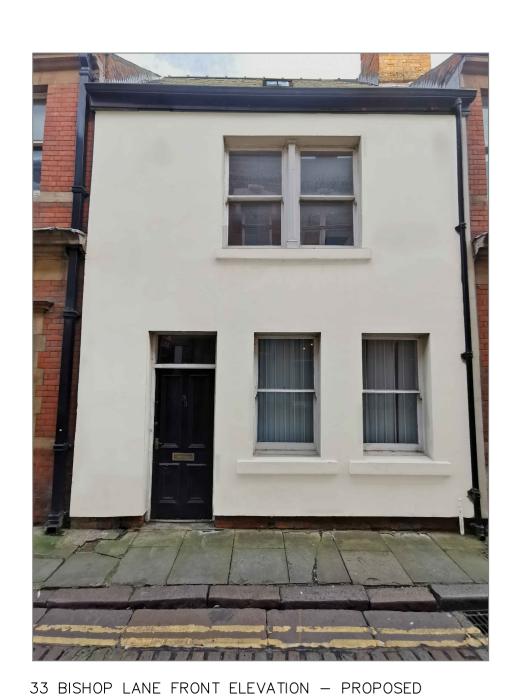

33 BISHOP LANE FRONT ELEVATION - EXISTING

[ITEM A - CONSERVATION VELUX TO ROOF SHOWN]

33 BISHOP LANE REAR ELEVATION - EXISTING

33 BISHOP LANE REAR ELEVATION - PROPOSED

[ITEM C - REAR DOOR SHOWN]

34 BISHOP LANE REAR ELEVATION - EXISTING