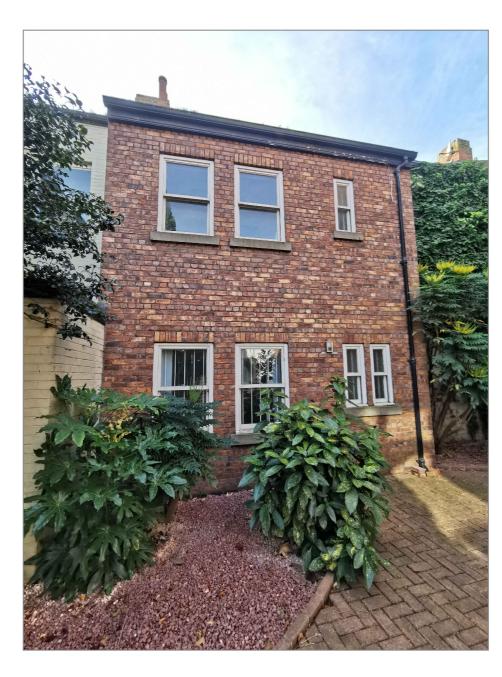

33 BISHOP LANE FRONT ELEVATION - EXISTING

[ITEM A - CONSERVATION VELUX TO ROOF SHOWN]

33 BISHOP LANE REAR ELEVATION - EXISTING

33 BISHOP LANE REAR ELEVATION - PROPOSED

[ITEM C - REAR DOOR SHOWN]

34 BISHOP LANE REAR ELEVATION - EXISTING