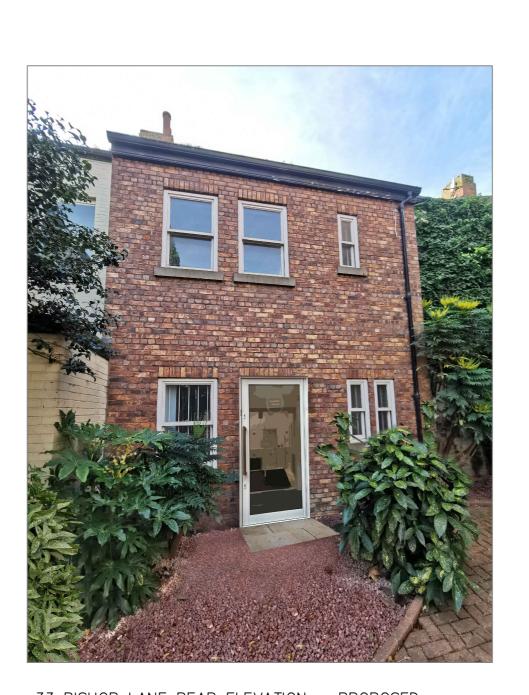

33 BISHOP LANE FRONT ELEVATION - EXISTING

[ITEM A - CONSERVATION VELUX TO ROOF SHOWN]

33 BISHOP LANE REAR ELEVATION - EXISTING

33 BISHOP LANE REAR ELEVATION - PROPOSED

[ITEM C - REAR DOOR SHOWN]

34 BISHOP LANE REAR ELEVATION - EXISTING

34 BISHOP LANE REAR ELEVATION - PROPOSED

[ITEM B - REAR DOOR SHOWN]

REVISION [K] First issue

COMMENT [ ] APPROVAL [X] CONSTRUCTION [ ] AS BUILT [ ]

PROJECT NO: S139 DATE: 28.12.20

DRAWING NO: 15 CAD FILE: 013.DWG