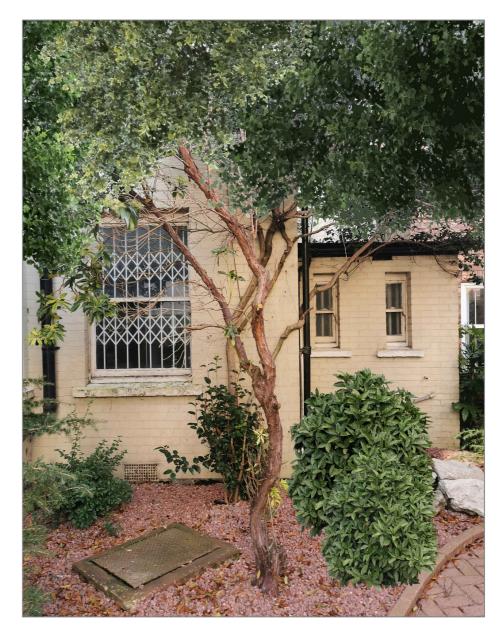

33 BISHOP LANE FRONT ELEVATION - EXISTING

[ITEM A - CONSERVATION VELUX TO ROOF SHOWN]

33 BISHOP LANE REAR ELEVATION - EXISTING

33 BISHOP LANE REAR ELEVATION - PROPOSED

[ITEM C - REAR DOOR SHOWN]

34 BISHOP LANE REAR ELEVATION - EXISTING