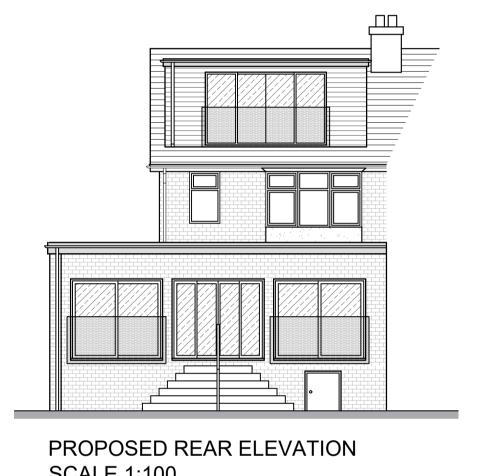

PROPOSED GROUND FLOOR PLAN SCALE 1:100

SCALE 1:100

PROPOSED FIRST FLOOR PLAN SCALE 1:100

SCALE 1:100

PROPOSED SECOND FLOOR PLAN SCALE 1:100

PROPOSED SIDE ELEVATION (NEIGHBOUR) SCALE 1:100

**SCALE 1:100** 

PROPOSED ROOF PLAN SCALE 1:100

## DORMER/LOFT CONVERSION MATERIALS:

FLAT ROOF - GRP **DORMER CHEEKS** - TIMBER CLADDING WINDOWS/DOORS -WHITE UPVC TO MATCH EXISTING ROOFLIGHTS (TO FRONT) - BLACK UPVC/ALUMINIUM JULIETTE BALCONY - GLÁZED **RAINWATER GOODS -**WHITE UPVC TO MATCH EXISTING