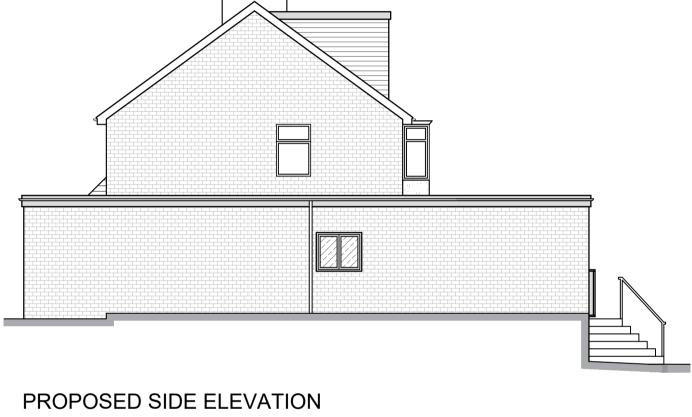

PROPOSED GROUND FLOOR PLAN SCALE 1:100

SCALE 1:100

PROPOSED FIRST FLOOR PLAN SCALE 1:100

SCALE 1:100

PROPOSED SECOND FLOOR PLAN SCALE 1:100

PROPOSED SIDE ELEVATION (NEIGHBOUR) SCALE 1:100

**SCALE 1:100** 

PROPOSED ROOF PLAN SCALE 1:100

## **EXTENSION MATERIALS:**

FLAT ROOF - GRP **WALLS** - BRICK TO MATCH EXISTING WINDOWS/DOORS/ROOFLIGHTS -WHITE UPVC TO MATCH EXISTING JULIETTE BALCONY - GLAZED **RAINWATER GOODS -**WHITE UPVC TO MATCH EXISTING