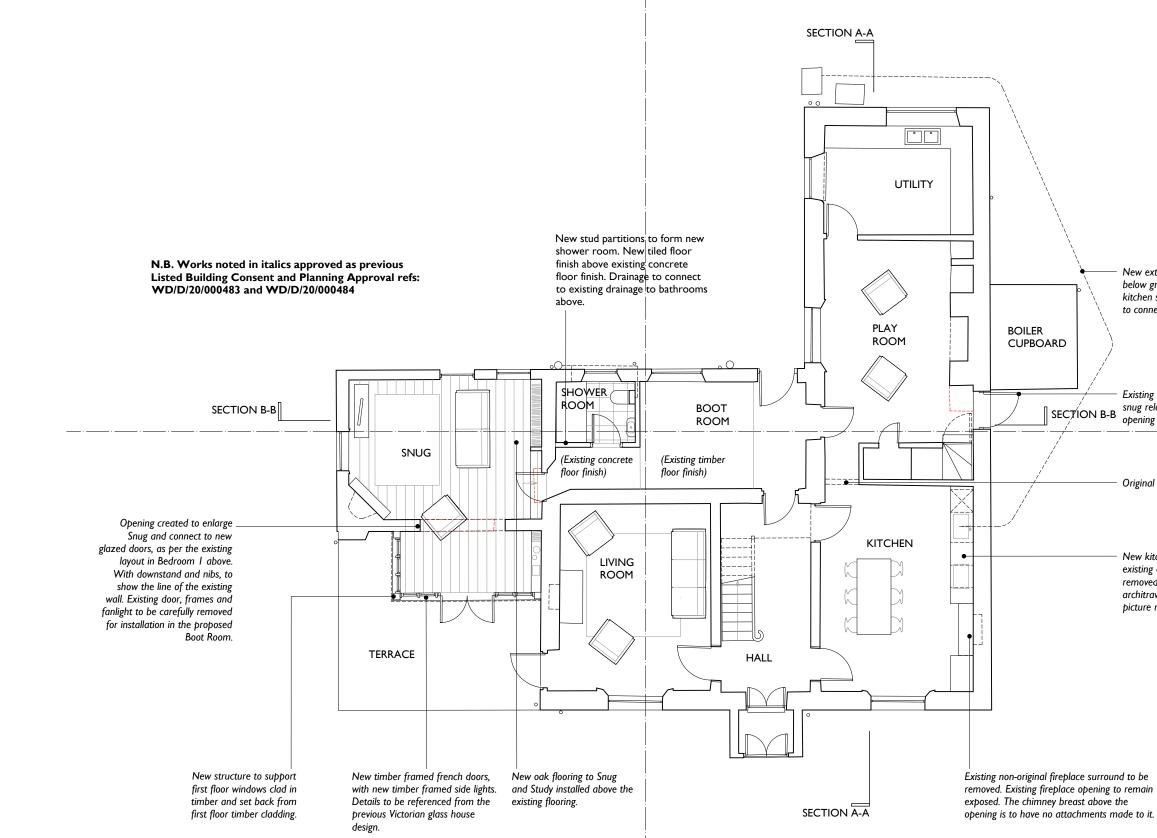

ISSUED FOR APPROVAL

New external drainage pipe below ground level, from kitchen sink and dishwasher, to connect to existing drain.

Existing door and fanlight from SECTION B-B Sug relocated into new door opening to Boot Room.

Original opening reinstated.

New kitchen units. No existing details are to be removed or altered, including architraves, skirtings or picture rails.