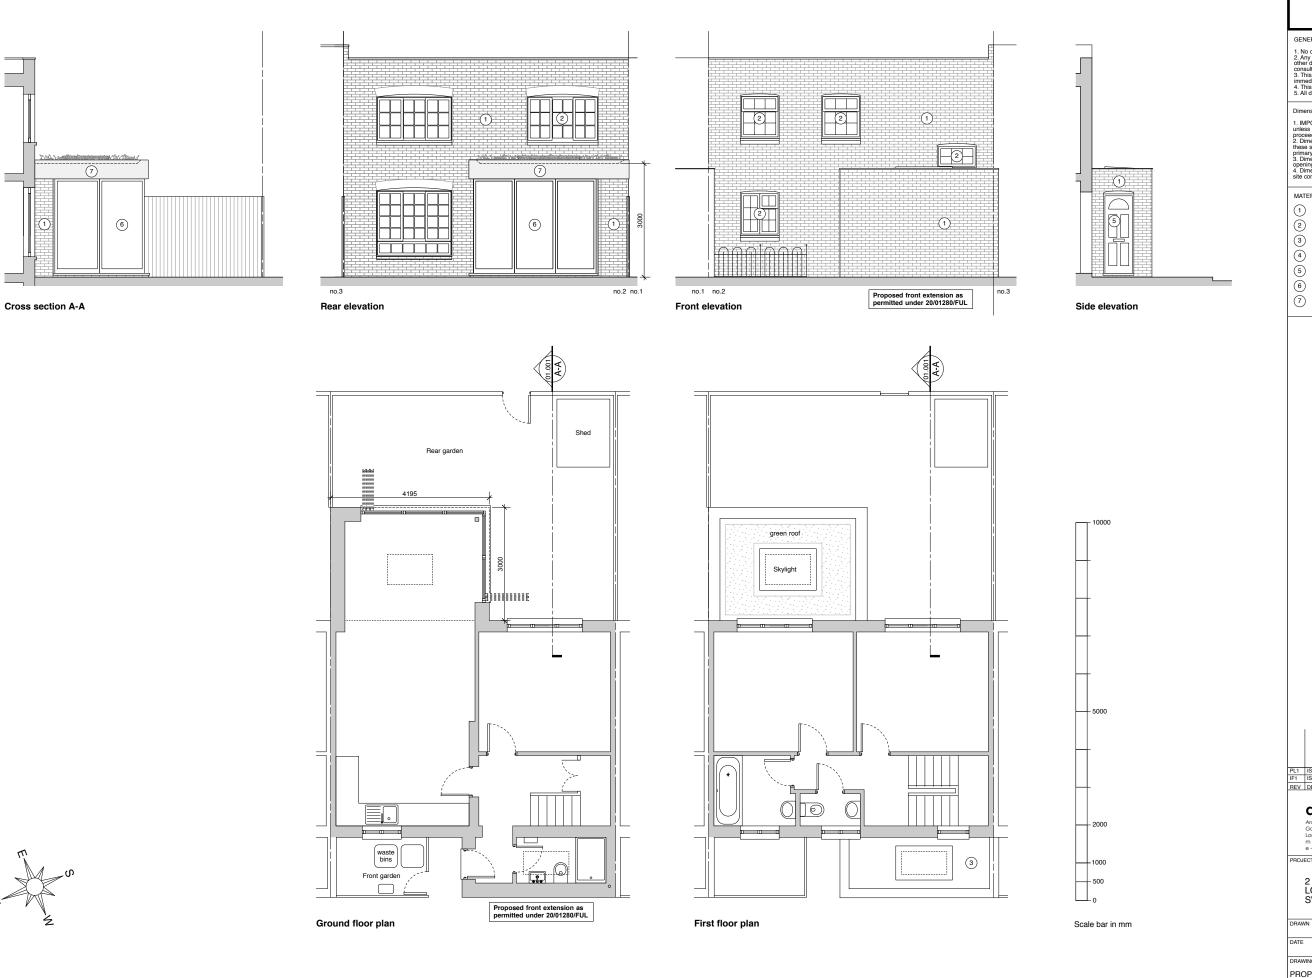

## GENERAL NOTES

No dimensions to be scaled from this drawing
 Any discrepencies found between this drawing and other documents should be referred immediately to the consultants
 Nis drawing should be removed from currency immediately a revised version is issued
 This drawing is copyright.
 All dimensions in mms.

Onlierisoring 

I. IMPORTANT - All dimensions taken from finished face unless otherwise stated, if in doubt confirm before proceeding.

2. Dimensions followed by [ref] indicates reference dim, these should be used as check dims only and not as the primary source for setting out.

3. Dimensions followed by [s/o] indicates dim of structural opening.

4. Dimensions followed by [site] indicates dims subject to site conditions.

## MATERIAL KEY

1 Mixed stock brick

U-PVC windows

Grey waterproofing membrane

Entrance door with glazing

Metal folding sliding doors

Painted metal cladding

PL1 ISSUED FOR PLANNING
IF1 ISSUED FOR INFORMATION **d**enhof**d**esign

DRAWING TITLE

PROPOSED PLANS & ELEVATIONS INCLUDING PERMITTED SCHEME

| NO NO | DRAWING NO | REV |
|-------|------------|-----|
| 2017  | 01.001     | IF2 |