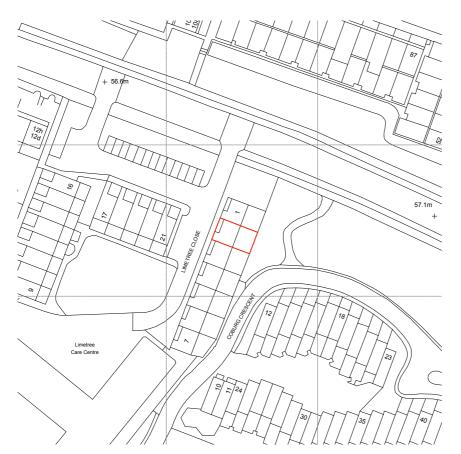

Site location plan Scale 1:1250 @ A3

# 2 LIMETREE CLOSE LONDON SW2 3EN

DRAWN TD DATE SCALE 01/12/20 1:1250 @ A4 DRAWING TITLE SITE LOCATION PLAN

JOB NO ING NO 2017 SU.000 PL1