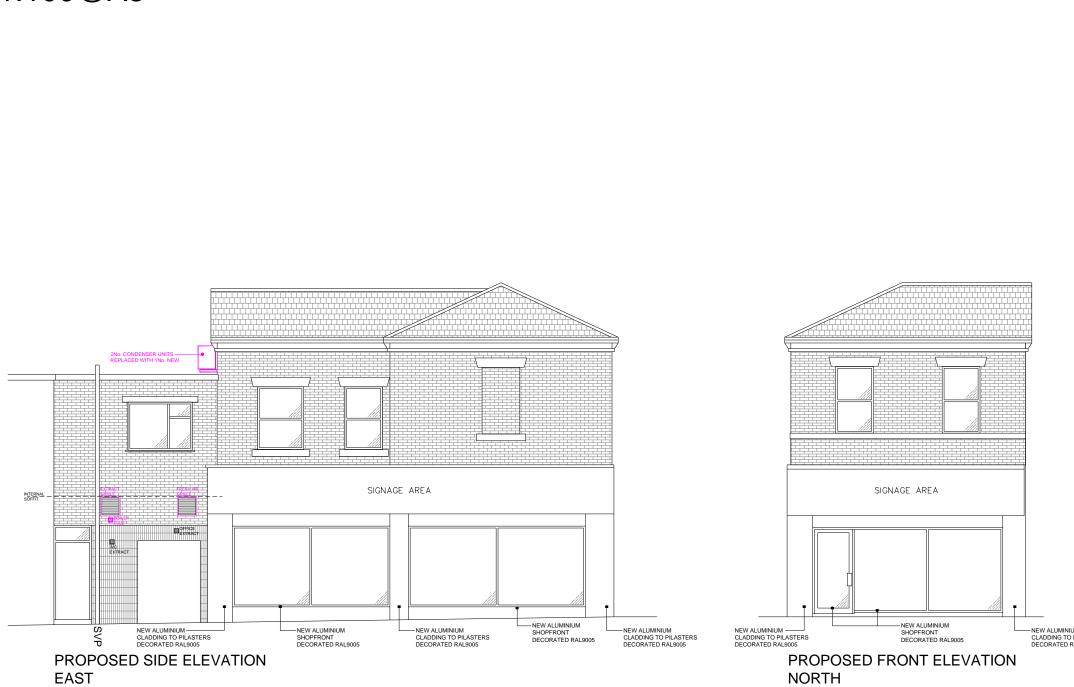

## ELEVATIONS 1:100@A3

NOTE SEE SIGNAGE CONTRACTORS DRAWINGS FOR SIGNAGE DETAILS

| B<br>A                                                  | DRAWING REVISED<br>DRAWING REVISED |                 |         | 18.10.20<br>16.10.20 | MAS<br>MAS |
|---------------------------------------------------------|------------------------------------|-----------------|---------|----------------------|------------|
| REV                                                     | AMEND                              | MENT            |         | DATE                 | CHKD       |
| MA DESIGN<br>MARTIN ANTHONY DESIGN LIMITED              |                                    |                 |         |                      |            |
| -                                                       |                                    |                 |         |                      |            |
| PROJECT<br>47 COMMERCIAL STREET<br>BRIGHOUSE<br>HD6 1AF |                                    |                 |         |                      |            |
| DRAWING TITLE<br>PROPOSED ELEVATIONS                    |                                    |                 |         |                      |            |
| SCALE                                                   | ⊉A3                                | DRAWN BY<br>MAS | CHECKED | DAT<br>OCT           |            |
|                                                         | g number<br>84-11                  |                 | C       |                      |            |
| <u> </u>                                                |                                    |                 |         |                      |            |