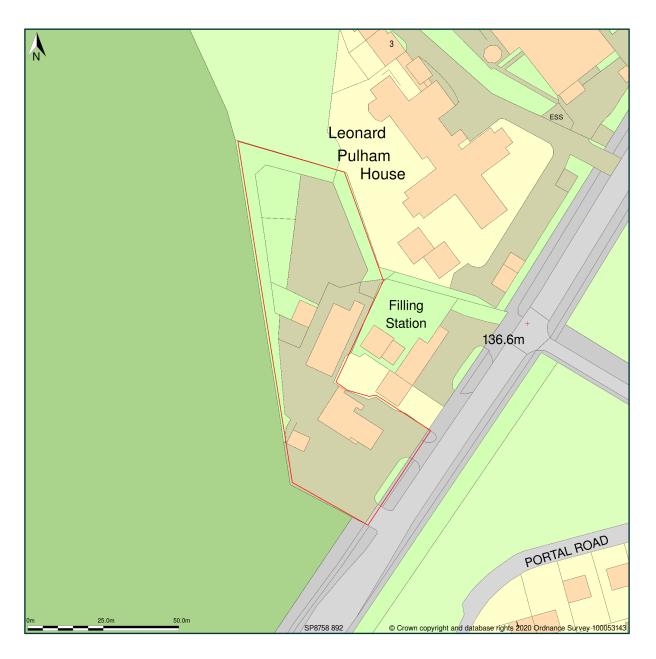

## Wendover Heights Veterinary Surgery, Tring Road, Wendover, Buckinghamshire, HP22 5PN

Site Plan shows area bounded by: 487487.11, 208826.95 487687.11, 209026.95 (at a scale of 1:1250), OSGridRef: SP8758 892. The representation of a road, track or path is no evidence of a right of way. The representation of features as lines is no evidence of a property boundary.