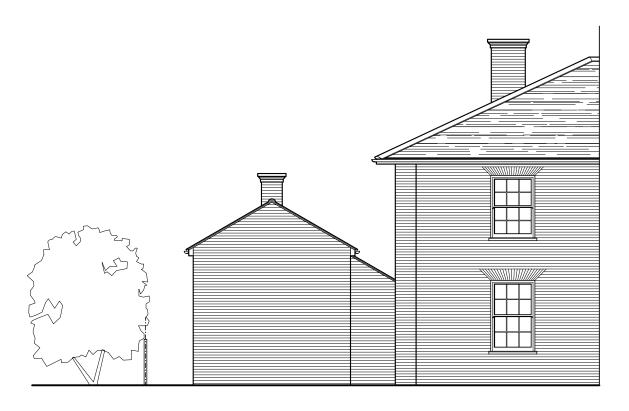

Existing East Elevation - 1:100

Existing South Elevation - 1:100

| <b>EXISTING EAST</b> | & SOUTH ELEVATIONS |          |
|----------------------|--------------------|----------|
| PROJECT No           | DRAWING            | REVISION |
| 5612                 | 04                 |          |
| SCALE                | DATE               | DRAWN    |
| 1:100 @ A3           | NOV '20            | KW       |
|                      |                    |          |