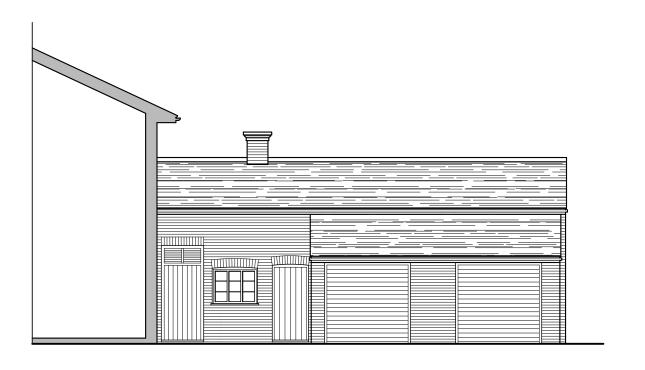

Existing West Elevation - 1:100

Existing North Elevation - 1:100

## Andrew Stevenson Associates

ARCHITECTURAL & BUILDING SURVEYING SERVICES

| CLIENT               |                    |           |
|----------------------|--------------------|-----------|
| MR K FLYNN           |                    |           |
| PROJECT TITLE        |                    |           |
| PROPOSED WORKS       | @ THE RECTORY, CHU | IRCH LANE |
| DID 0514/511 1141 05 | <b>5.5</b> 000.404 |           |
| RIDGEWELL, HALST     | EAD, CO94SA        |           |
| DRAWING TITLE        |                    |           |
| <b>EXISTING WEST</b> | AND NORTH ELEVA    | ATIONS    |
| PROJECT No           | DRAWING            | REVISIO   |
| 5612                 | 05                 |           |
| SCALE                | DATE               | DRAWI     |
| 1:100 @ A3           | NOV '20            | ΚW        |