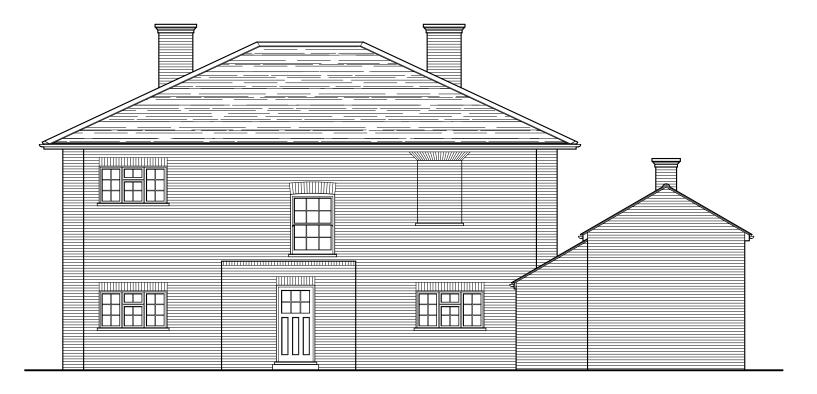

Existing West Elevation - 1:100

Existing North Elevation - 1:100

## Andrew Stevenson Associates

ARCHITECTURAL & BUILDING SURVEYING SERVICES

| CLIENT               |                    |           |
|----------------------|--------------------|-----------|
| MR K FLYNN           |                    |           |
| PROJECT TITLE        |                    |           |
| PROPOSED WORKS       | @ THE RECTORY, CHU | IRCH LANE |
| DID 0514/511 1141 05 | <b>5.5</b> 000.404 |           |
| RIDGEWELL, HALST     | EAD, CO94SA        |           |
| DRAWING TITLE        |                    |           |
| <b>EXISTING WEST</b> | AND NORTH ELEVA    | ATIONS    |
| PROJECT No           | DRAWING            | REVISIO   |
| 5612                 | 05                 |           |
| SCALE                | DATE               | DRAWI     |
| 1:100 @ A3           | NOV '20            | ΚW        |