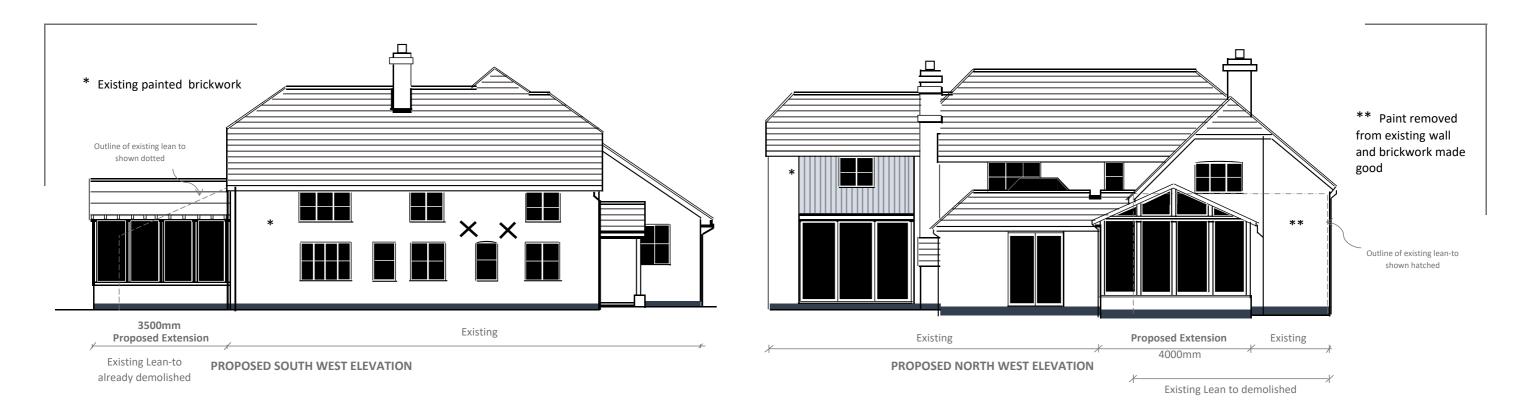

## Scale 1:100 @ A3

PROPOSED EXTENSION

External walls (450mm above dpc) - constructed from red/orange facing brick to match existing with blue engineering brick plinth below dpc.

Green oak framed superstructure with hermetically sealed double glazed units.

External doors - pair grey powder coated aluminium double glazed (450mm above dpc) - constructed from red/orange facing brick to match existing with blue engineering brick plinth up to dpc.

Marley Birkdale slate roofing with cast iron effect rainwater goods.