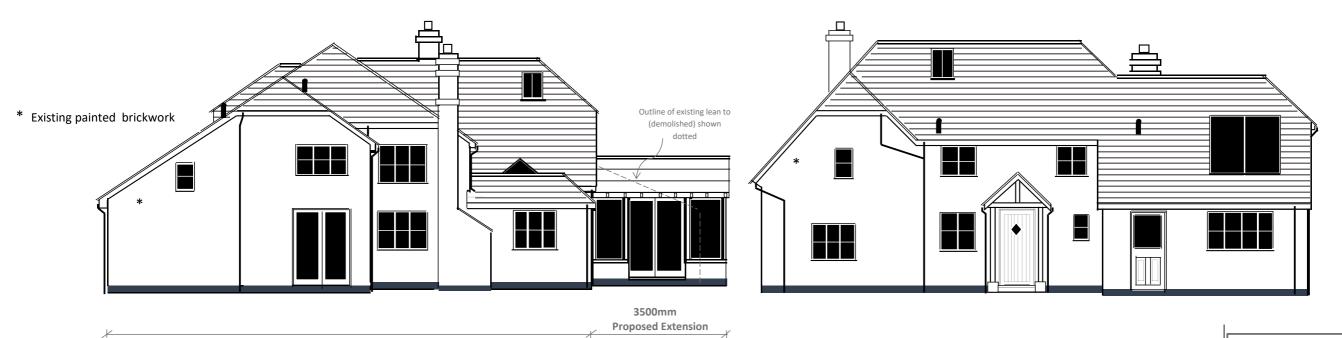

PROPOSED NORTH EAST ELEVATION PROPOSED SOUTH EAST ELEVATION

## Scale 1:100 @ A3

PROPOSED EXTENSION

External walls (450mm above dpc) - constructed from red/orange facing brick to match existing with blue engineering brick plinth below dpc.

Green oak framed superstructure with hermetically sealed double glazed units.

External doors - pair grey powder coated aluminium double glazed (450mm above dpc) - constructed from red/orange facing brick to match existing with blue engineering brick plinth up to dpc.

Marley Birkdale slate roofing with cast iron effect rainwater goods.

## PROPOSED GARDEN ROOM

SOUTH LODGE FOOTBALL GREEN MINSTEAD

PROPOSED ELEVATIONS

SCALE 1:100 @ A3

DRAWING 61/05/02 Rev 01