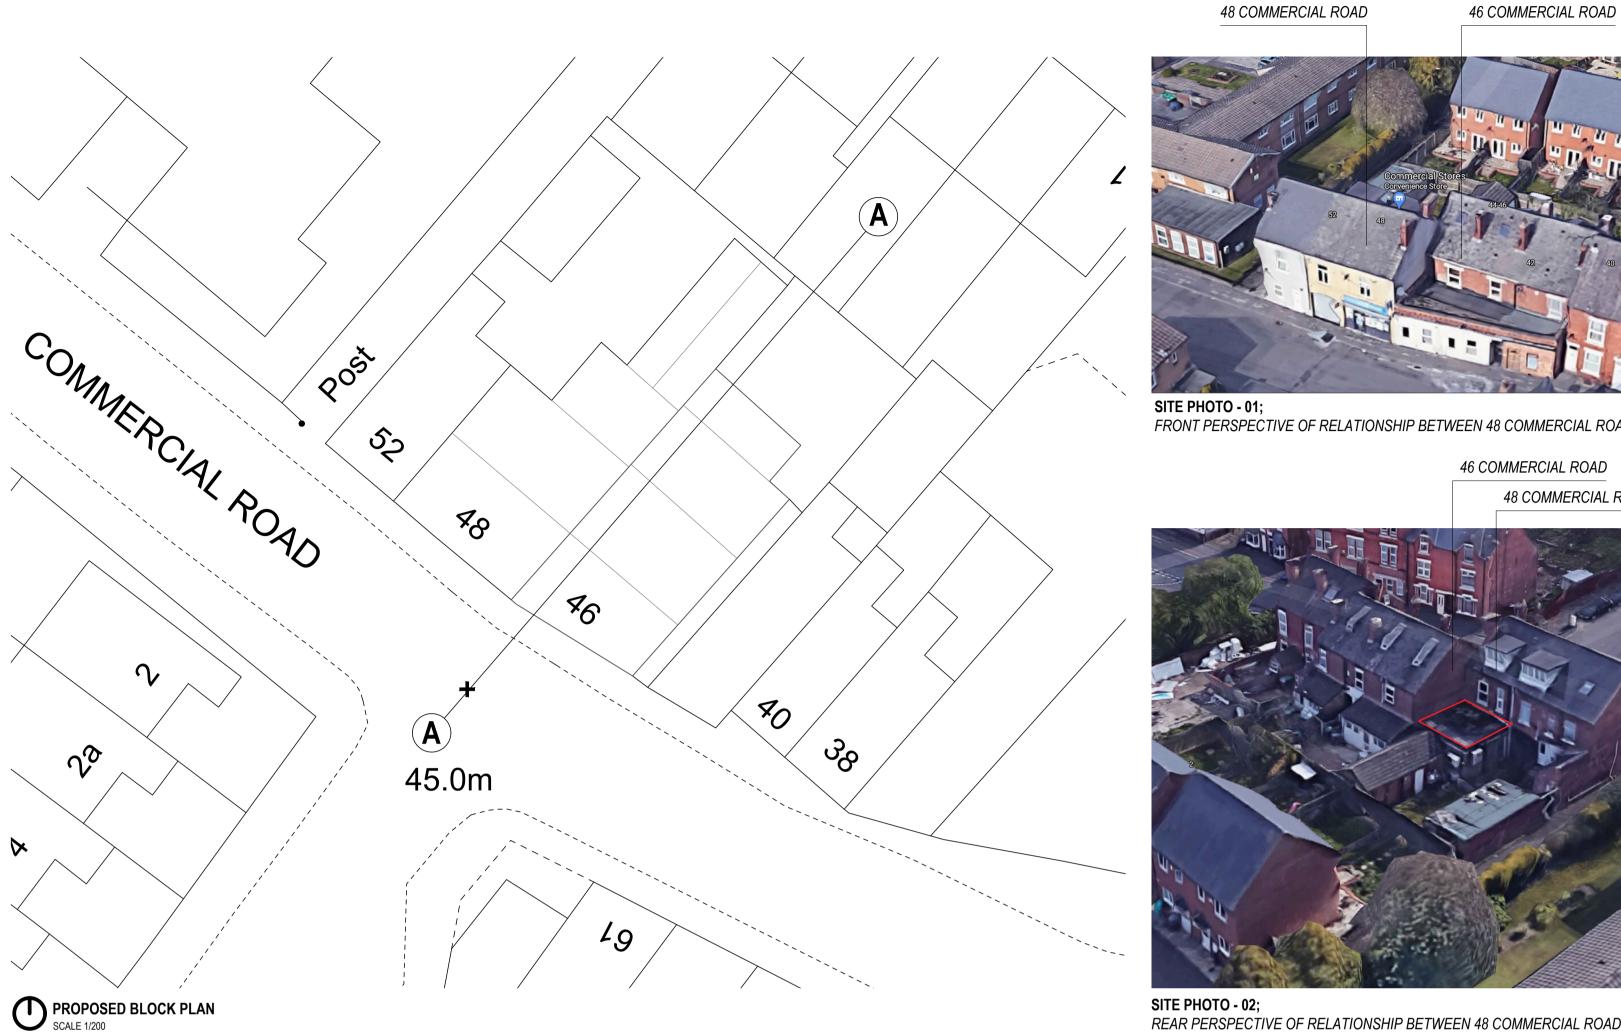

SITE PHOTO - 01; FRONT PERSPECTIVE OF RELATIONSHIP BETWEEN 48 COMMERCIAL ROAD & 46 COMMERCIAL ROAD.

REAR PERSPECTIVE OF RELATIONSHIP BETWEEN 48 COMMERCIAL ROAD & 46 COMMERCIAL ROAD.

PROPOSED MASSING STUDY