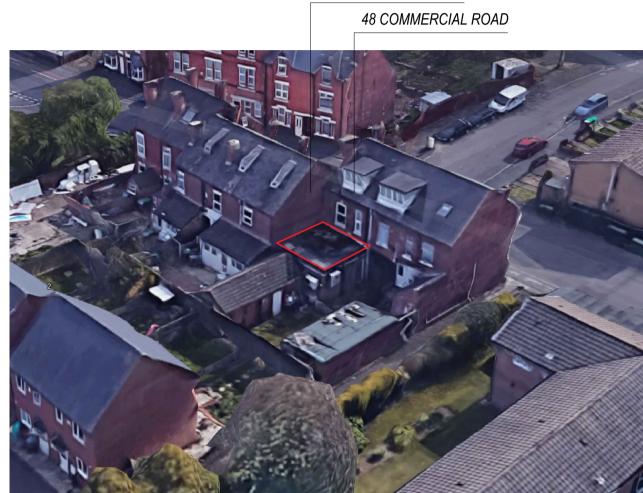

SITE PHOTO - 01; FRONT PERSPECTIVE OF RELATIONSHIP BETWEEN 48 COMMERCIAL ROAD & 46 COMMERCIAL ROAD.

REAR PERSPECTIVE OF RELATIONSHIP BETWEEN 48 COMMERCIAL ROAD & 46 COMMERCIAL ROAD.

PROPOSED MASSING STUDY

RED LINE DENOTES EXTENSION LOCATION

48 Commercial Road Stage 3 Design drawings.

Full Planning Application

PROPOSED ELEVATIONS Scale: Various @ A1

Sheet No.

| Paper Size   | 594x841                    |
|--------------|----------------------------|
| Author       | EFC                        |
| Project Type | Full planning              |
| Project URN  | 48CR-20                    |
| File name    | 48CR-20-003-PL-P00         |
| Contractors  | TBC                        |
| Client:      | Narinder                   |
| Site Address | 48 Commercial Road, Bulwel |