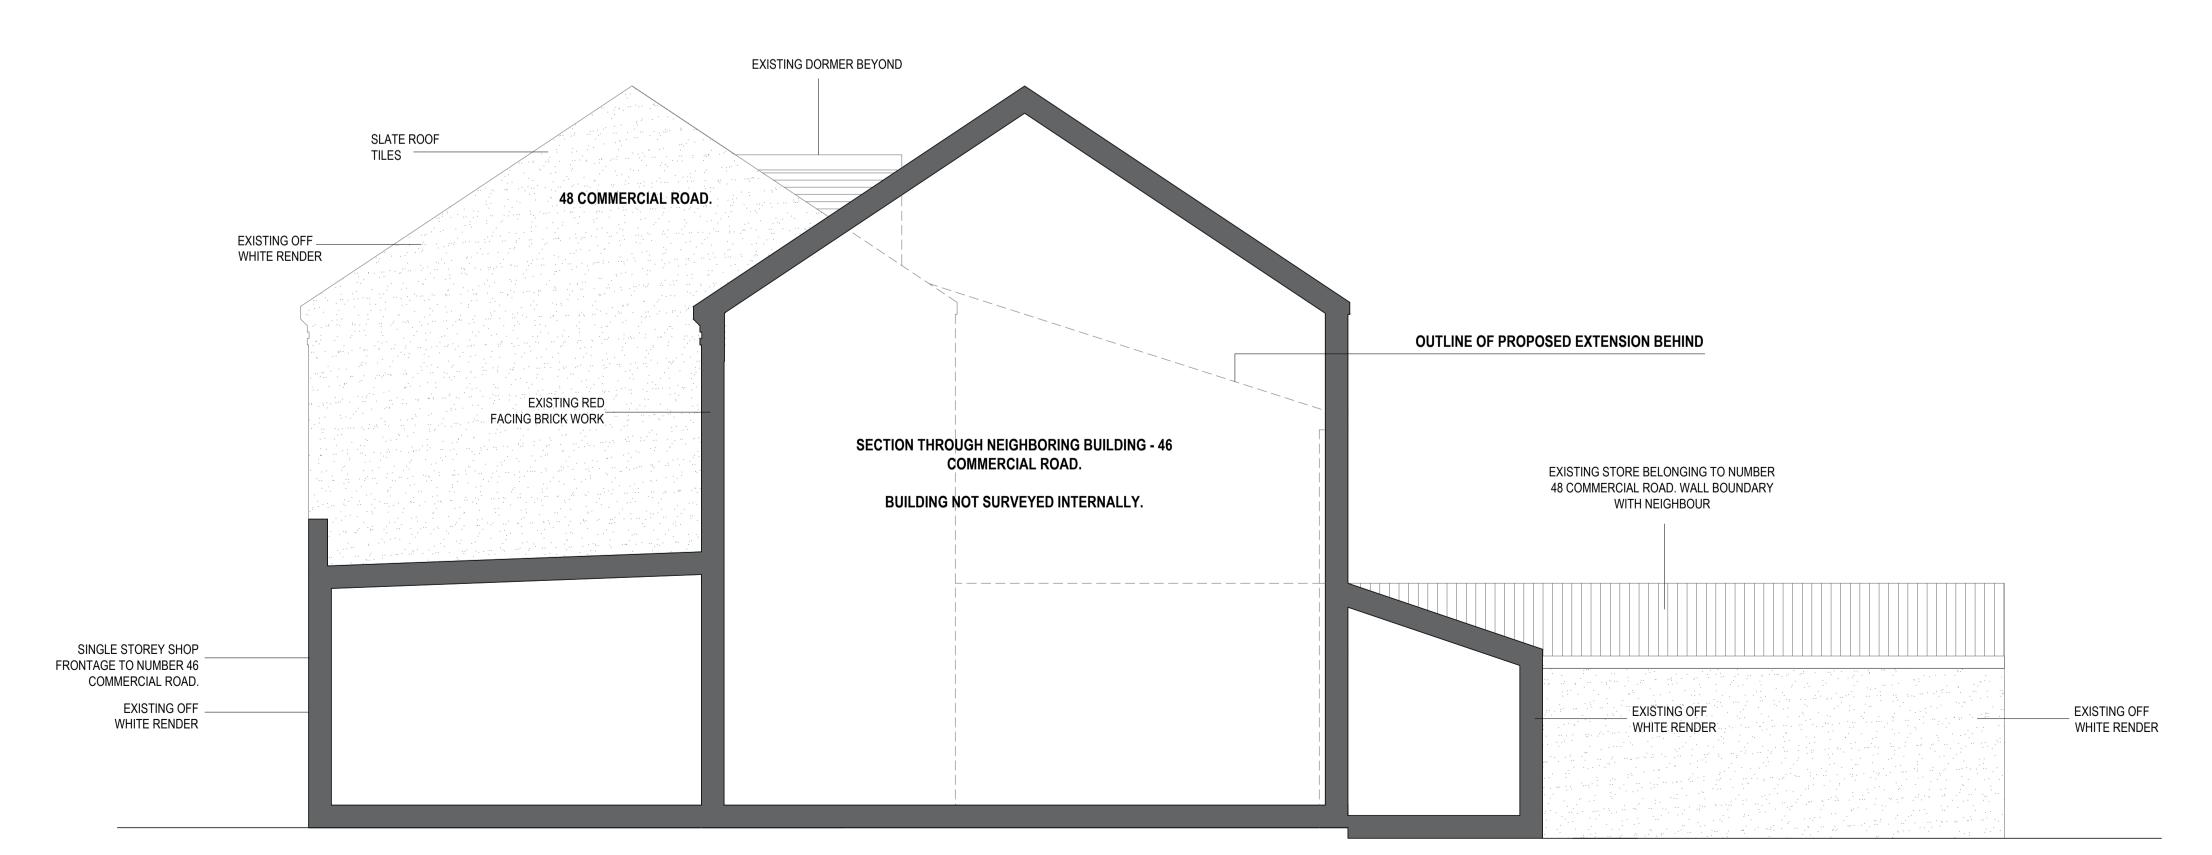

RED LINE DENOTES EXTENSION LOCATION

48 Commercial Road Stage 3 Design drawings.

Full Planning Application

PROPOSED ELEVATIONS Scale: Various @ A1

Sheet No.

| Paper Size   | 594x841                    |
|--------------|----------------------------|
| Author       | EFC                        |
| Project Type | Full planning              |
| Project URN  | 48CR-20                    |
| File name    | 48CR-20-003-PL-P00         |
| Contractors  | TBC                        |
| Client:      | Narinder                   |
| Site Address | 48 Commercial Road, Bulwel |