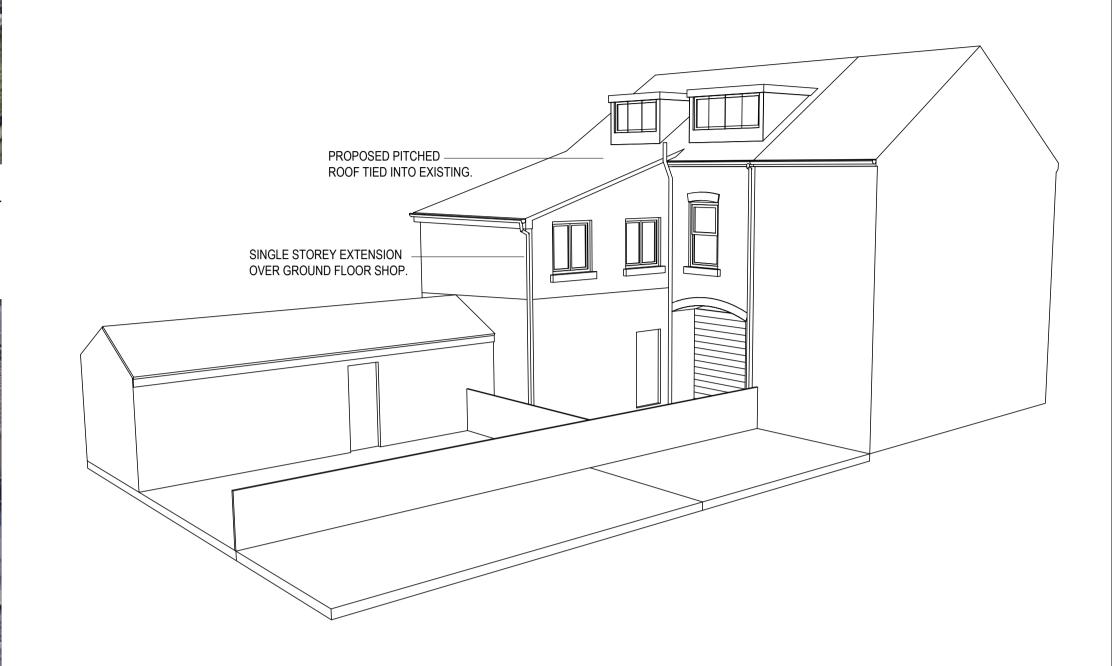

RED LINE DENOTES EXTENSION LOCATION

48 Commercial Road Stage 3 Design drawings.

Full Planning Application

PROPOSED ELEVATIONS Scale: Various @ A1

Sheet No.

| Paper Size   | 594x841                    |
|--------------|----------------------------|
| Author       | EFC                        |
| Project Type | Full planning              |
| Project URN  | 48CR-20                    |
| File name    | 48CR-20-003-PL-P00         |
| Contractors  | TBC                        |
| Client:      | Narinder                   |
| Site Address | 48 Commercial Road, Bulwel |