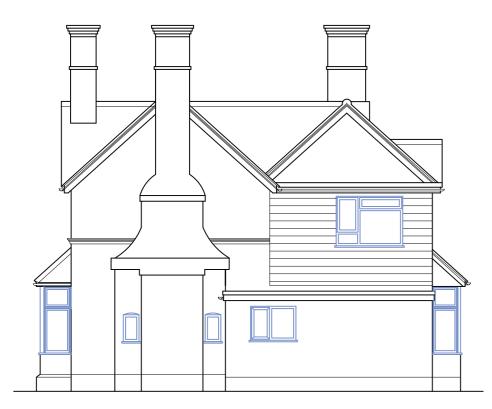

## EXISTING SIDE ELEVATION

EXISTING SIDE ELEVATION

MR & MRS KANAL

DESIGN PROPOSAL @ OAKLANDS, STATION ROAD CHOBHAM WOKING GU24 8AZ