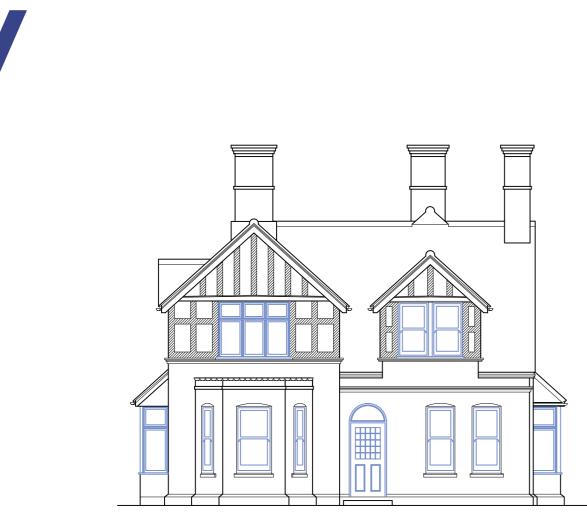

EXISTING FRONT ELEVATION





## EXISTING REAR ELEVATION

NOTES:

INCITEST.

I. CONTRACTOR MUST CHECK DIMENSIONS ON-SITE PRIOR TO COMMENCEMENT OF WORKS.
ANY DISOREPANCIES OR UNCERTAINTIES MUST BE NOTIFIED TO THE PRINCIPAL DESIGNER.
BOUNDARIES HAVE BEEN ASSUMED ON SITE, CLARFICATION AND CONFIRMATION OF BOUNDARY MUST BE TAKEN UP WITH A LEGAL PARTY.
ALL DRAMINGS ARE TO BE PLAN-CHECKED BY THE LOCAL AUTHORITY, OR AN ALLOCATED INDEPENDENT BUILDING CONTROL SURVEYOR AND APPROVED.
ANY UNSPECIFIED USAGE OR REPRODUCTION OF 'HAC DESIGNS LTD' DRAWING ARE SUBJECT TO INTELLECTUAL PROPERTY AND COPYRIGHT LAWS AND MUST BE APPROVED BY PRIOR WRITTEN CONSENT.
STRUCTURAL ELEMENTS AND SUPPORTS MUST BE DESIGNED BY A CERTIFIED STRUCTURAL ENGINEER; THAT HAS PROVIDED SUPPORTIVE CALCULATIONS TO BE APPROVED BY THE