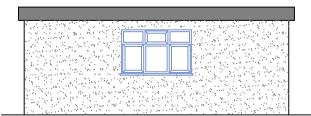

PROPOSED SIDE ELEVATION

PROPOSED REAR ELEVATION

PROPOSED SIDE ELEVATION

NOTES:

CONTRACTOR MUST CHECK DIMENSIONS ON-SITE PRIOR TO COMMENCEMENT OF WORKS.
ANY DISCREPANCIES OR UNCERTAINTIES MUST BE NOTIFIED TO THE PRINCIPAL DESIGNER.
BOUNDARES HAVE BEEN ASSUMED ON SITE, CLARIFICATION AND CONFRMATION OF BOUNDARY MUST BE TAKEN UP WITH A LEGAL PARTY.
S. ALL DRAWINGS ARE TO BE PLAN-CHECKED BY THE LOCAL AUTHORITY, OR AN ALLOCATED INDEPENDENT BUILDING CONTROL SURVEYOR AND APPROVED.