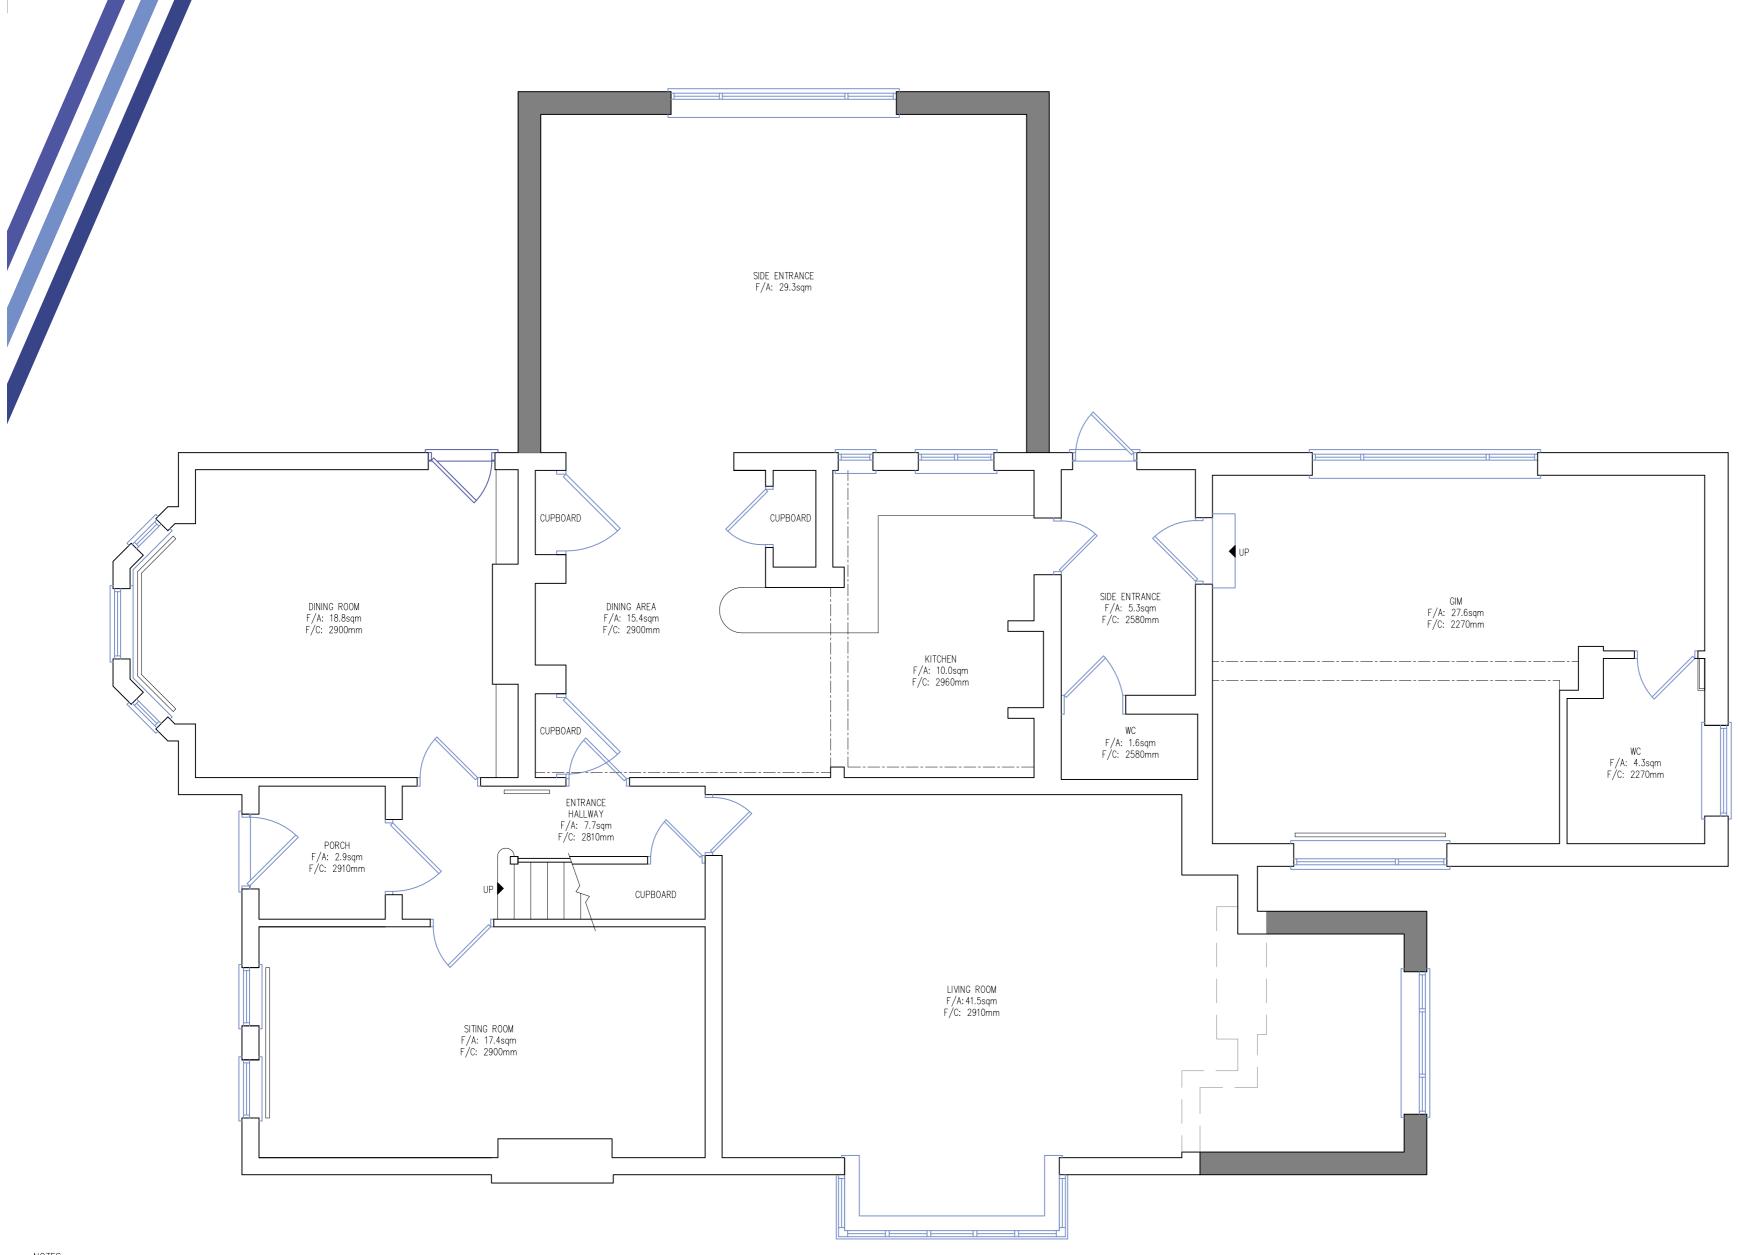

## PROPOSED GROUND FLOOR PLAN

1:50 @ A2 NOVEMBER 2020 19026.PP-25 HAYDEN COOPER

HAC DESIGNS LTD WYVOLS COURT BASINGSTOKE ROAD SWALLOWFIELD RG7 1WY info@hac—designs.co.uk www.hac—designs.co.uk

HAC DESIGNS

TOTAL FLOOR AREA = 218.1sqm