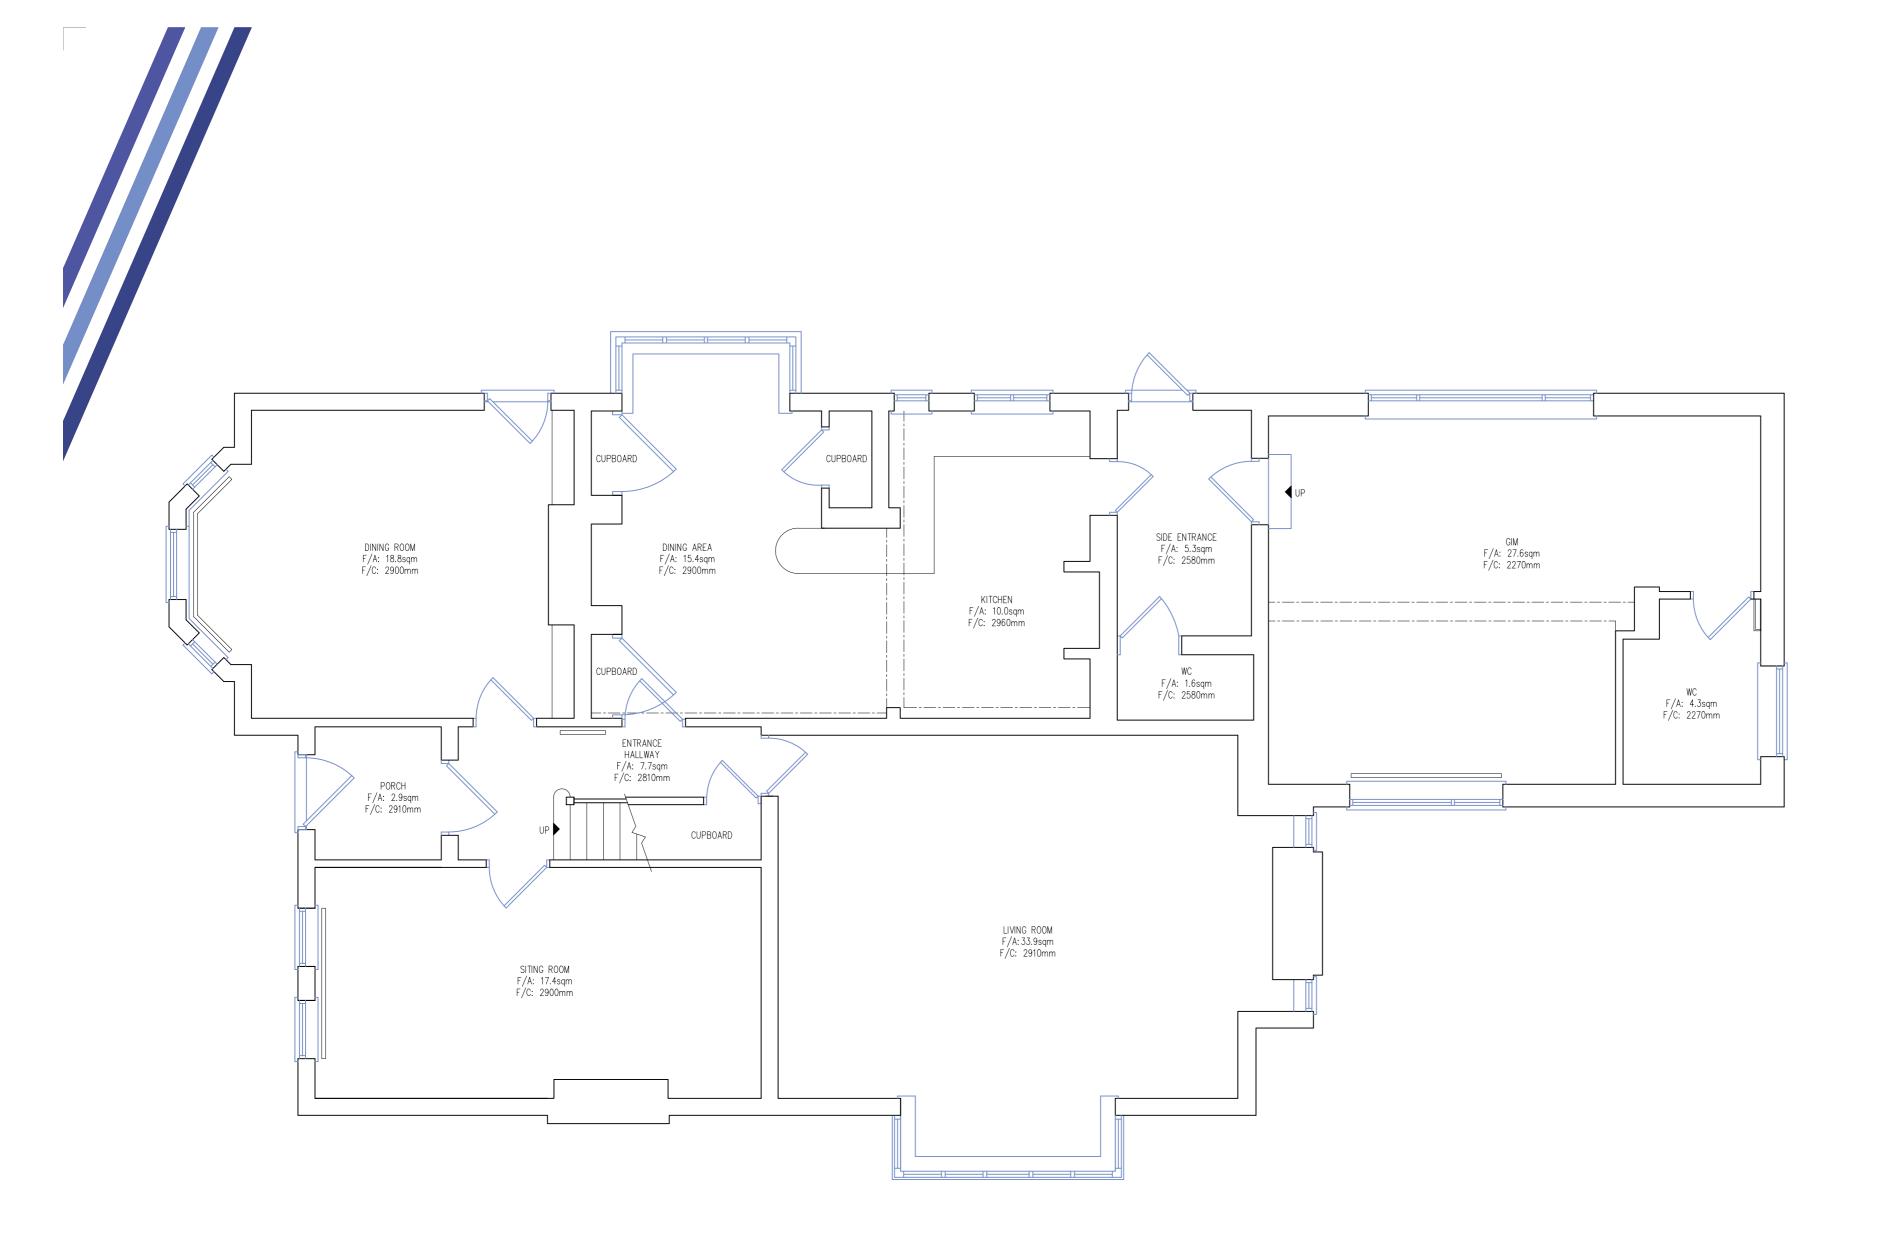

## EXISTING GROUND FLOOR PLAN

1:50 @ A2 NOVEMBER 2020 19026.PP-20 HAYDEN COOPER

HAC DESIGNS LTD WYVOLS COURT BASINGSTOKE ROAD SWALLOWFIELD RG7 1WY info@hac—designs.co.uk www.hac—designs.co.uk

HAC

## EXISTING GROUND FLOOR PLAN

TOTAL FLOOR AREA =181.1sqm

NOTES:

1. CONTRACTOR MUST CHECK DIMENSIONS ON—SITE PRIOR TO COMMENCEMENT OF WORKS.

2. ANY DISCREPANCIES OR UNCERTAINTIES MUST BE NOTIFIED TO THE PRINCIPAL DESIGNER.