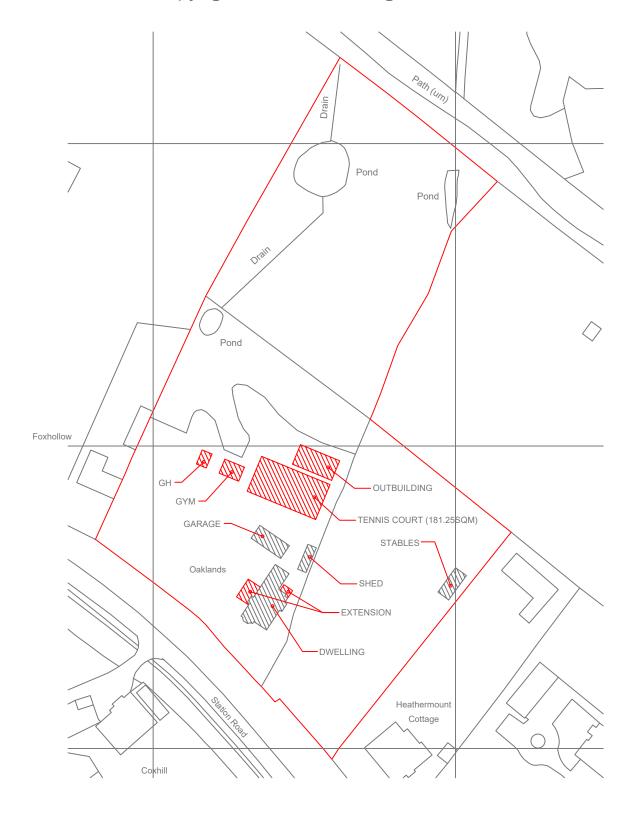

## EXISTING BLOCK PLAN O 1 2 3 4 5 SCALE 1:1250

## PROPOSED LOCATION PLAN

1:1250 @ A2 DECEMBER 2020 19062.PP-35 HAYDEN COOPER

HAC DESIGNS LTD
WYVOLS COURT
BASINGSTOKE ROAD
SWALLOWFIELD RG7 1WY
info@hac-designs.co.uk
www.hac-designs.co.uk

CONTRACTOR MUST CHECK DIMEISONS ON-STE PROR TO COMMENCIALENT OF WORKS.