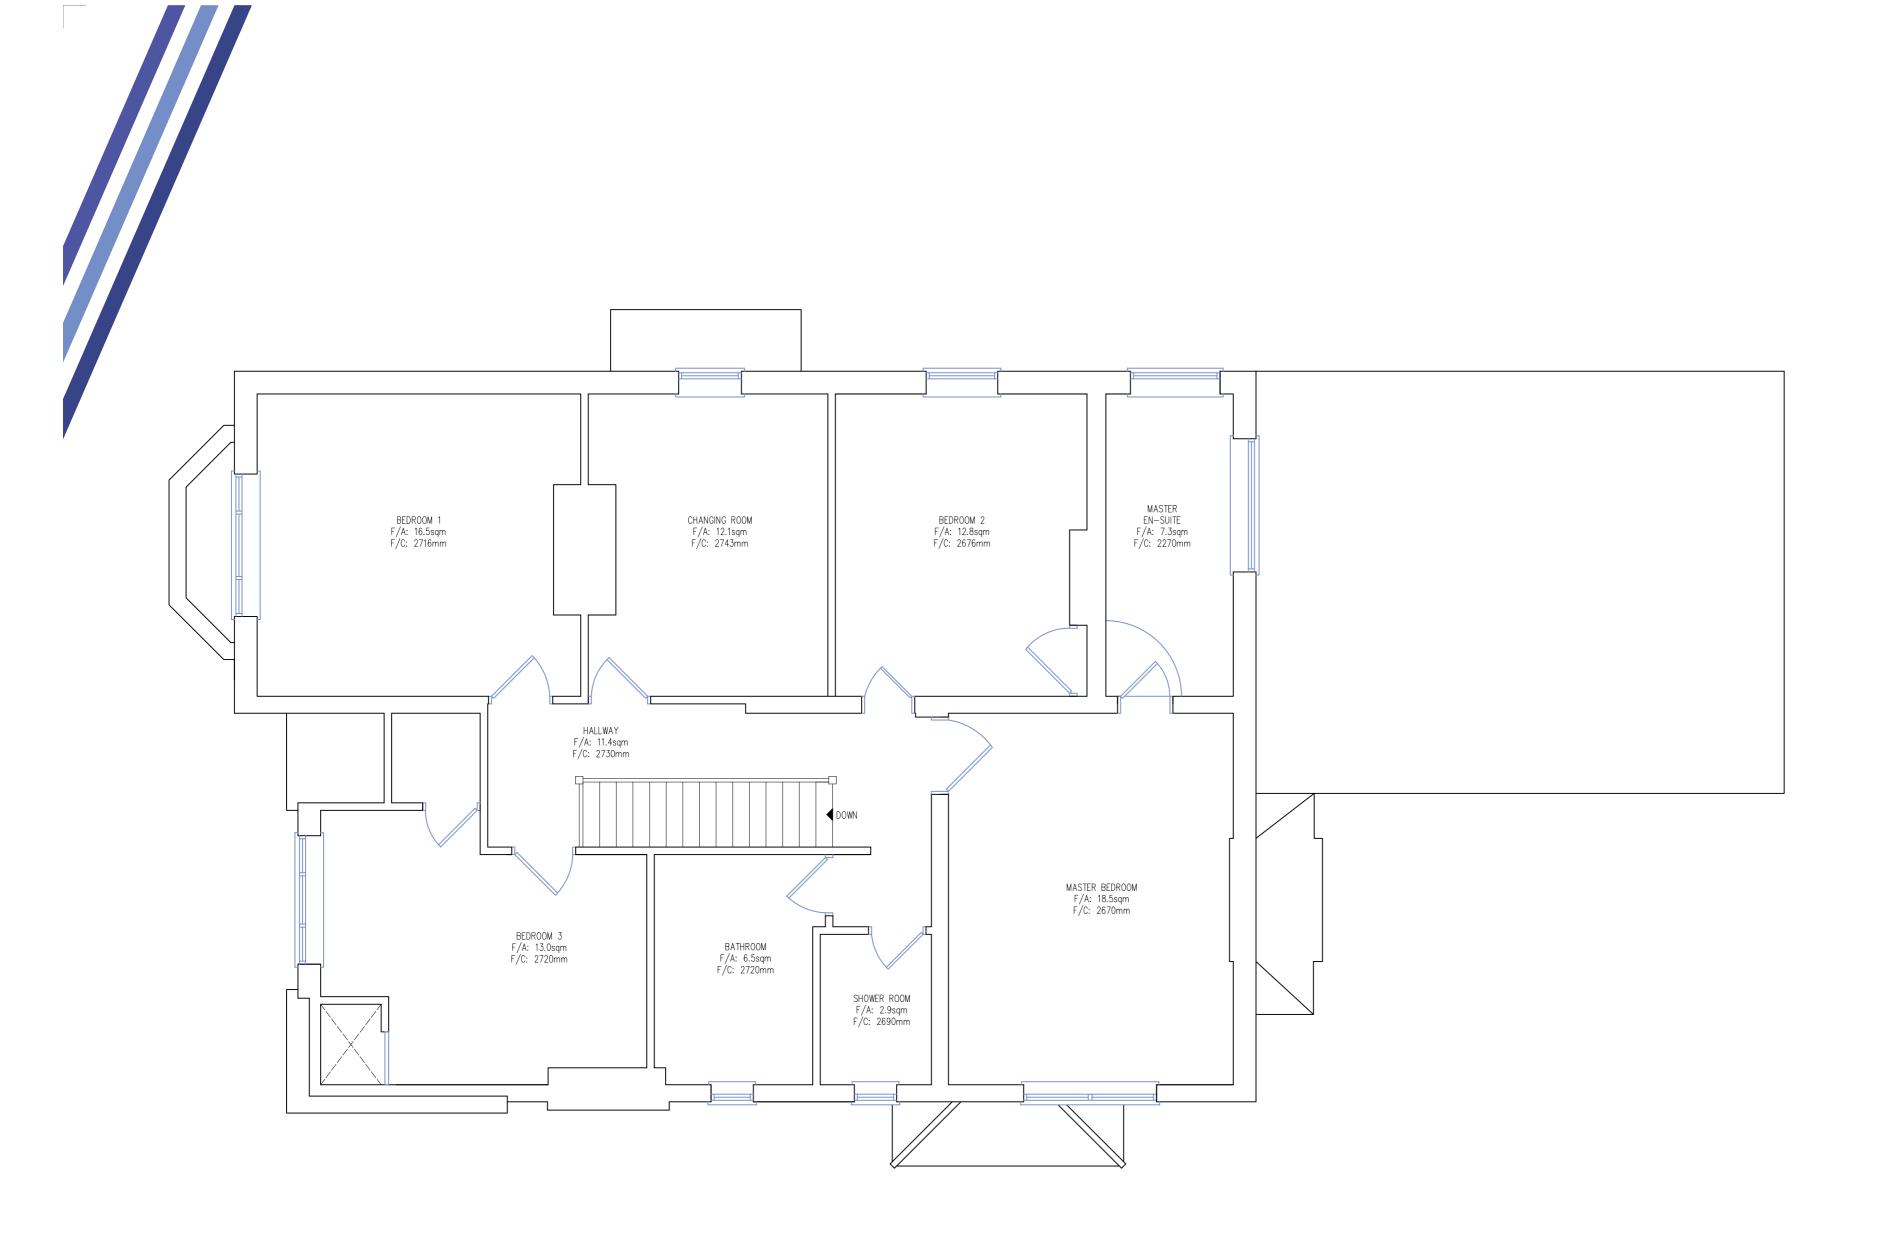

## **EXISTING FIRST** FLOOR PLAN

1:50 @ A2 NOVEMBER 2020 19026.PP-21 HAYDEN COOPER

HAC DESIGNS LTD WYVOLS COURT BASINGSTOKE ROAD SWALLOWFIELD RG7 1WY info@hac—designs.co.uk www.hac—designs.co.uk

HAC

## EXISTING FIRST FLOOR PLAN

TOTAL FLOOR AREA =101.4sqm