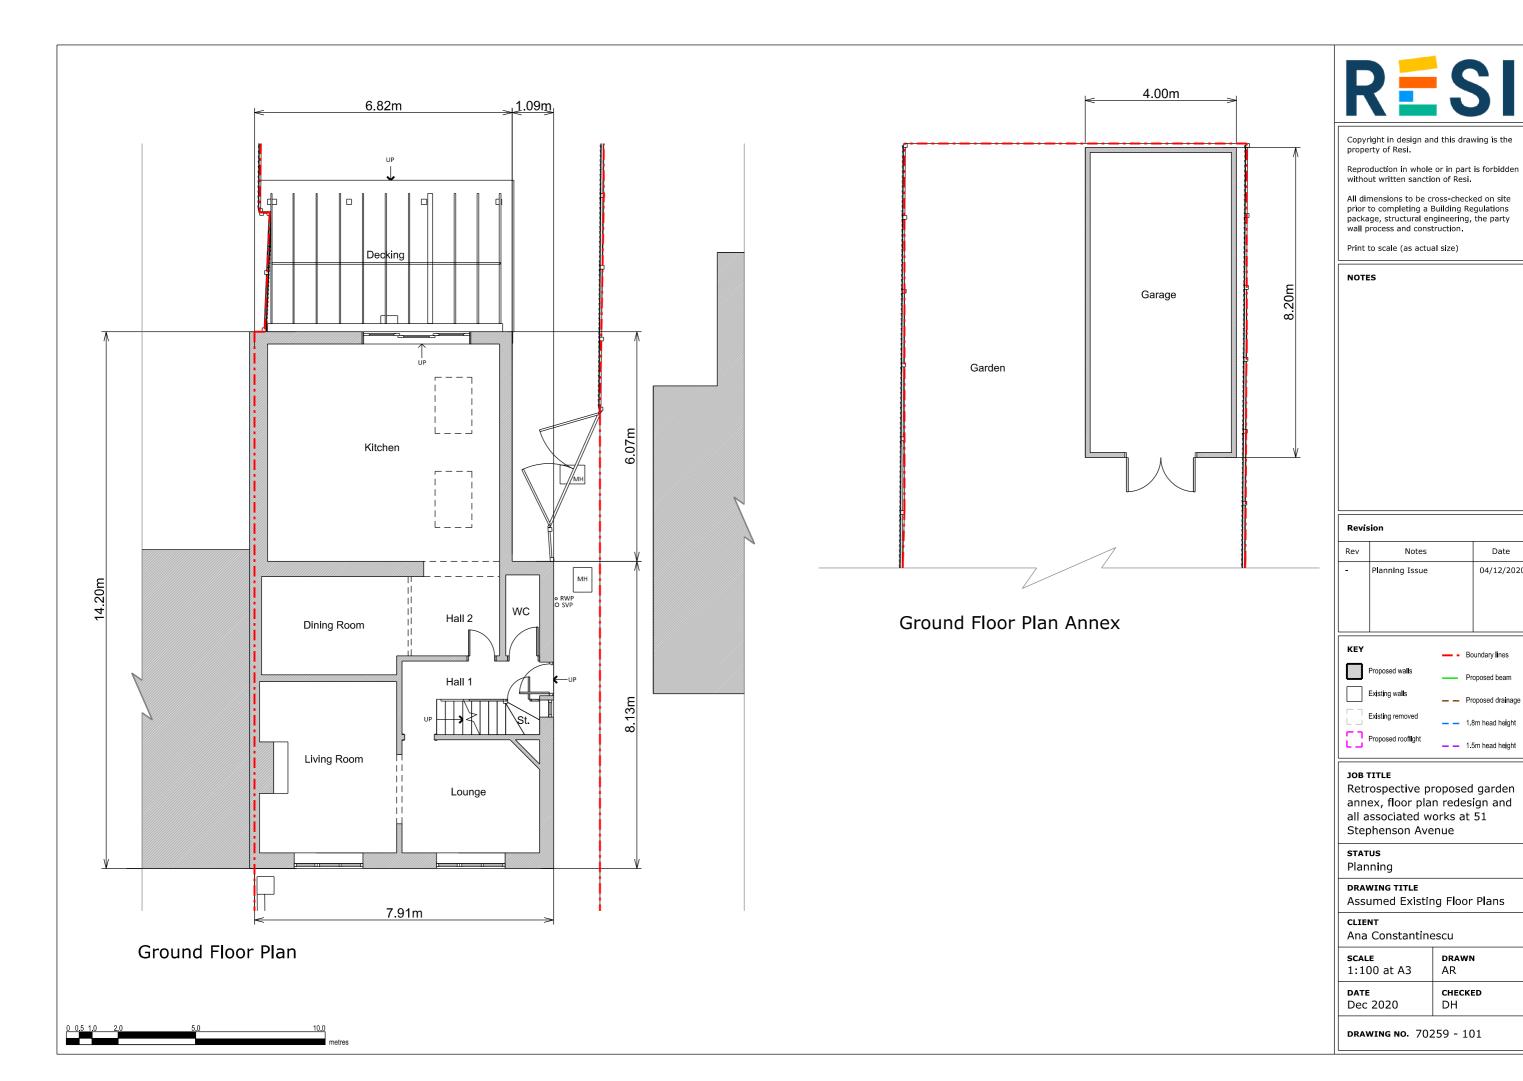

#### JOB TITLE

Retrospective proposed garden annex, floor plan redesign and all associated works at 51 Stephenson Avenue

## STATUS

Planning

#### CLIEN

Ana Constantinescu

| <b>SCALE</b> 1:100 at A3 | <b>drawn</b><br>AR   |
|--------------------------|----------------------|
| Dec 2020                 | <b>CHECKED</b><br>DH |

Reproduction in whole or in part is forbidden without written sanction of Resi.