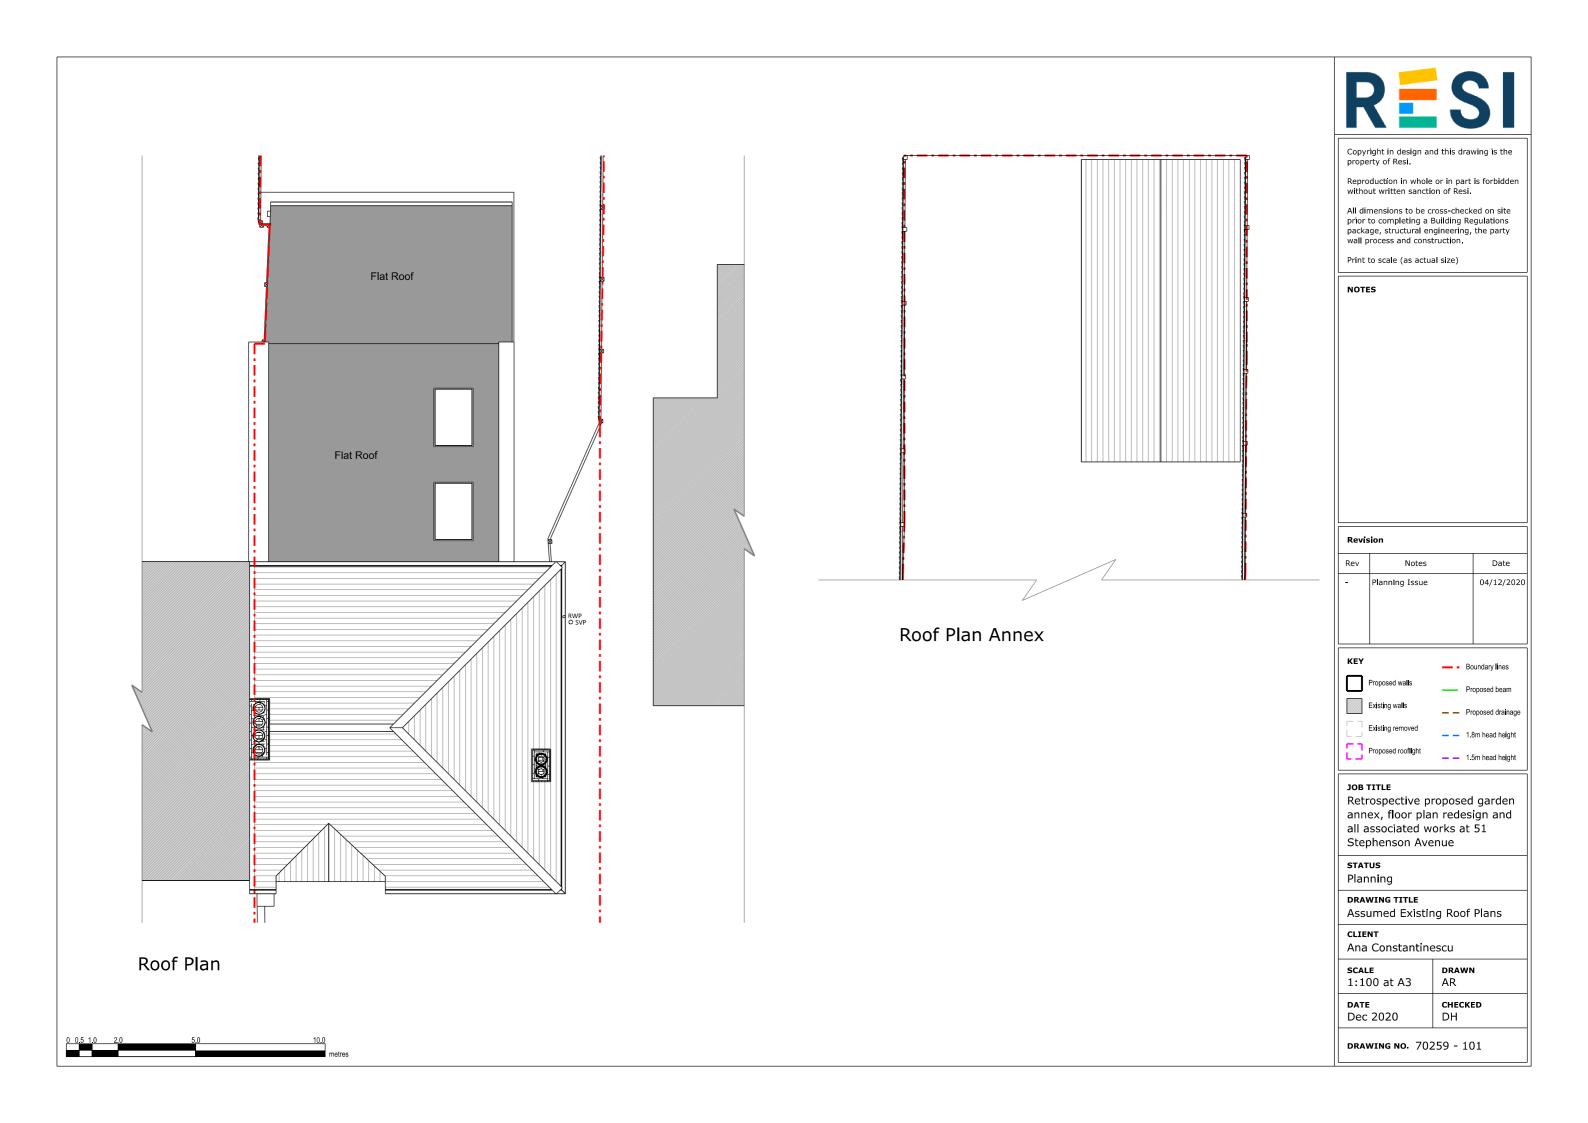

#### JOB TITLE

Retrospective proposed garden annex, floor plan redesign and all associated works at 51 Stephenson Avenue

## STATUS

Planning

### DRAWING TITLE

Assumed Existing Elevations