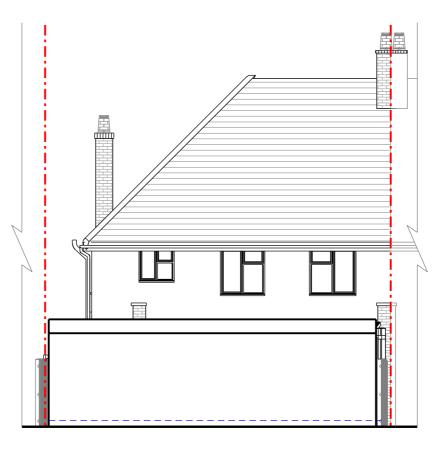

### NOTES

Existing Materials:

Brickwork / Walls - Cream painted render, red brick and timber cladding Pitched Roof - Concrete tiles and timber

Windows - Brown painted timber windows and white uPVC windows

#### NOTES

Existing Materials:

Brickwork / Walls - Cream painted render, red brick and timber cladding Pitched Roof - Concrete tiles and timber

Windows - Brown painted timber windows and white uPVC windows