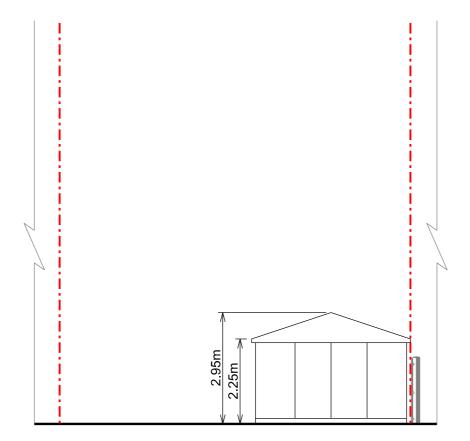

### NOTES

Proposed Materials:

Brickwork / Walls - Cream painted render to match existing

Flat Roof - Fibreglass

Windows - Aluminium glazed windows

Doors - Aluminium glazed doors and aluminium gate

RWP / Gutters / Fascia - Black uPVC downplpes, guttering and white painted timber fascias

#### NOTES

Proposed Materials:

Brickwork / Walls - Cream painted render to match existing

Flat Roof - Fibreglass

Windows - Aluminium glazed windows

Doors - AlumInIum glazed doors and aluminium gate

RWP / Gutters / Fascia - Black uPVC downplpes, guttering and white painted timber fascias