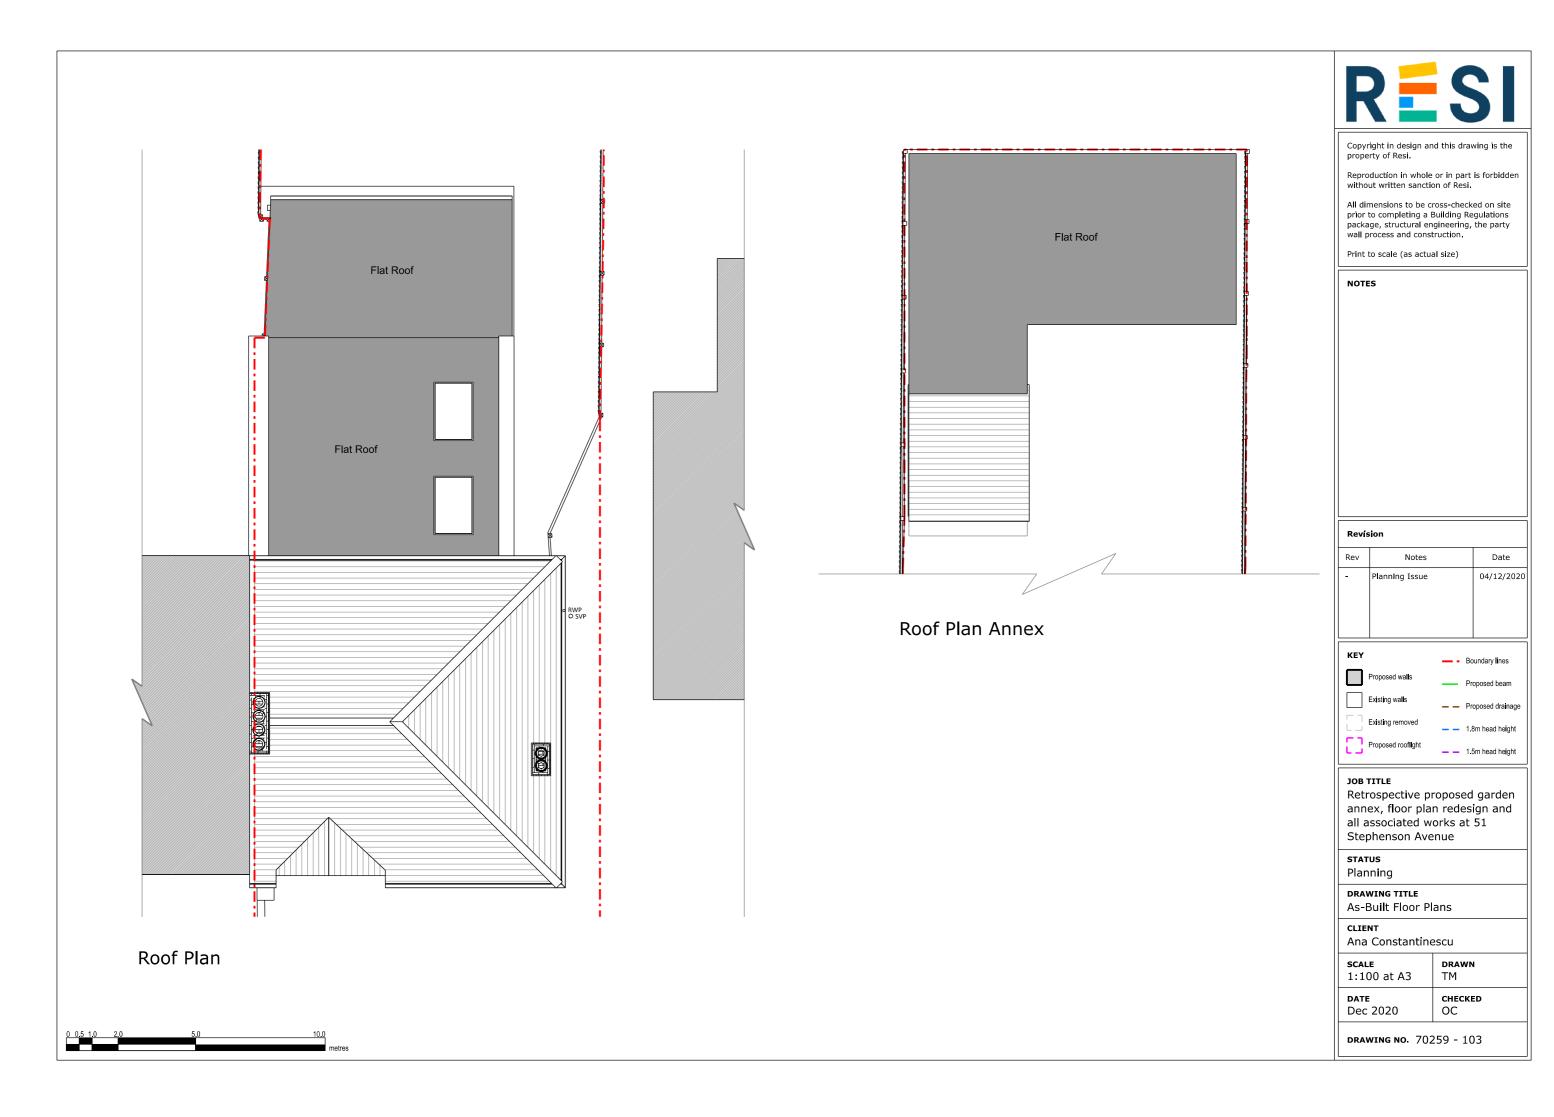

#### JOB TITLE

Retrospective proposed garden annex, floor plan redesign and all associated works at 51 Stephenson Avenue

# DRAWING TITLE

As-Built Elevations

#### JOB TITLE

Retrospective proposed garden annex, floor plan redesign and all associated works at 51 Stephenson Avenue

Planning

# DRAWING TITLE

As-Built Elevations

Ana Constantinescu

| <b>SCALE</b> 1:100 at A3 | <b>drawn</b><br>AR   |
|--------------------------|----------------------|
| Dec 2020                 | <b>CHECKED</b><br>DH |

Front Elevation Annex

Rear Elevation Annex

Reproduction in whole or in part is forbidden without written sanction of Resi.

All dimensions to be cross-checked on site prior to completing a Building Regulations package, structural engineering, the party wall process and construction.