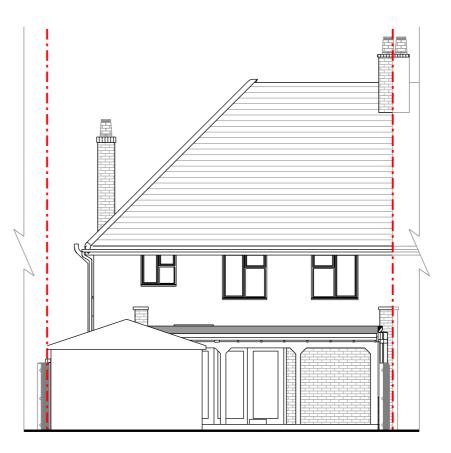

### NOTES

Existing Materials:

Brickwork / Walls - Cream painted render, red brick and timber cladding Pitched Roof - Concrete tiles and timber

Windows - Brown painted timber windows and white uPVC windows

Doors - Timber framed doors

RWP / Gutters / Fascia - Black uPVC downpipes, guttering and white painted timber fascias

| Revision |                |            |
|----------|----------------|------------|
| Rev      | Notes          | Date       |
| -        | Planning Issue | 04/12/2020 |

#### NOTES

Existing Materials:

Brickwork / Walls - Cream painted render, red brick and timber cladding Pitched Roof - Concrete tiles and timber

Windows - Brown painted timber windows and white uPVC windows