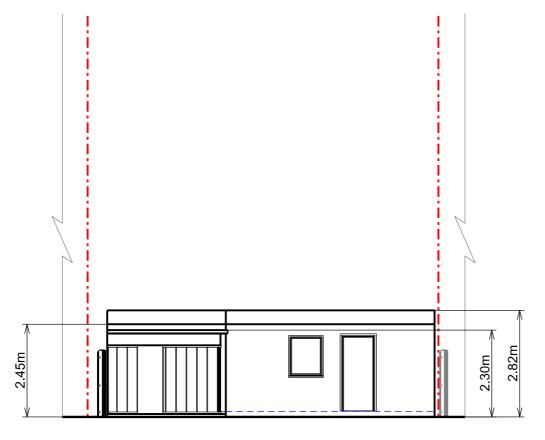

### NOTES

Proposed Materials:

Brickwork / Walls - Cream painted render to match existing

Flat Roof - Fibreglass

Windows - Aluminium glazed windows

Doors - Aluminium glazed doors and aluminium gate

RWP / Gutters / Fascia - Black uPVC downplpes, guttering and white painted timber fascias

#### NOTES

Proposed Materials:

Brickwork / Walls - Cream painted render to match existing

Flat Roof - Fibreglass

Windows - Aluminium glazed windows

Doors - AlumInIum glazed doors and aluminium gate

RWP / Gutters / Fascia - Black uPVC downplpes, guttering and white painted timber fascias