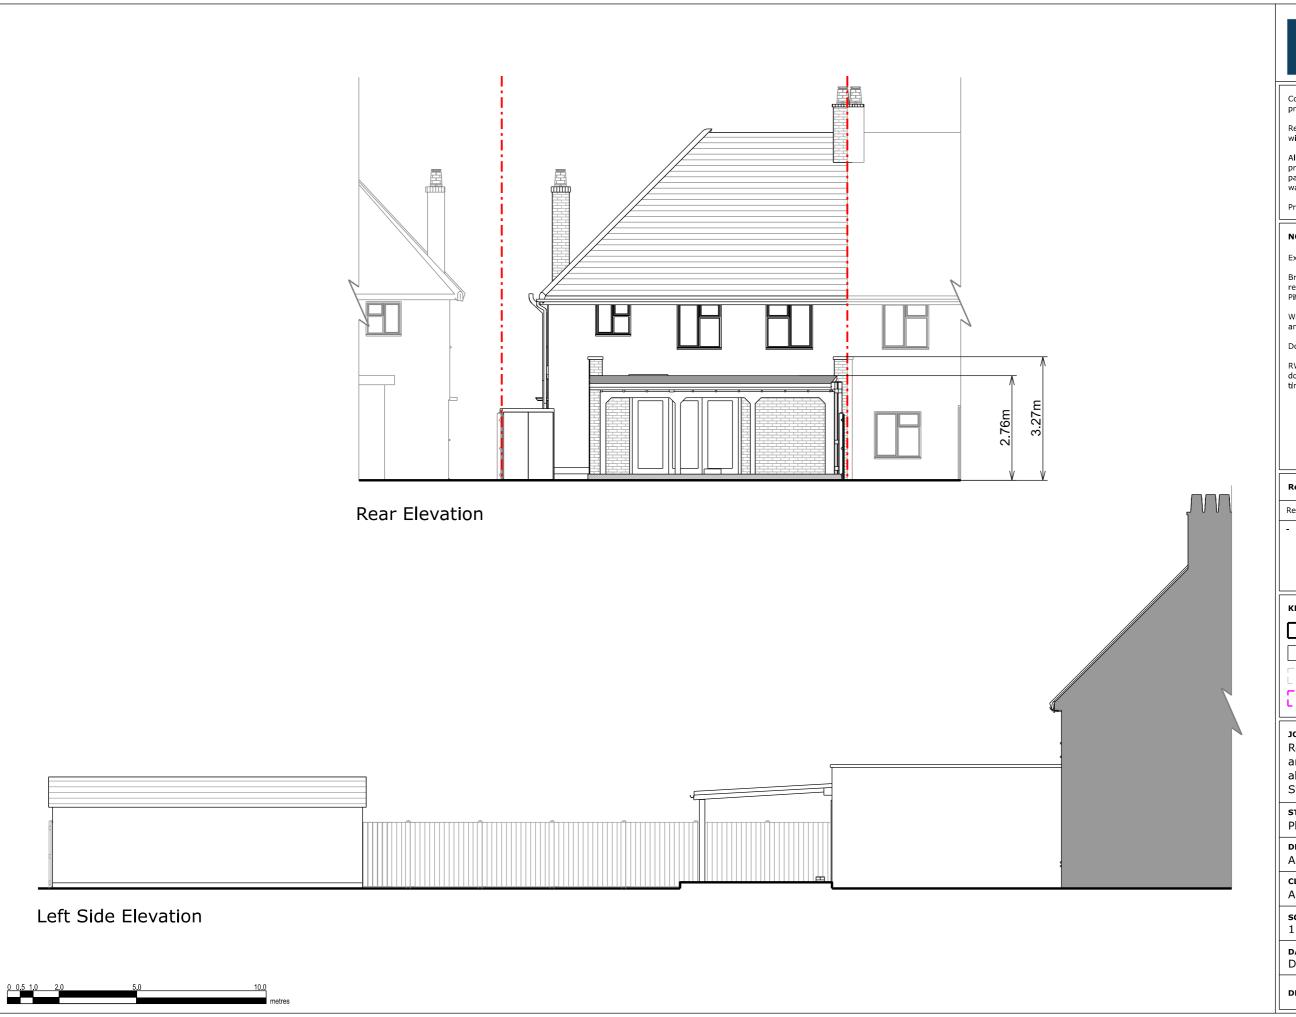

### NOTES

Existing Materials:

Brickwork / Walls - Cream painted render, red brick and timber cladding Pitched Roof - Concrete tiles and timber

Windows - Brown painted timber windows and white uPVC windows

Doors - Timber framed doors

RWP / Gutters / Fascia - Black uPVC downpipes, guttering and white painted timber fascias

| Revision |                |            |
|----------|----------------|------------|
| Rev      | Notes          | Date       |
| -        | Planning Issue | 04/12/2020 |

#### NOTES

Existing Materials:

Brickwork / Walls - Cream painted render, red brick and timber cladding Pitched Roof - Concrete tiles and timber

Windows - Brown painted timber windows and white uPVC windows