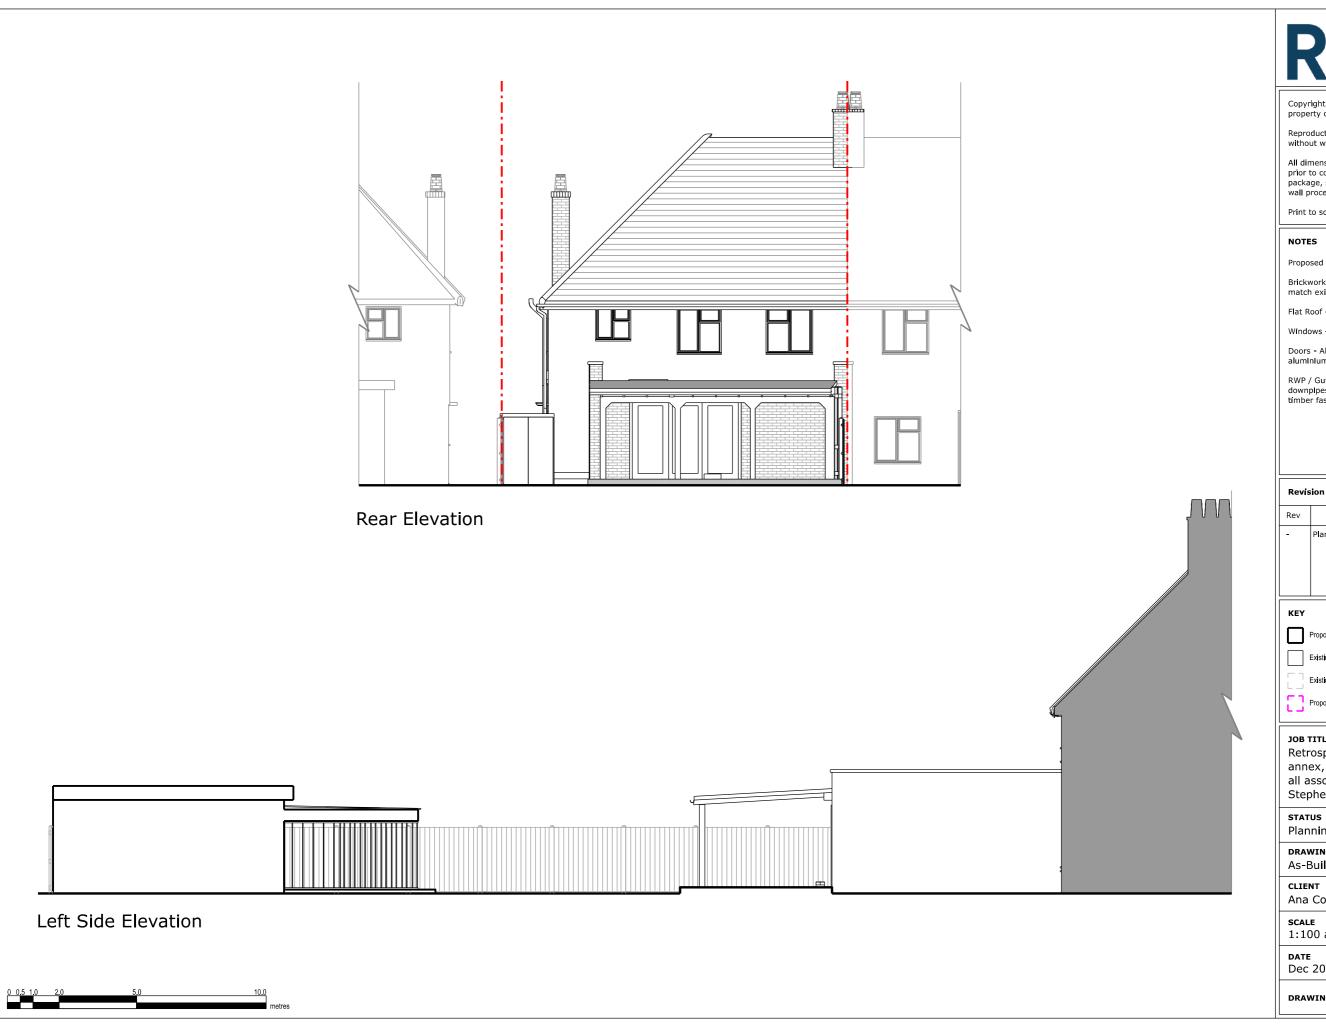

### NOTES

Proposed Materials:

Brickwork / Walls - Cream painted render to match existing

Flat Roof - Fibreglass

Windows - Aluminium glazed windows

Doors - Aluminium glazed doors and aluminium gate

RWP / Gutters / Fascia - Black uPVC downplpes, guttering and white painted timber fascias

#### NOTES

Proposed Materials:

Brickwork / Walls - Cream painted render to match existing

Flat Roof - Fibreglass

Windows - Aluminium glazed windows

Doors - AlumInIum glazed doors and aluminium gate

RWP / Gutters / Fascia - Black uPVC downplpes, guttering and white painted timber fascias