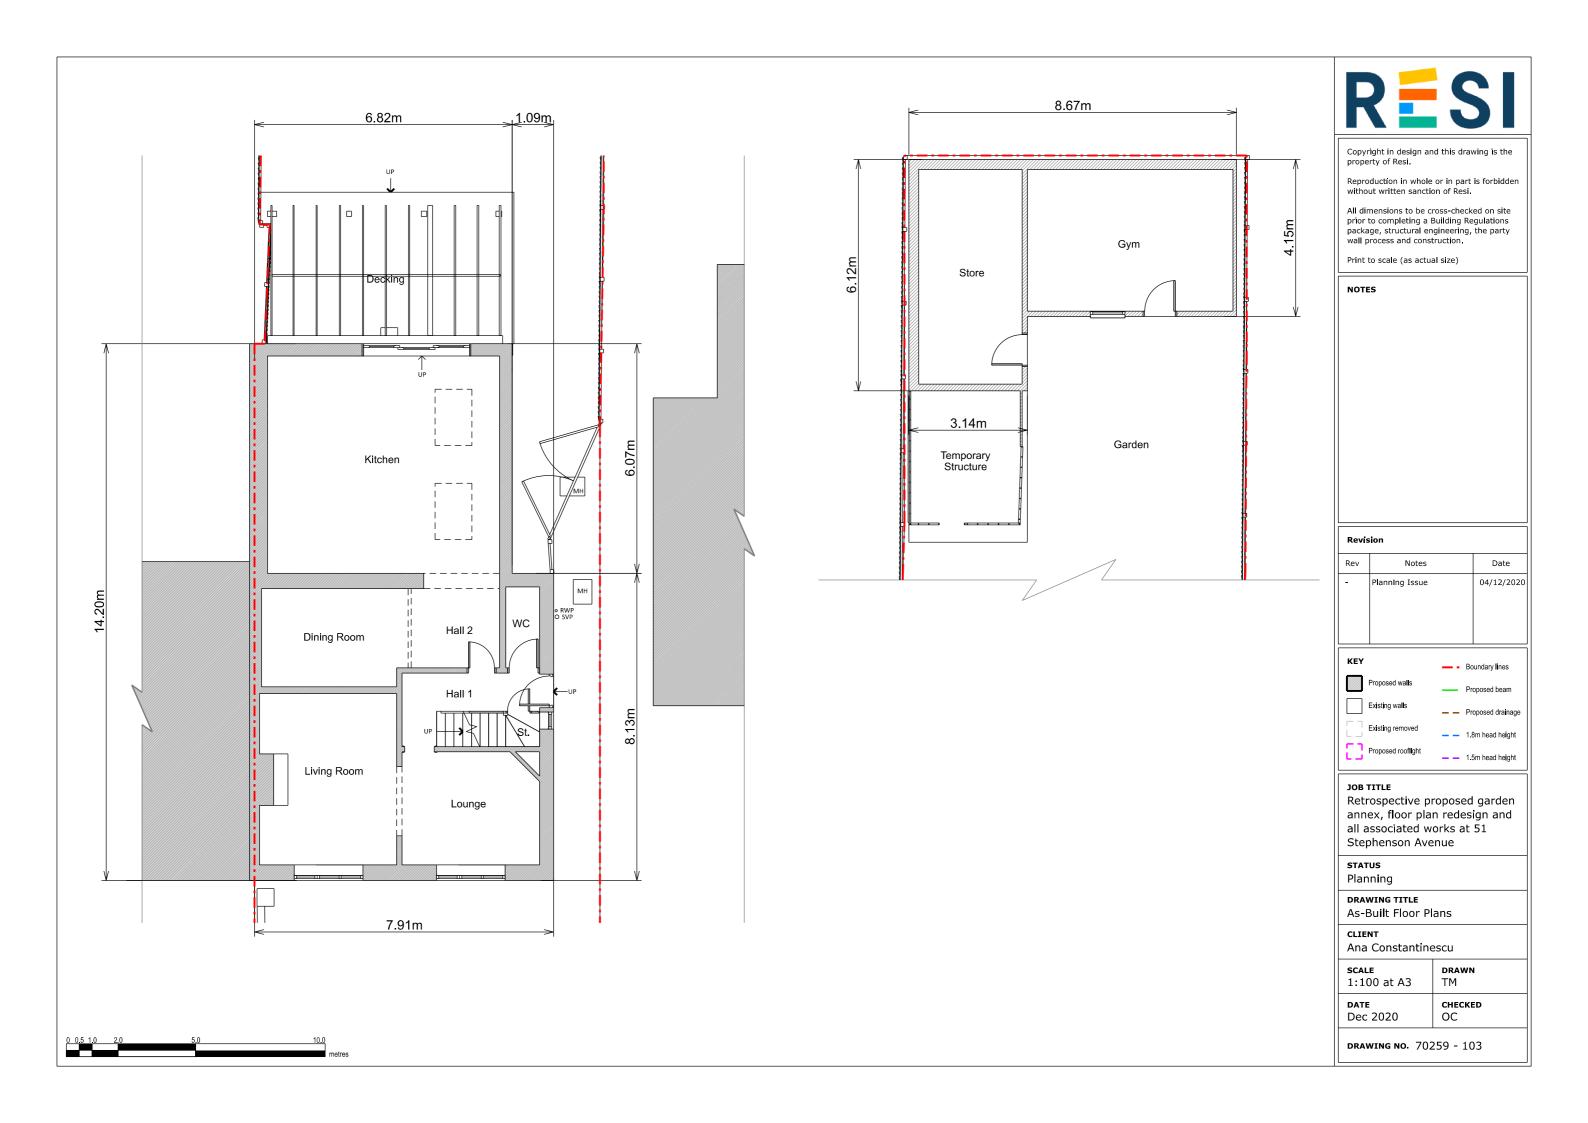

#### JOB TITLE

Retrospective proposed garden annex, floor plan redesign and all associated works at 51 Stephenson Avenue

# DRAWING TITLE

As-Built Elevations

#### JOB TITLE

Retrospective proposed garden annex, floor plan redesign and all associated works at 51 Stephenson Avenue

Planning

# DRAWING TITLE

As-Built Elevations

Ana Constantinescu

| <b>SCALE</b> 1:100 at A3 | <b>drawn</b><br>AR   |
|--------------------------|----------------------|
| Dec 2020                 | <b>CHECKED</b><br>DH |