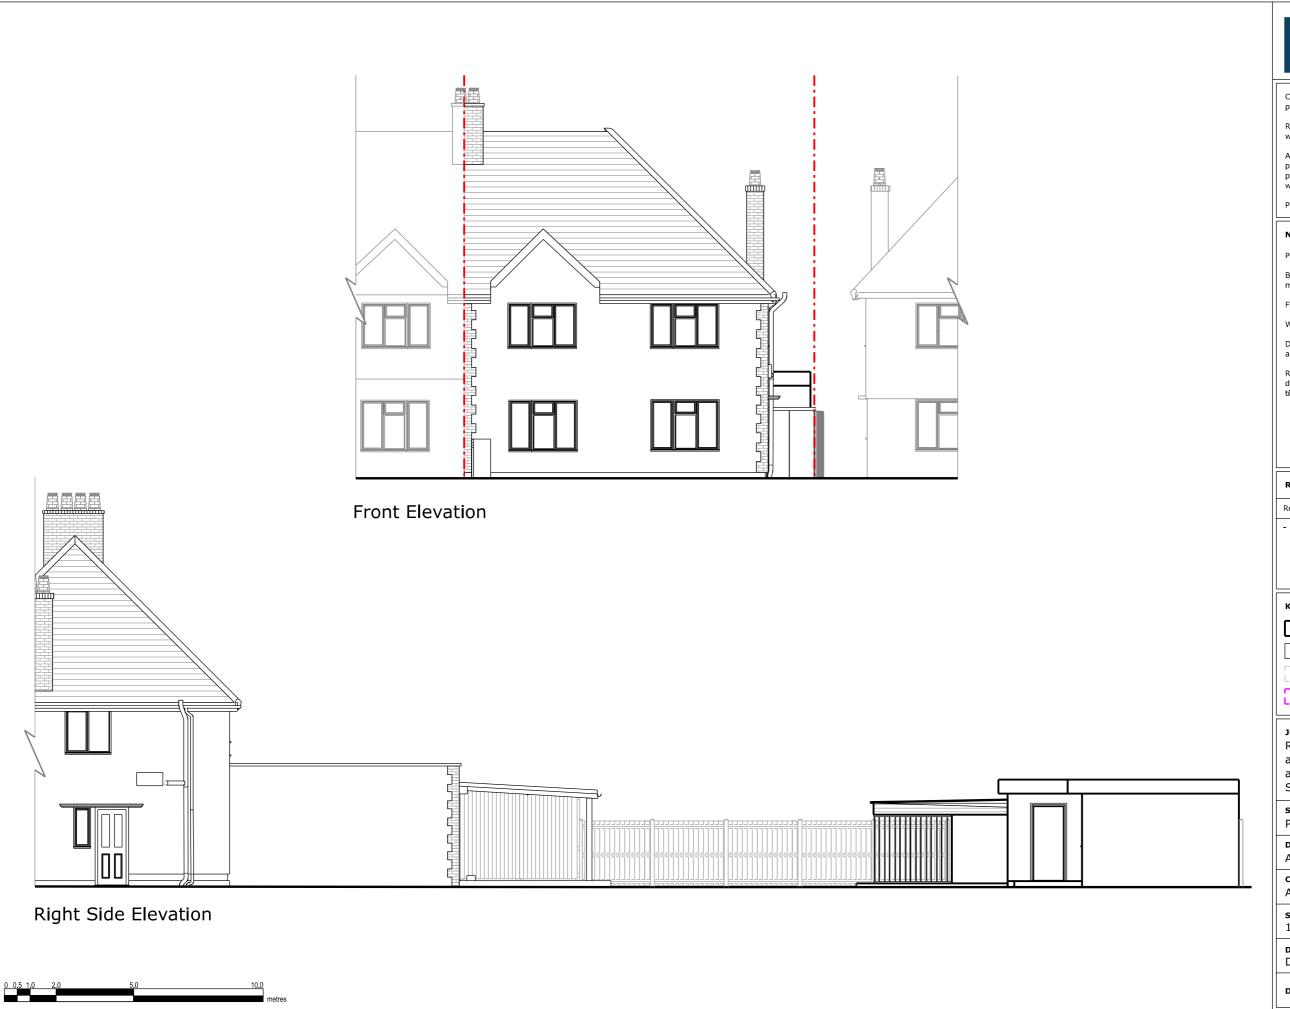

### DRAWING TITLE

Assumed Existing Elevations

### DRAWING TITLE

Assumed Existing Elevations

Ana Constantinescu

| <b>SCALE</b> 1:100 at A3 | <b>drawn</b><br>AR   |
|--------------------------|----------------------|
| Dec 2020                 | <b>CHECKED</b><br>DH |

Front Elevation Annex

Rear Elevation Annex

Reproduction in whole or in part is forbidden without written sanction of Resi.

All dimensions to be cross-checked on site prior to completing a Building Regulations package, structural engineering, the party wall process and construction.