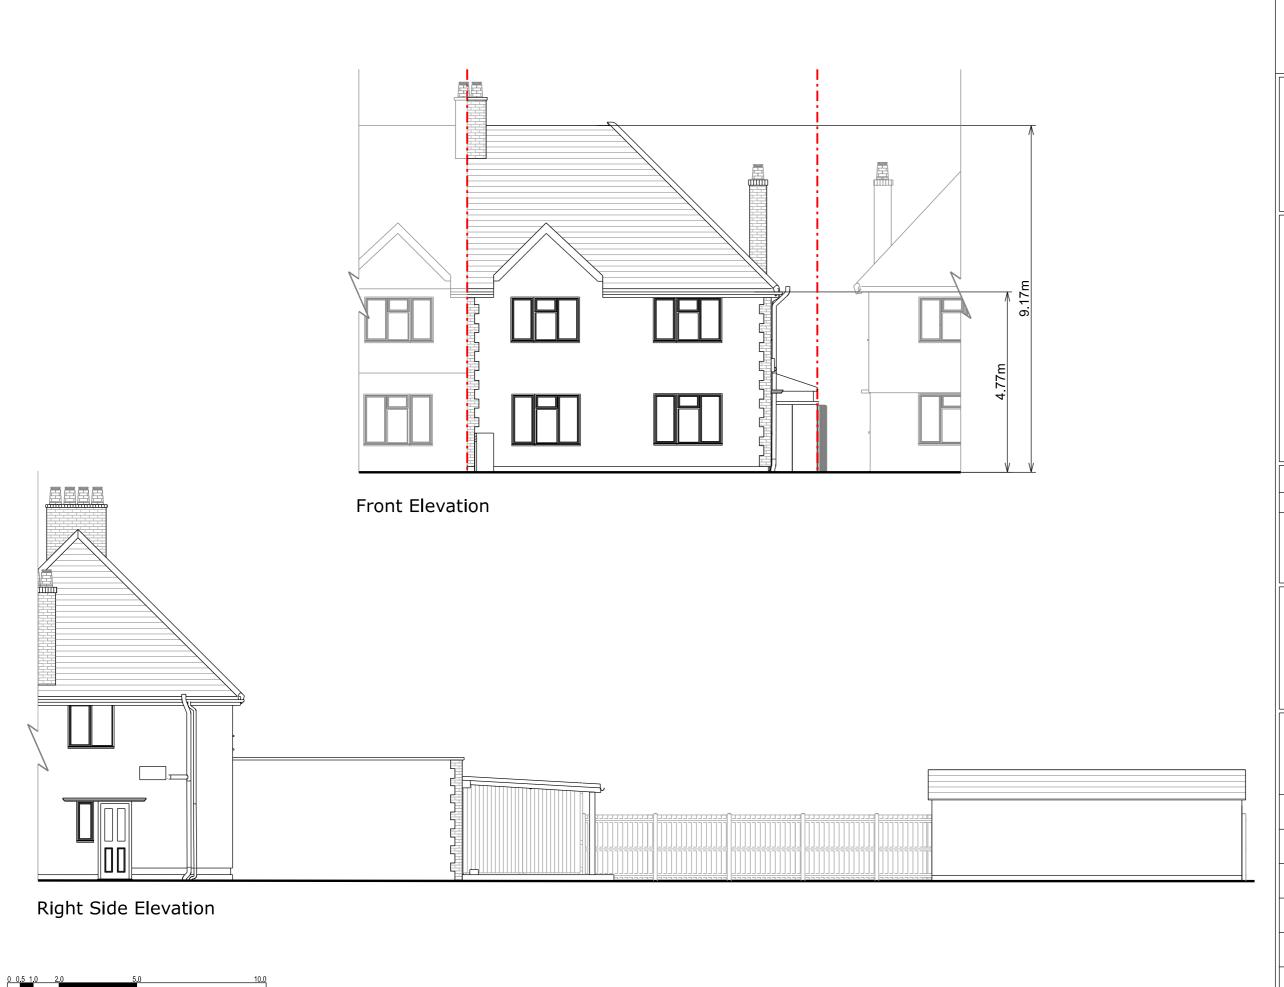

### DRAWING TITLE

Assumed Existing Elevations

### DRAWING TITLE

Assumed Existing Elevations

Ana Constantinescu

| <b>SCALE</b> 1:100 at A3 | <b>drawn</b><br>AR   |
|--------------------------|----------------------|
| Dec 2020                 | <b>CHECKED</b><br>DH |

Front Elevation Annex

Rear Elevation Annex

Reproduction in whole or in part is forbidden without written sanction of Resi.

All dimensions to be cross-checked on site prior to completing a Building Regulations package, structural engineering, the party wall process and construction.