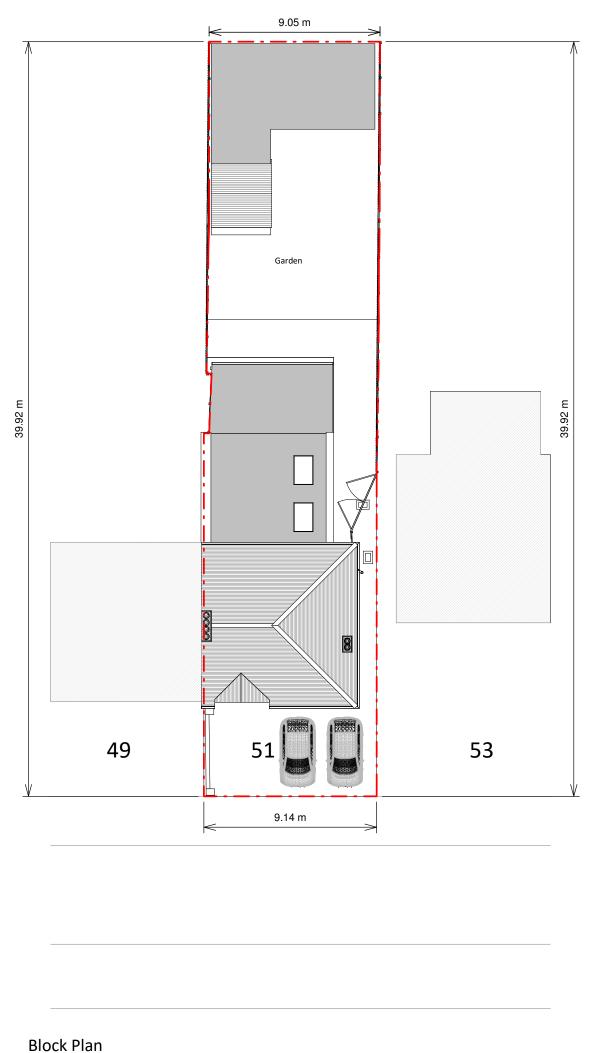

## DRAWING TITLE

Proposed Block Plan

### JOB TITLE

Retrospective proposed garden annex, floor plan redesign and all assoicated works at 51 Stephenshon Avenue

#### CLIENT

2 0 2 4 6 8

SCALE 1:200

Ana Constantinescu

| SCALE        | DRAWN   |
|--------------|---------|
| 1: 200 at A3 | TS      |
|              |         |
| DATE         | CHECKED |

**DRAWING NO.** 70259 - 402 A

| KEY                                     |  |
|-----------------------------------------|--|
| Neighboring context — — — Boundary line |  |
|                                         |  |
|                                         |  |