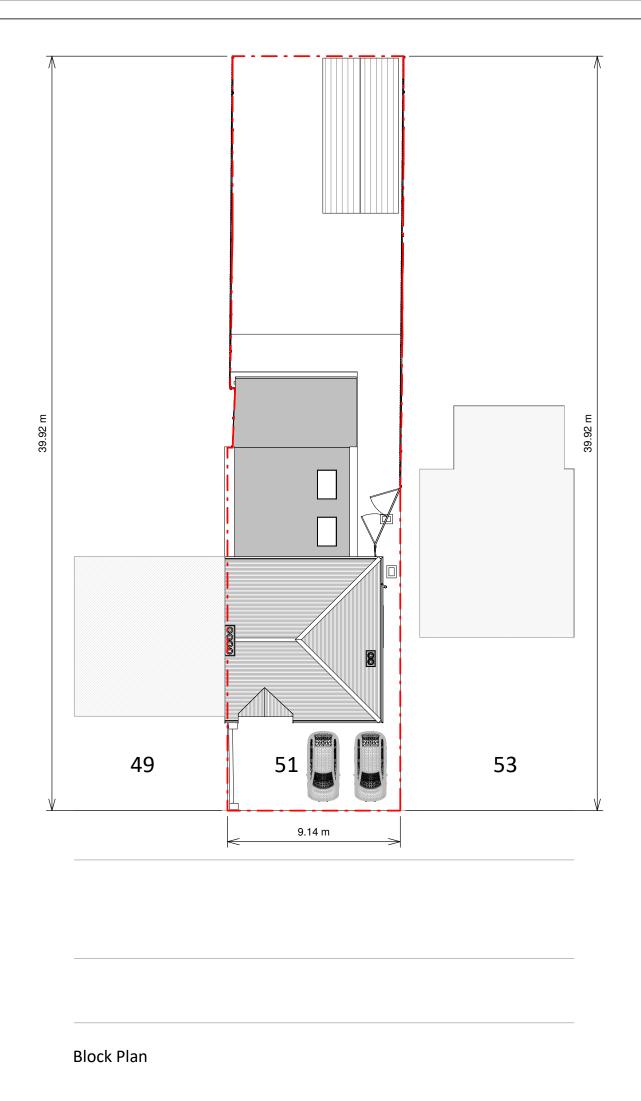

## DRAWING TITLE

Existing Block Plan

# JOB TITLE

Retrospective proposed garden annex, floor plan redesign and all assoicated works at 51 Stephenshon Avenue

#### CLIENT

Ana Constantinescu

| SCALE        | DRAWN   |
|--------------|---------|
| 1: 200 at A3 | AR      |
|              |         |
| DATE         | CHECKED |

**DRAWING NO.** 70259 - 401 A

CONTACT www.resi.co.uk hello@resi.co.uk

| KEY                                   |
|---------------------------------------|
| Neighboring context — — Boundary line |
|                                       |
|                                       |
|                                       |