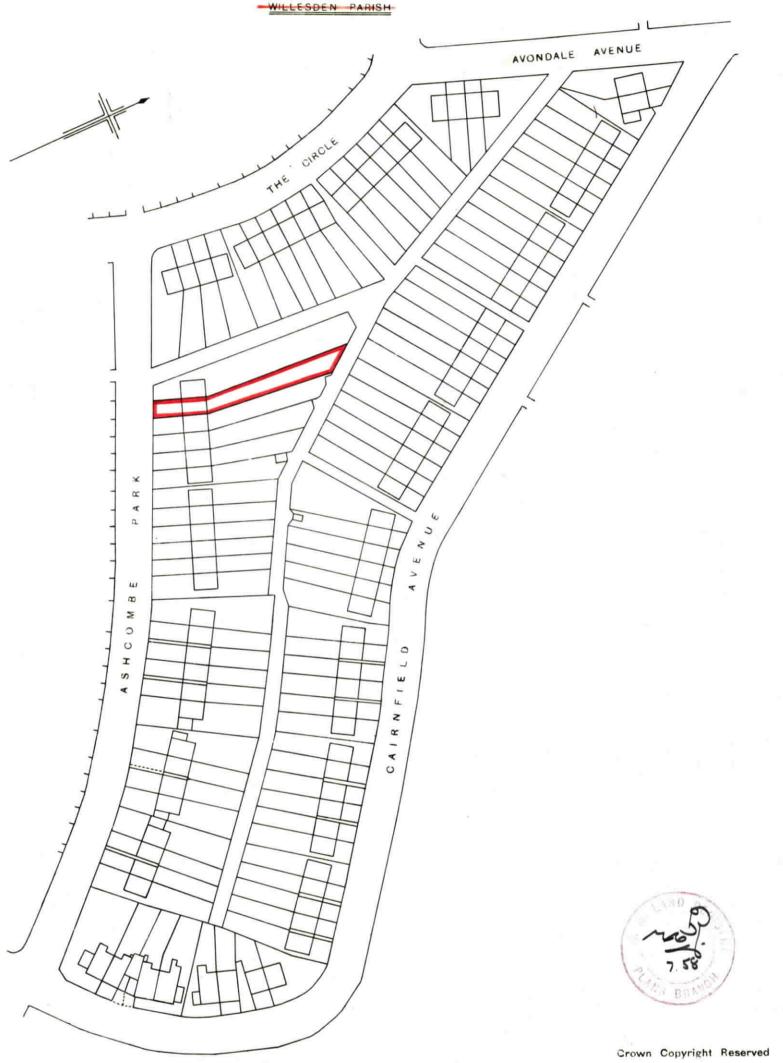

## H. M. LAND REGISTRY GENERAL MAP

GREATER LONDON MIDDLESEX

SHEET XI. 14.

SECTION AA

Scale 1/1250 Enlarged from 1/2500

BOROUGH OF BRENT

Filed Plan of Title No.

MX360505

This is a copy of the title plan on 16 DEC 2020 at 15:10:15. This copy does not take account of any application made after that time even if still pending in HM Land Registry when this copy was issued.

This copy is not an 'Official Copy' of the title plan. An official copy of the title plan is admissible in evidence in a court to the same extent as the original. A person is entitled to be indemnified by the registrar if he or she suffers loss by reason of a mistake in an official copy. If you want to obtain an official copy, the HM Land Registry web site explains how to do this.

HM Land Registry endeavours to maintain high quality and scale accuracy of title plan images. The quality and accuracy of any print will depend on your printer, your computer and its print settings. This title plan shows the general position, not the exact line, of the boundaries. It may be subject to distortions in scale. Measurements scaled from this plan may not match measurements between the same points on the ground.