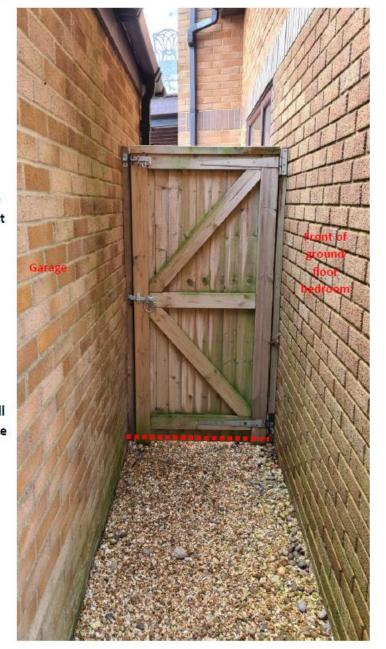

Only access into present property will be via part of the side of the garage

Lander Close On the Left - back of properties - then possible first Labrador Drive properties - Both Overlooking Poole Harbour