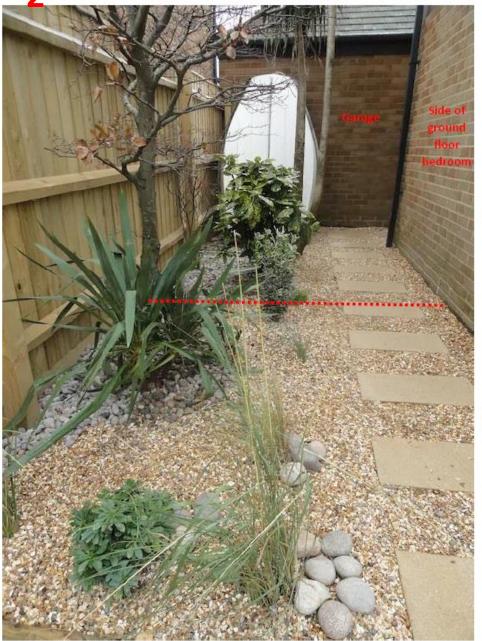

### Proposed New Layout On First Floor Balcony Area

7 Labrador Drive – Area Storage Shed is Proposed to be Built

Height will be same as garage wall height

Red dotted line shows where each end will be with doors

Only access into present property will be via part of the side of the garage

Lander Close On the Left - back of properties - then possible first Labrador Drive properties - Both Overlooking Poole Harbour