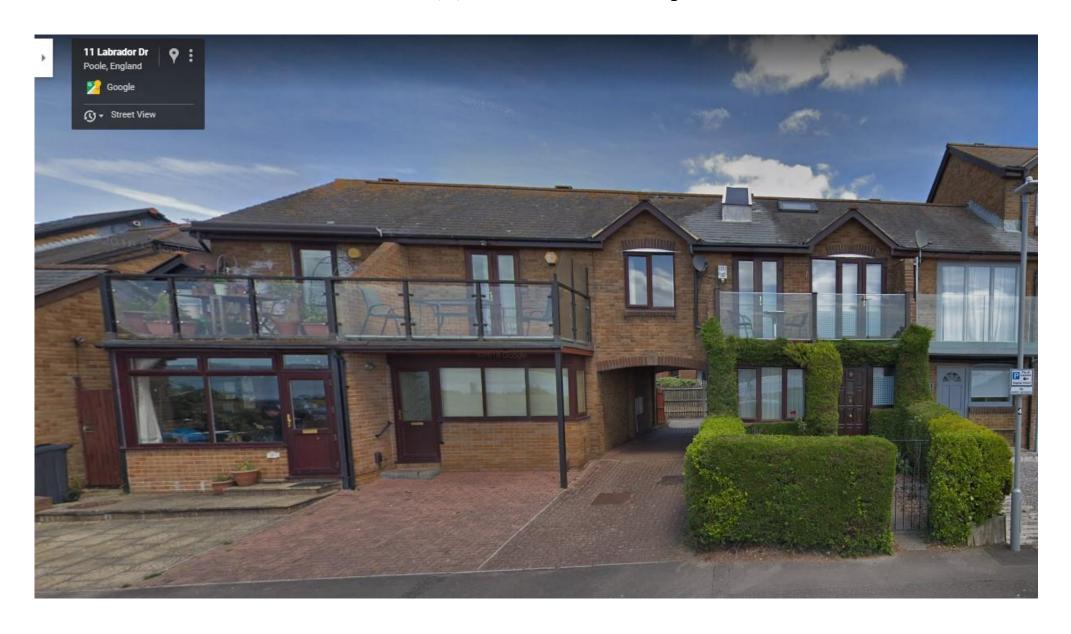

### 7 Labrador Drive, Baiter Park, Poole BH15 1UX

### Proposed New Layout On First Floor Balcony Area

7 Labrador Drive – Area Storage Shed is Proposed to be Built

Height will be same as garage wall height

Red dotted line shows where each end will be with doors

Only access into present property will be via part of the side of the garage

Lander Close On the Left - back of properties - then possible first Labrador Drive properties - Both Overlooking Poole Harbour