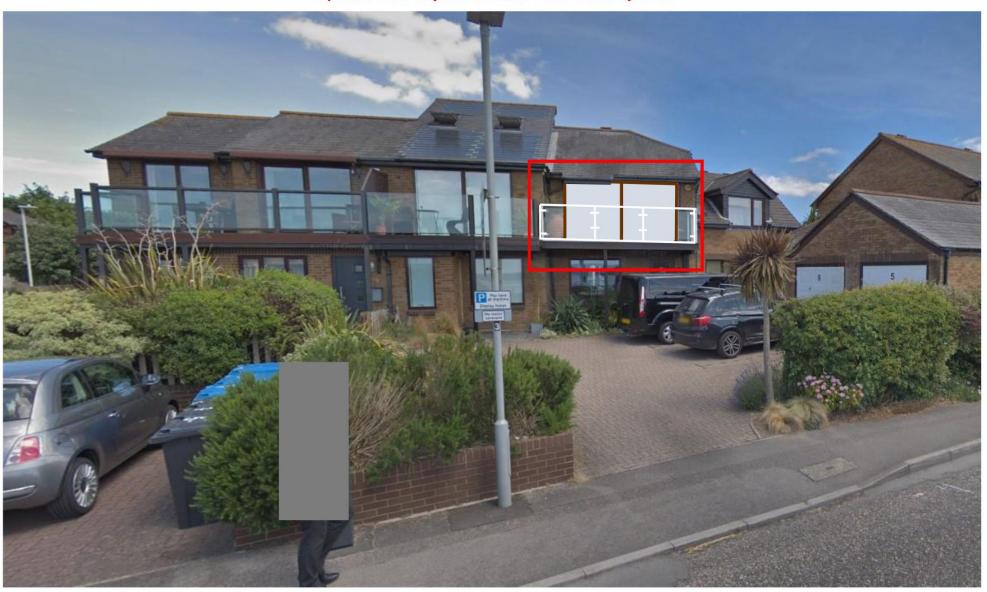

### Proposed New Layout On First Floor Balcony Area

7 Labrador Drive – Area Storage Shed is Proposed to be Built

Height will be same as garage wall height

Red dotted line shows where each end will be with doors