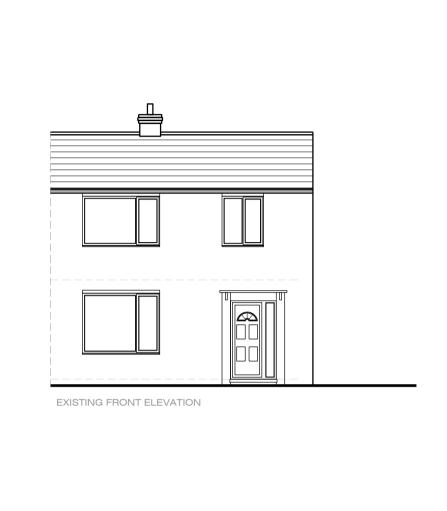

Architectural Services York 31 Beckfield Lane York YO26 5PN

Proposed Development at 25 Chaloners Road, Dringhouses, York YO24 2TW

Drawing Title
Existing & Proposed Elevations

DEC/ 2020 1: 100 @ A1 FP01/ 02