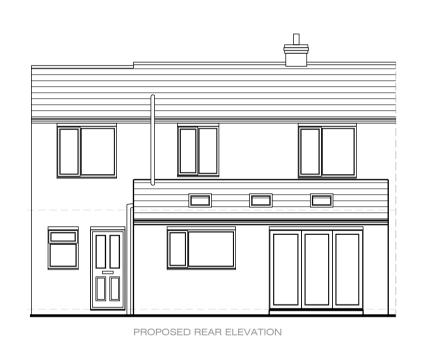

Architectural Services York 31 Beckfield Lane York YO26 5PN

Proposed Development at 25 Chaloners Road, Dringhouses, York YO24 2TW

Drawing Title
Existing & Proposed Elevations

DEC/ 2020 1: 100 @ A1 FP01/ 02