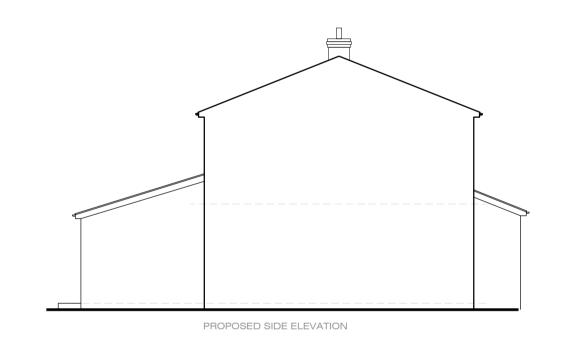

Architectural Services York 31 Beckfield Lane York YO26 5PN

Proposed Development at 25 Chaloners Road, Dringhouses, York YO24 2TW

Drawing Title
Existing & Proposed Elevations

DEC/ 2020 1: 100 @ A1 FP01/ 02