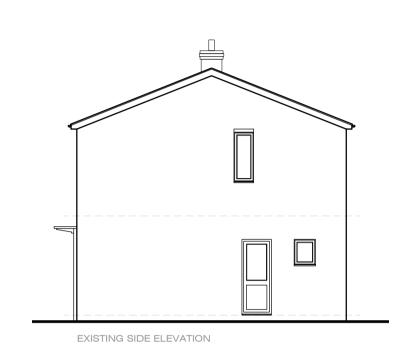

Architectural Services York 31 Beckfield Lane York YO26 5PN

Proposed Development at 25 Chaloners Road, Dringhouses, York YO24 2TW

Drawing Title
Existing & Proposed Elevations

DEC/ 2020 1: 100 @ A1 FP01/ 02