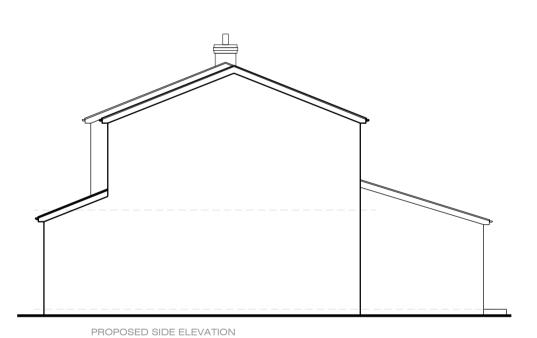

Architectural Services York 31 Beckfield Lane York YO26 5PN

Proposed Development at 25 Chaloners Road, Dringhouses, York YO24 2TW

Drawing Title
Existing & Proposed Elevations

DEC/ 2020 1: 100 @ A1 FP01/ 02