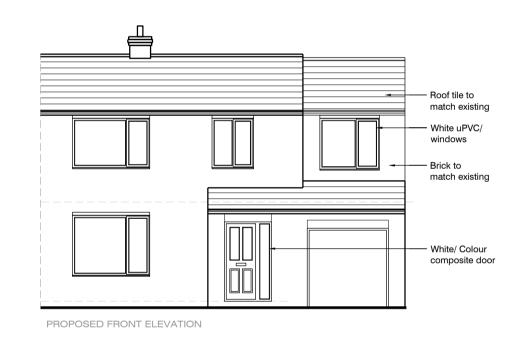

Architectural Services York 31 Beckfield Lane York YO26 5PN

Proposed Development at 25 Chaloners Road, Dringhouses, York YO24 2TW

Drawing Title
Existing & Proposed Elevations

DEC/ 2020 1: 100 @ A1 FP01/ 02