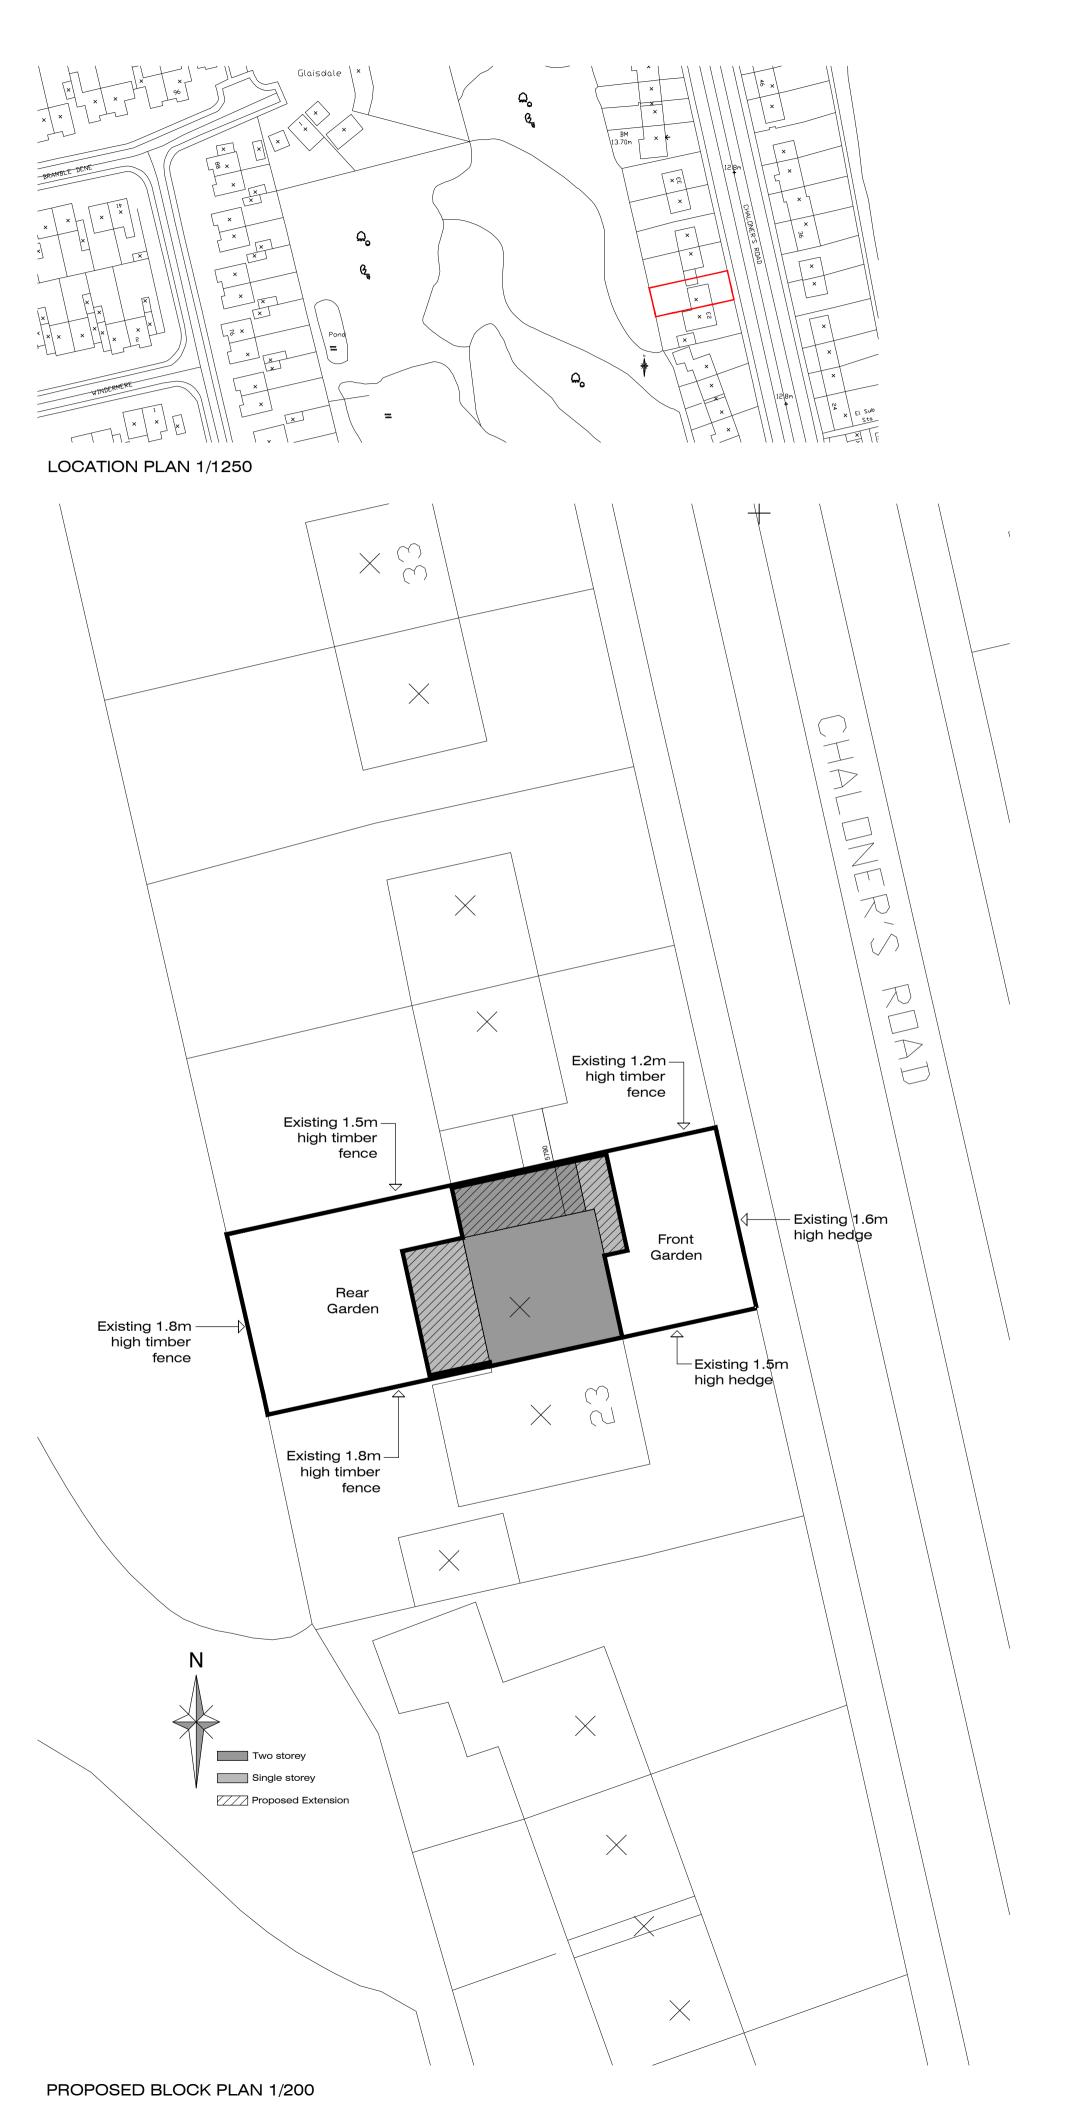

PLANNING TENDER CONSTRUCTION

MASY

DEC/ 2020

Architectural Services York 31 Beckfield Lane

info@architecturalservicesyork.co.uk
www.architecturalservicesyork.co.uk

Proposed Development at 25

Chaloners Road, Dringhouses, York YO24 2TW