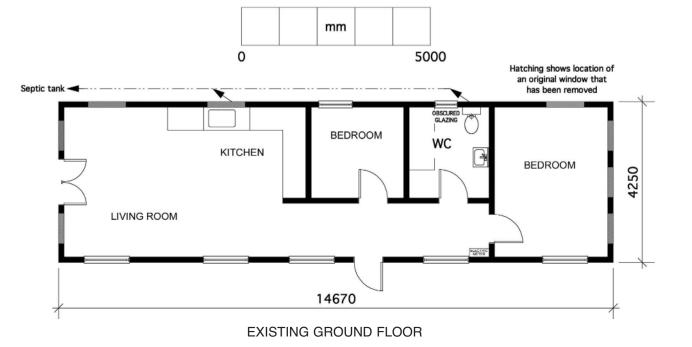

Planning 4 Property.com

**EXISTING SITE REFERENCE PLAN** 

EXISTING FRONT (SOUTH WEST) ELEVATION

EXISTING SIDE (NORTH WEST) ELEVATION

EXISTING PHOTOGRAPH OF THE GATEHOUSE

EXISTING REAR (NORTH EAST) ELEVATION