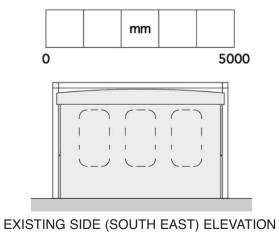

## **EXISTING ELEVATIONS & FLOOR PLAN**

(SHEET: EXIST/ ELEs / PLAN)

The Gatehouse, Warbury Lane, Woking, Surrey, GU21 2TX

SCALE 1:100 @A3 Date: December 2020

The elevations presented on this sheet are for planning permission purposes only. All drawings, plans, elevations and computer generated images provided are indicative of a planning proposal used only by local planning authorities to decide a planning application. This information must not be used or relied upon for construction and structural engineering procedures.

Planning 4 Property.com

**EXISTING SITE REFERENCE PLAN** 

EXISTING FRONT (SOUTH WEST) ELEVATION

EXISTING SIDE (NORTH WEST) ELEVATION

EXISTING PHOTOGRAPH OF THE GATEHOUSE

EXISTING REAR (NORTH EAST) ELEVATION