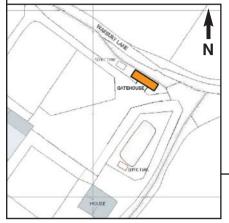

## **EXISTING ELEVATIONS & FLOOR PLAN**

(SHEET: EXIST/ ELEs / PLAN)

The Gatehouse, Warbury Lane, Woking, Surrey, GU21 2TX

SCALE 1:100 @A3 Date: December 2020

The elevations presented on this sheet are for planning permission purposes only. All drawings, plans, elevations and computer generated images provided are indicative of a planning proposal used only by local planning authorities to decide a planning application. This information must not be used or relied upon for construction and structural engineering procedures.

Planning 4 Property.com

**EXISTING SITE REFERENCE PLAN** 

EXISTING FRONT (SOUTH WEST) ELEVATION

EXISTING SIDE (NORTH WEST) ELEVATION

EXISTING PHOTOGRAPH OF THE GATEHOUSE

EXISTING REAR (NORTH EAST) ELEVATION