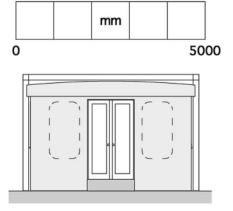

## **EXISTING ELEVATIONS & FLOOR PLAN**

(SHEET: EXIST/ ELEs / PLAN)

The Gatehouse, Warbury Lane, Woking, Surrey, GU21 2TX

SCALE 1:100 @A3 Date: December 2020

The elevations presented on this sheet are for planning permission purposes only. All drawings, plans, elevations and computer generated images provided are indicative of a planning proposal used only by local planning authorities to decide a planning application. This information must not be used or relied upon for construction and structural engineering procedures.

Planning 4 Property.com

**EXISTING SITE REFERENCE PLAN** 

EXISTING FRONT (SOUTH WEST) ELEVATION

EXISTING SIDE (NORTH WEST) ELEVATION

EXISTING PHOTOGRAPH OF THE GATEHOUSE

EXISTING REAR (NORTH EAST) ELEVATION