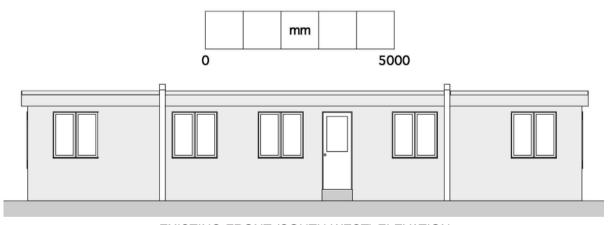

## **EXISTING ELEVATIONS & FLOOR PLAN**

(SHEET: EXIST/ ELEs / PLAN)

The Gatehouse, Warbury Lane, Woking, Surrey, GU21 2TX

SCALE 1:100 @A3 Date: December 2020

The elevations presented on this sheet are for planning permission purposes only. All drawings, plans, elevations and computer generated images provided are indicative of a planning proposal used only by local planning authorities to decide a planning application. This information must not be used or relied upon for construction and structural engineering procedures.

Planning 4 Property.com

**EXISTING SITE REFERENCE PLAN** 

EXISTING FRONT (SOUTH WEST) ELEVATION

EXISTING SIDE (NORTH WEST) ELEVATION

EXISTING PHOTOGRAPH OF THE GATEHOUSE

EXISTING REAR (NORTH EAST) ELEVATION