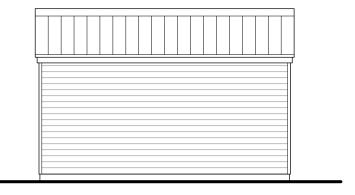

Cross section

South East Elevation

South West Elevation

North West Elevation

North East Elevation

MATERIALS

Roof Dark grey profiled

metal sheet roofing

Natural untreated Walls

timber boarding

Dark grey metal roller Door

door

Window Painted timber