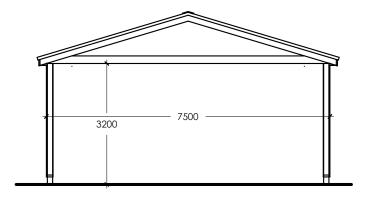

Cross section

South East Elevation

South West Elevation

North West Elevation

North East Elevation

MATERIALS

Roof Dark grey profiled

metal sheet roofing