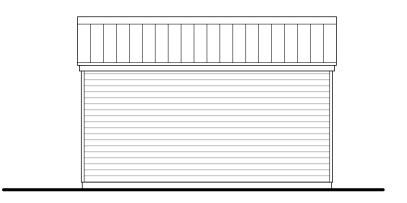

Cross section

South East Elevation

South West Elevation

North West Elevation

North East Elevation

MATERIALS

Roof Dark grey profiled

metal sheet roofing

Natural untreated Walls

timber boarding

Dark grey metal roller Door

door

Window Painted timber