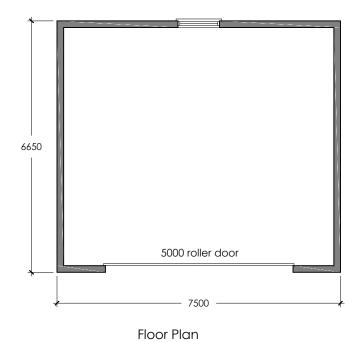

Cross section

South East Elevation

South West Elevation

North West Elevation

North East Elevation

MATERIALS

Roof Dark grey profiled

metal sheet roofing

Natural untreated Walls

timber boarding

Dark grey metal roller Door

door

Window Painted timber