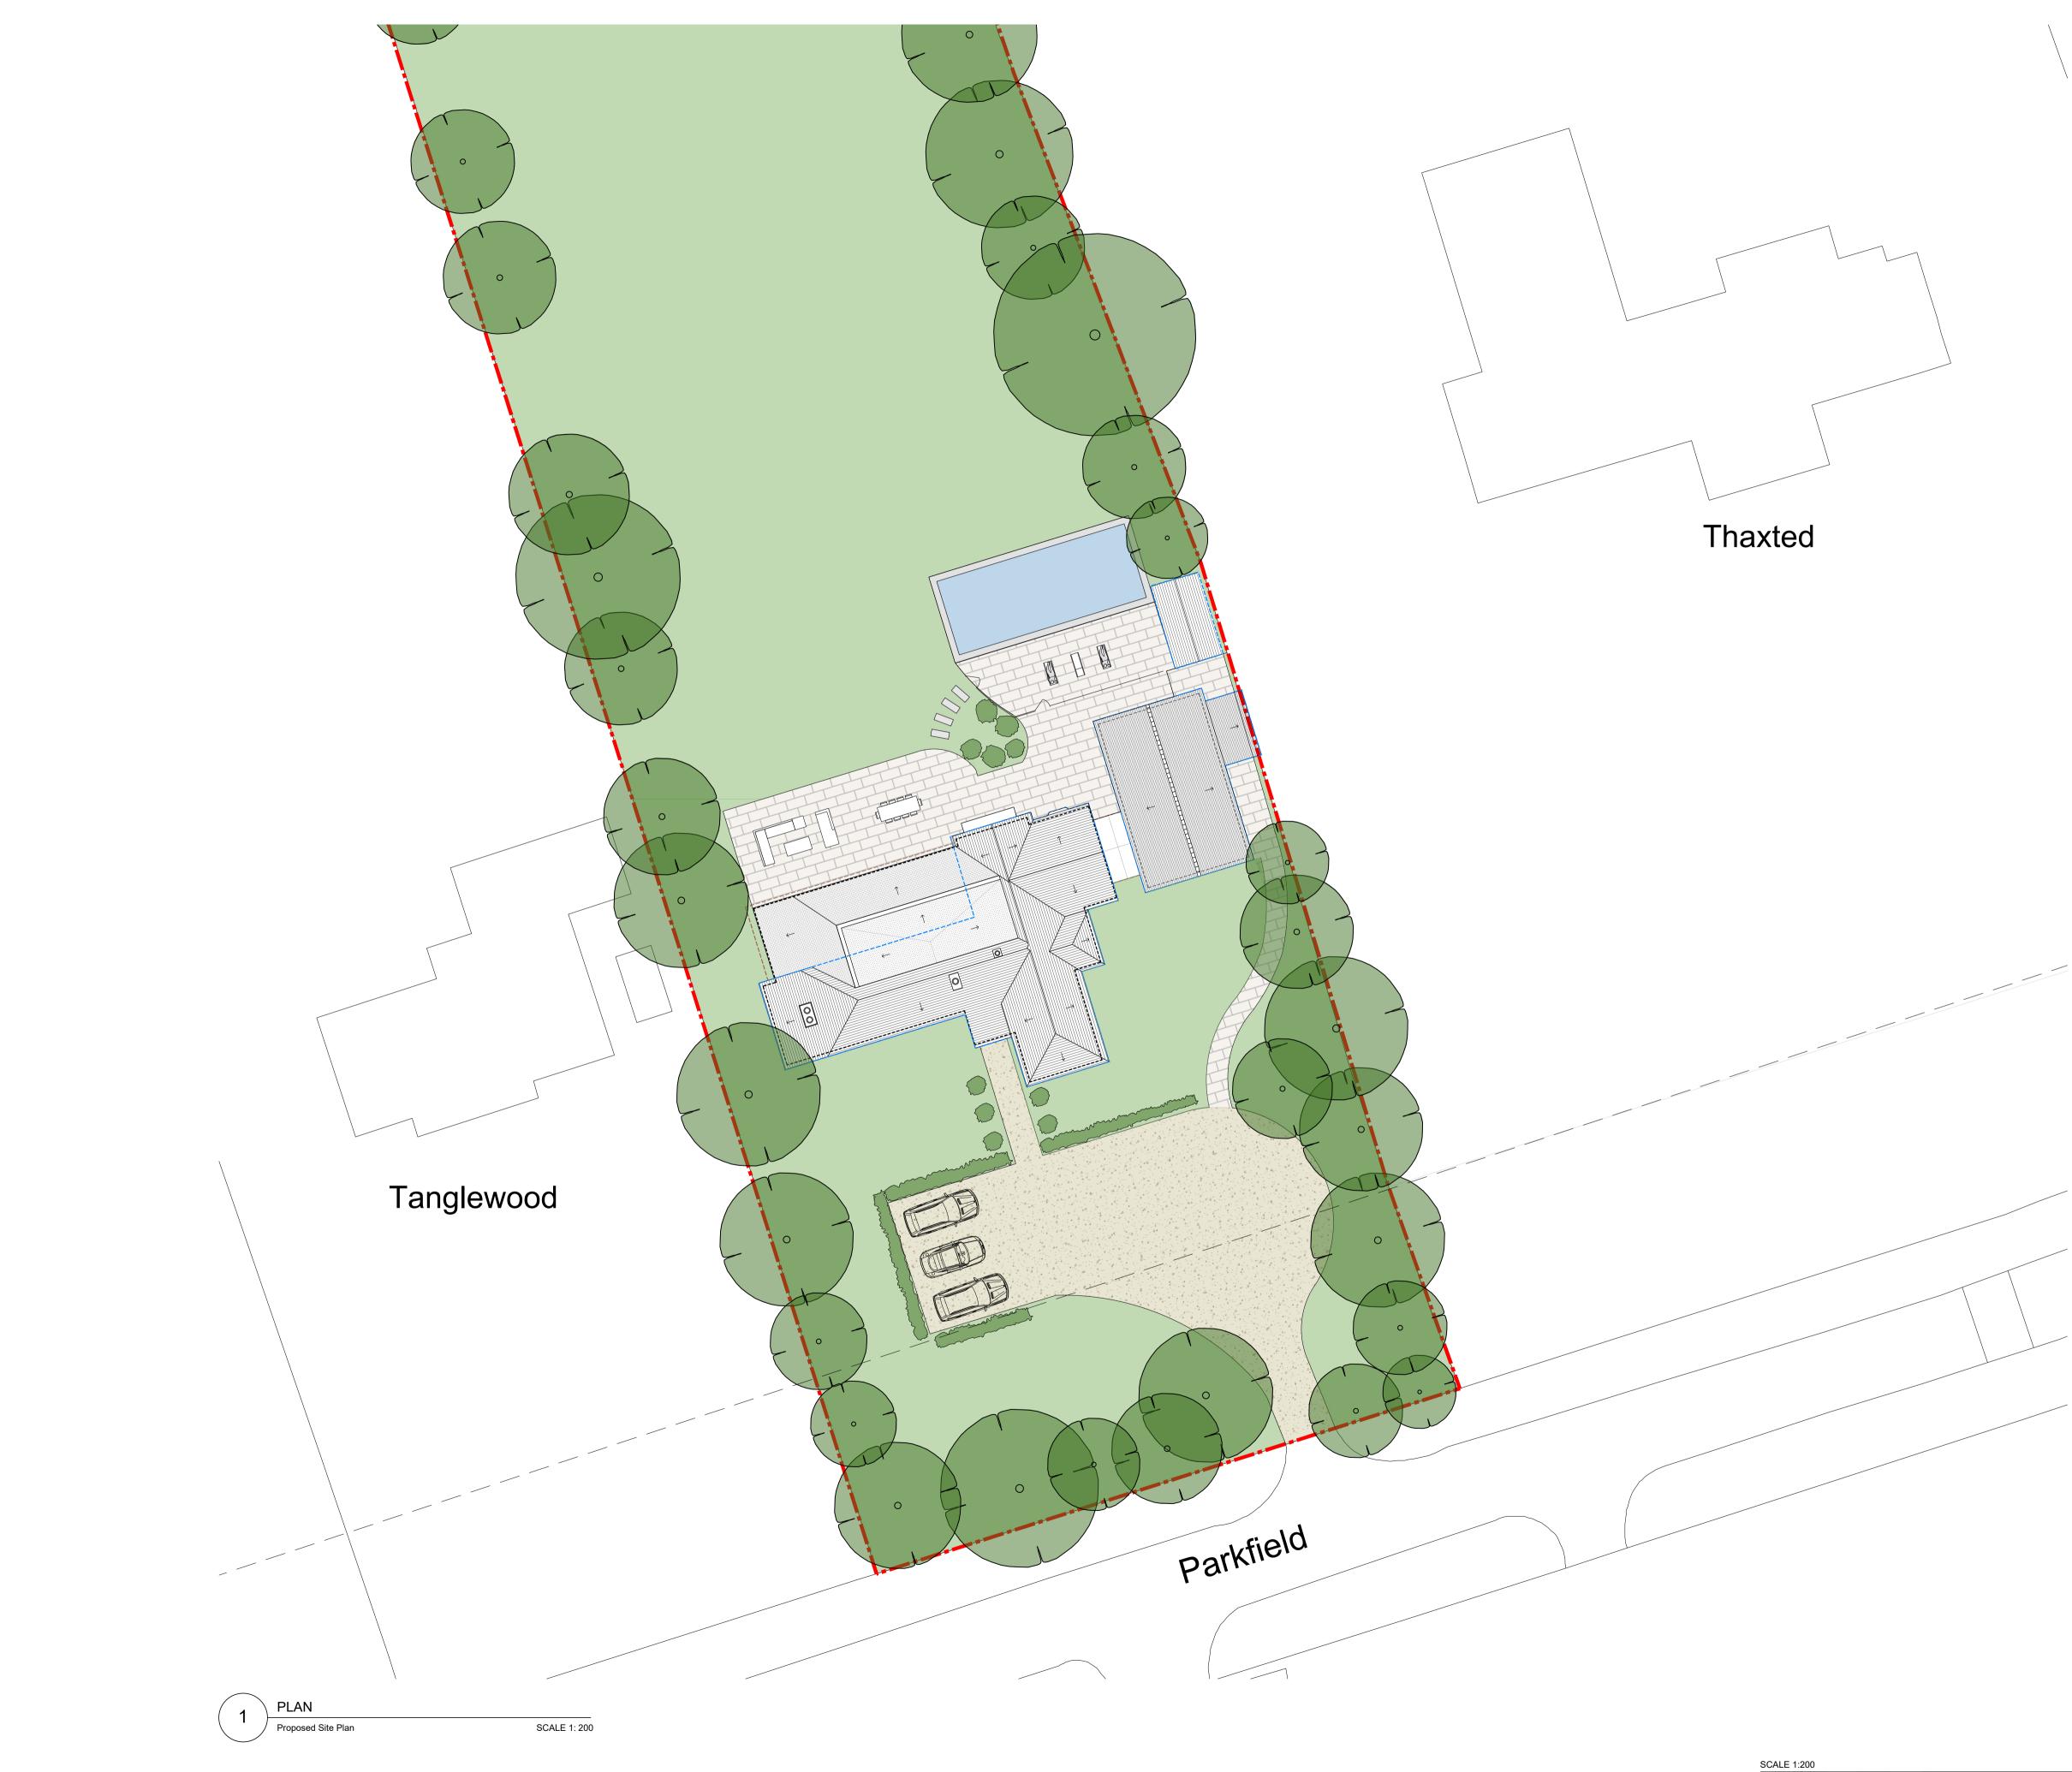

notes

KEY

Application Boundary (0.10 Ha)

Outline of Existing Property Pre-Application Scheme Outline

Sevenoaks, Kent, TN15 0HX

Proposed Site Plan

| Scale @ A1       | 1:200       |  |  |
|------------------|-------------|--|--|
| Created          | AUGUST 2020 |  |  |
| Drawn By         | LW          |  |  |
| Checked By       | SM          |  |  |
| Purpose of Issue | PLANNING    |  |  |