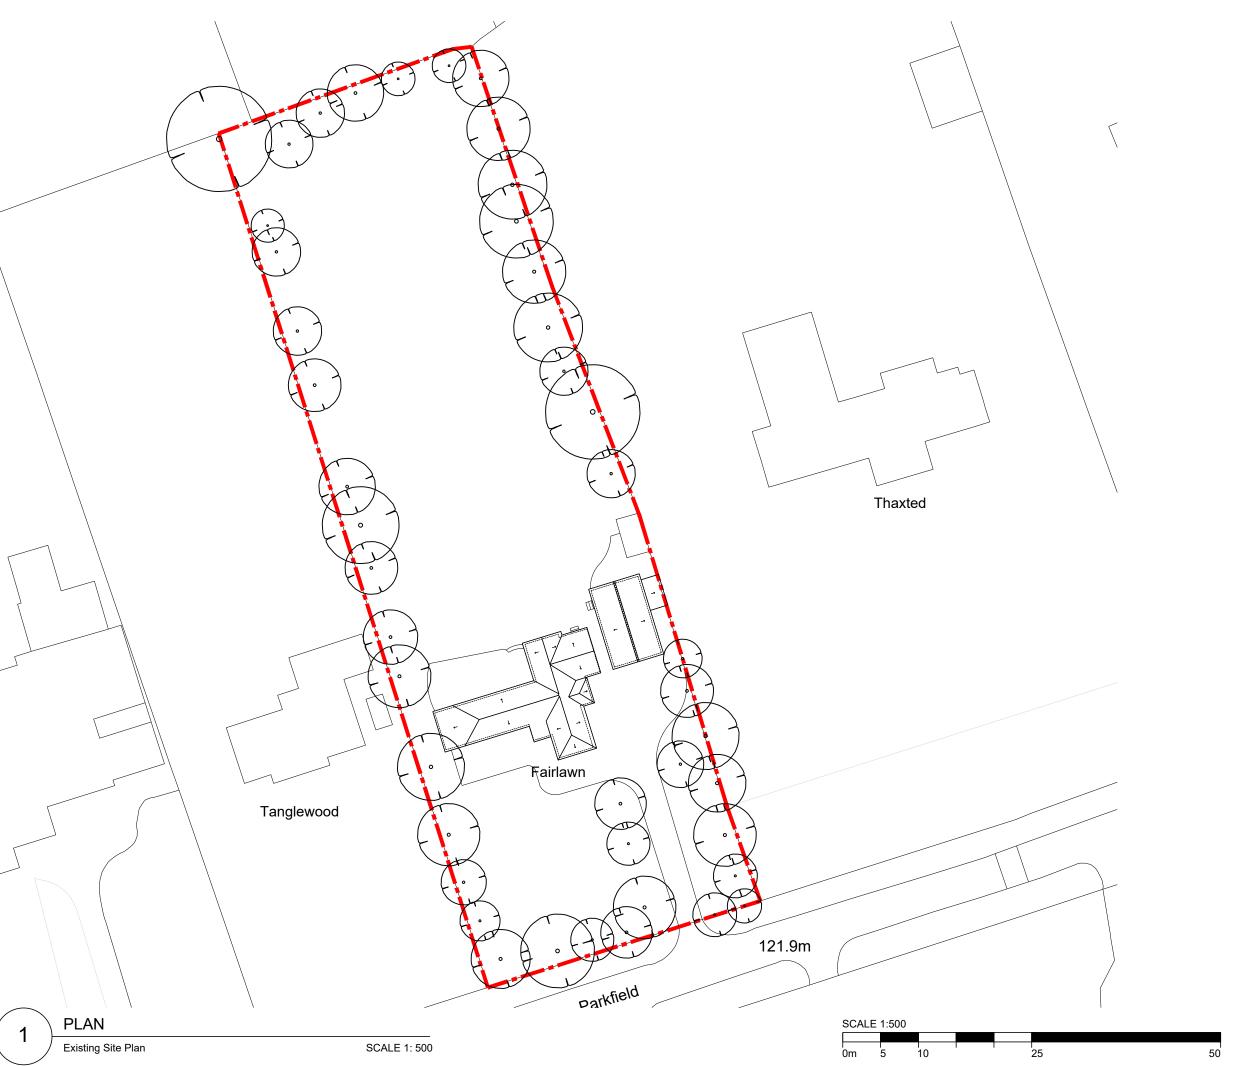

Work to be carried out in accordance with by-laws and regulations of local authorities and statutory undertakers

Application Boundary

## FOR INFORMATION

P1 Existing site plan updated in line with checking survey - 23.09.2020

REV DESCRIPTION

Fairlawns, Parkfield

Sevenoaks, Kent, TN15 0HX

Existing Site Plan

| Scale @ A3       | 1:500           |
|------------------|-----------------|
| Created          | AUGUST 2020     |
| Drawn by:        | LW              |
| Checked by:      | SM              |
| Durnaga of Issue | EOD INFORMATION |