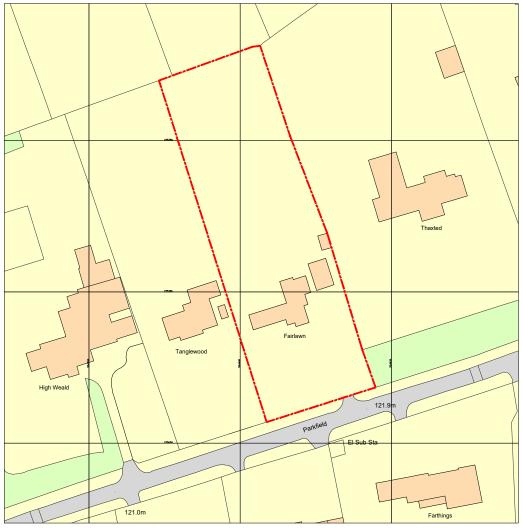

All dimensions to be checked on site

Work to be carried out in accordance with by-laws and regulations of local authorities and statutory undertakers

Application Boundary

Ordnance Survey, (c) Crown Copyright 2020. All rights reserved. Licence number 100022432

SCALE 1:1250

## FOR INFORMATION

| REV | DESCRIPTION | DR / CH | DATE |
|-----|-------------|---------|------|
|     |             |         |      |

Fairlawns, Parkfield

Sevenoaks, Kent, TN15 0HX

Site Location Plan

| Scale @ A3       | 1:1250          |
|------------------|-----------------|
| Created          | AUGUST 2020     |
| Drawn by:        | LW              |
| Checked by:      | SM              |
| Purpose of Issue | FOR INFORMATION |