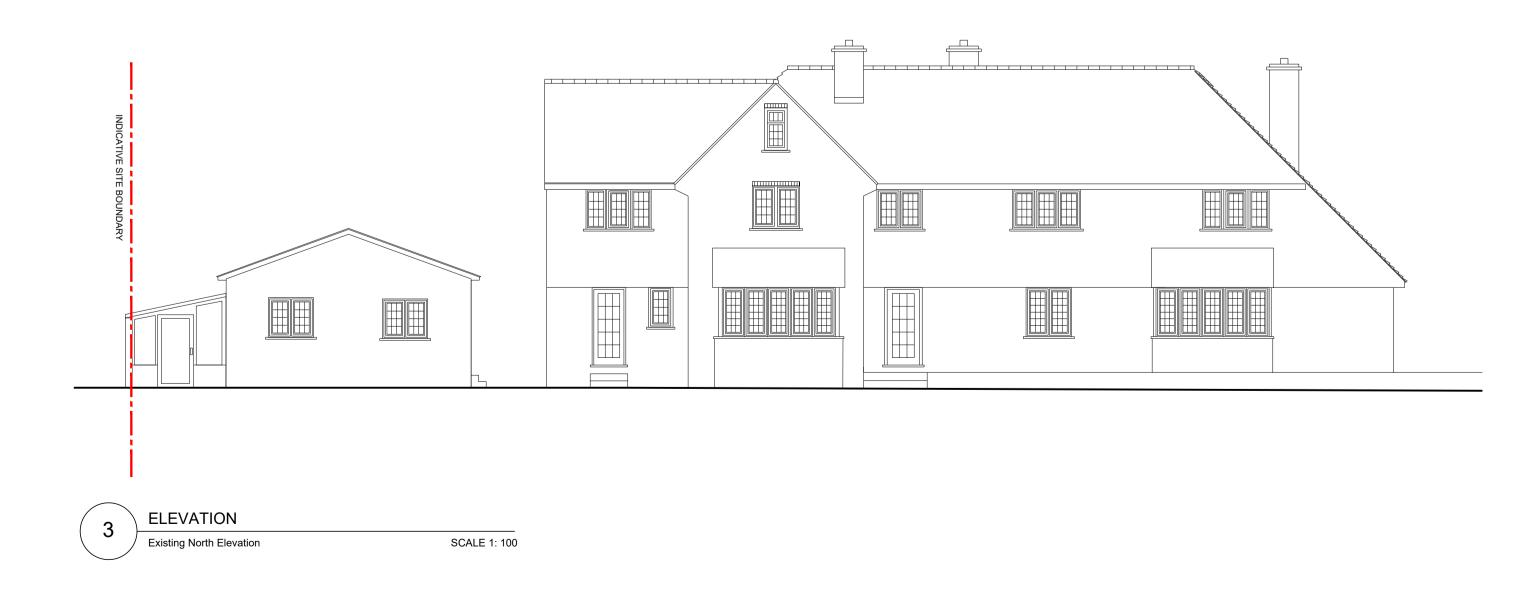

SCALE 1: 100

For construction purposes do not scale from this drawing Use figured dimensions only If in doubt ask

All dimensions to be checked on site

Work to be carried out in accordance with by-laws and regulations of local authorities and statutory undertakers

Fairlawn, Parkfield Sevenoaks, Kent, TN15 0HX

Existing Elevations

| Scale @ A1       | 1:100           |
|------------------|-----------------|
| Created          | AUGUST 2020     |
| Drawn By         | LW              |
| Checked By       | SM              |
| Purpose of Issue | FOR INFORMATION |