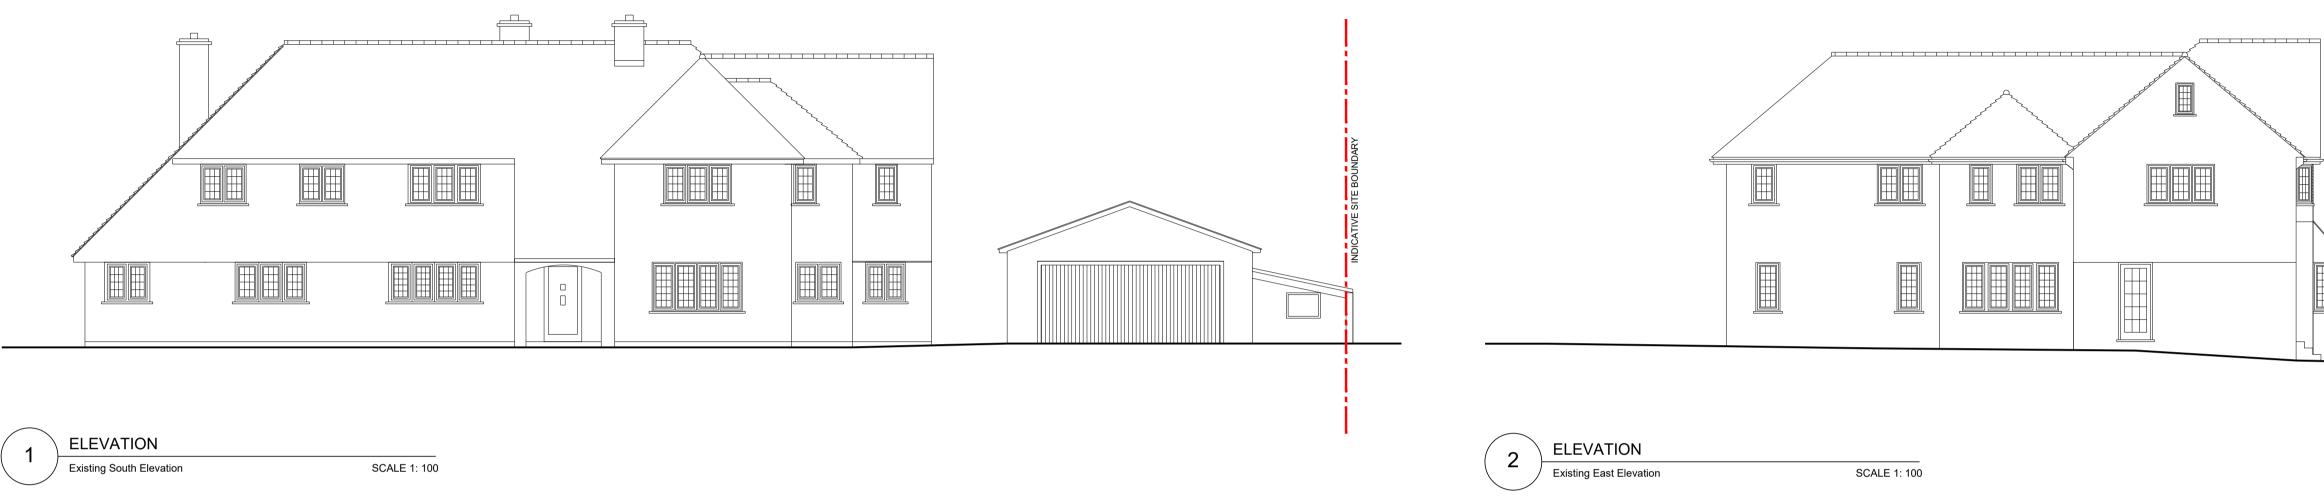

SCALE 1: 100

For construction purposes do not scale from this drawing Use figured dimensions only If in doubt ask

All dimensions to be checked on site

Work to be carried out in accordance with by-laws and regulations of local authorities and statutory undertakers

Fairlawn, Parkfield Sevenoaks, Kent, TN15 0HX

Existing Elevations

| Scale @ A1       | 1:100           |
|------------------|-----------------|
| Created          | AUGUST 2020     |
| Drawn By         | LW              |
| Checked By       | SM              |
| Purpose of Issue | FOR INFORMATION |