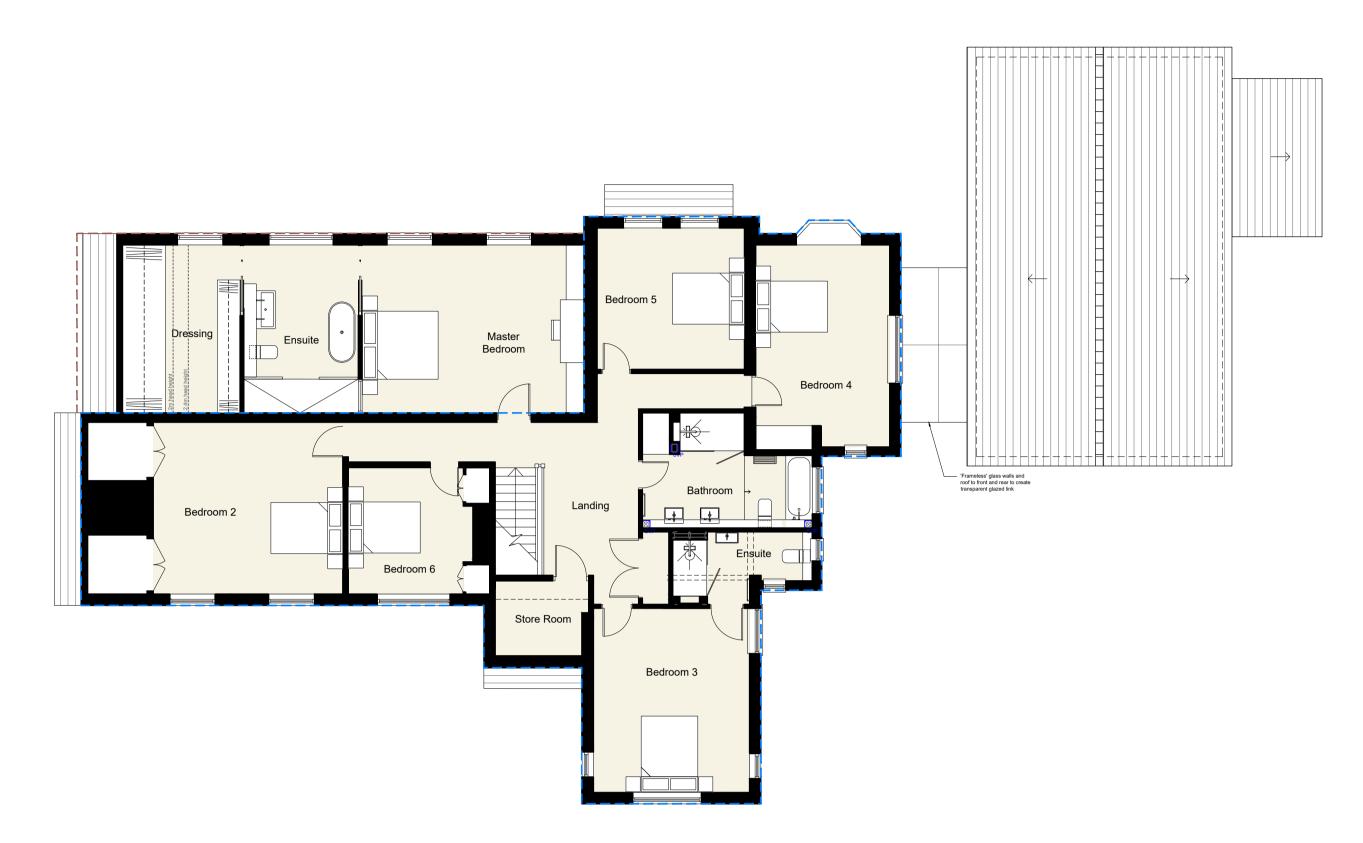

Fairlawn, Parkfield Sevenoaks, Kent, TN15 0HX

Proposed Floor Plans

| Scale @ A1       | 1:100           |
|------------------|-----------------|
| Created          | AUGUST 2020     |
| Drawn By         | LW              |
| Checked By       | SM              |
| Purpose of Issue | FOR INFORMATION |