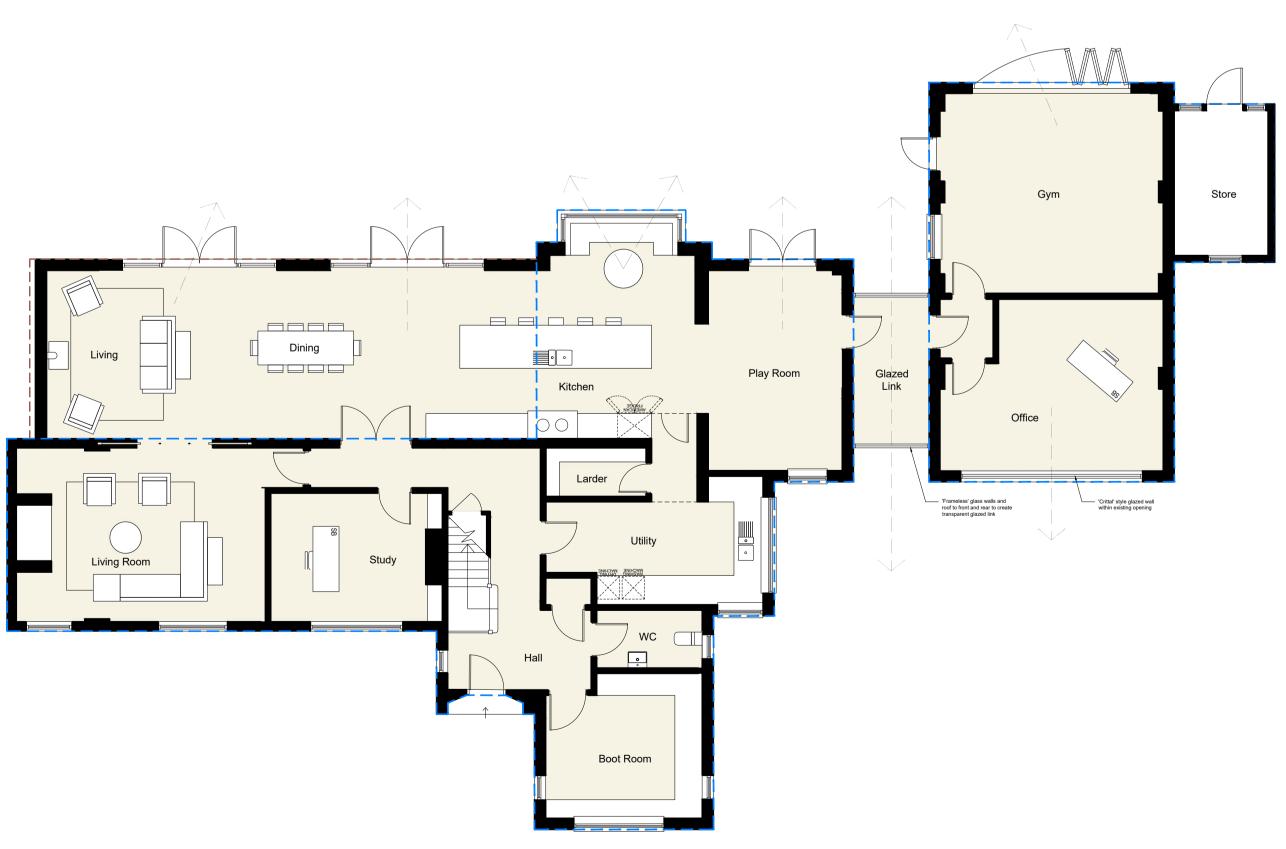

Fairlawn, Parkfield Sevenoaks, Kent, TN15 0HX

Proposed Floor Plans

| Scale @ A1       | 1:100           |
|------------------|-----------------|
| Created          | AUGUST 2020     |
| Drawn By         | LW              |
| Checked By       | SM              |
| Purpose of Issue | FOR INFORMATION |