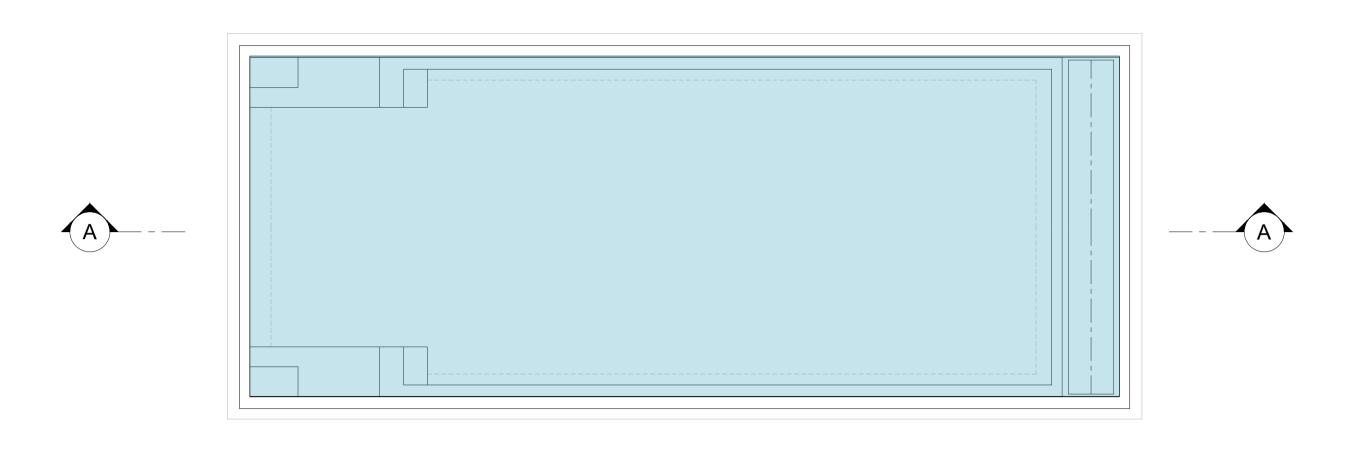

## Sevenoaks, Kent, TN15 0HX Proposed Swimming Pool Plan and Section

| Scale @ A1       | 1:50         |
|------------------|--------------|
| Created          | JANUARY 2021 |
| Drawn By         | JEP          |
| Checked By       | SM           |
| Purpose of Issue | PLANNING     |