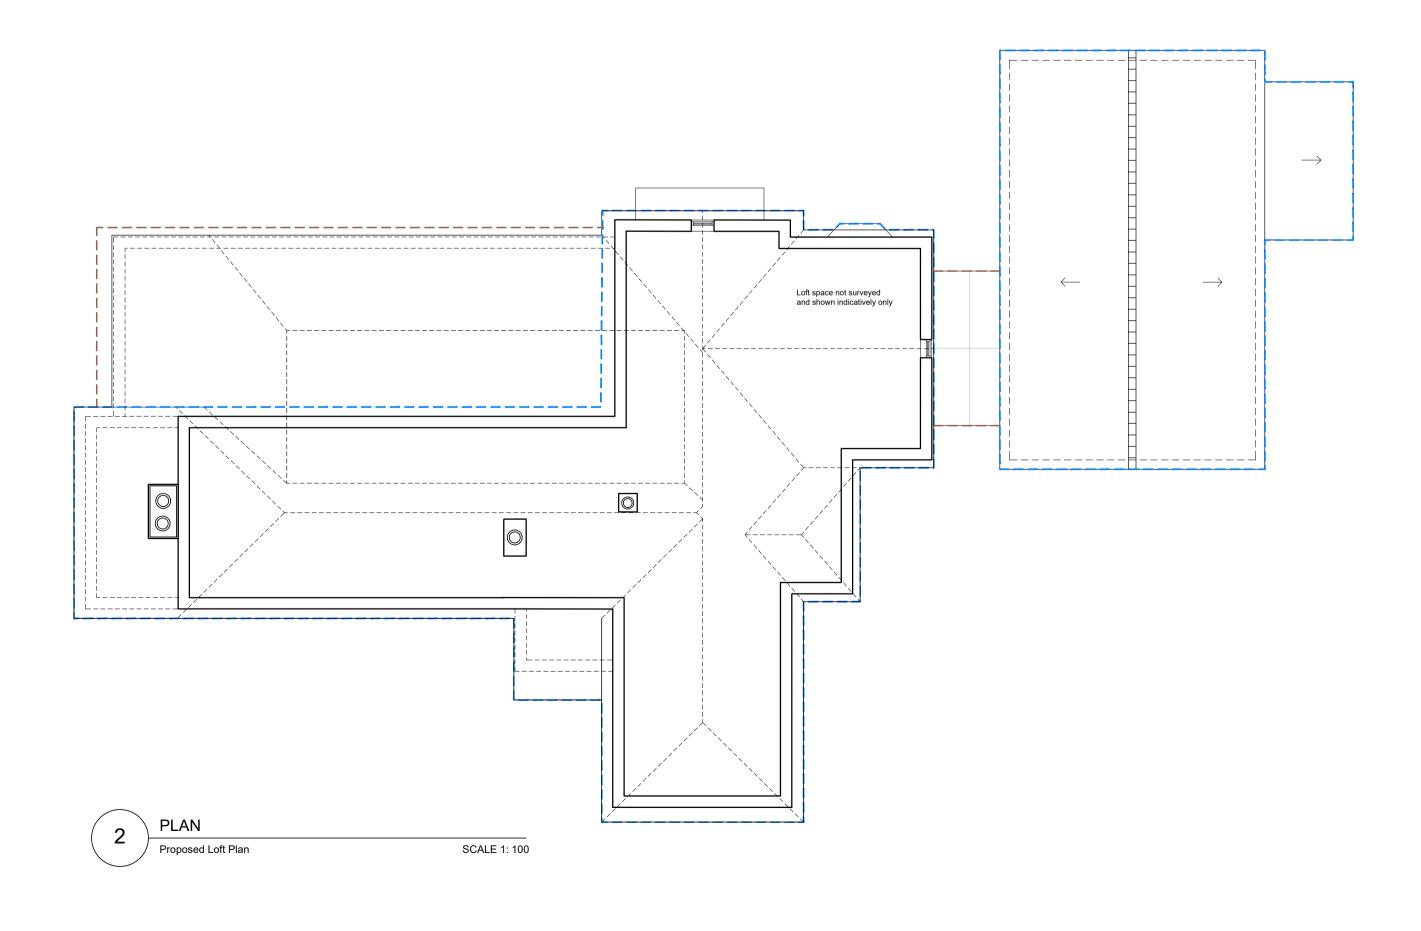

notes

KEY

Application Boundary (0.10 Ha)

Outline of Existing Property Pre-Application Scheme Outline

## PLANNING

| P3  | Added loft plan                                                        | JEP / SM   | 08.01.2021 |
|-----|------------------------------------------------------------------------|------------|------------|
| P2  | Proposed scheme amended<br>for planning                                | JEP / SM   | 13.11.2020 |
| P1  | Proposed plans updated in line<br>with checking survey -<br>23.09.2020 | LW / SM    | 23.09.2020 |
| REV | DESCRIPTION                                                            | DR / CH    | DATE       |
|     | Fa                                                                     | airlawn, F | Parkfield  |

Sevenoaks, Kent, TN15 0HX

Proposed Floor Plans Roof Plan

| Scale @ A1       | 1:100       |
|------------------|-------------|
| Created          | AUGUST 2020 |
| Drawn By         | LW          |
| Checked By       | SM          |
| Purpose of Issue | PLANNING    |