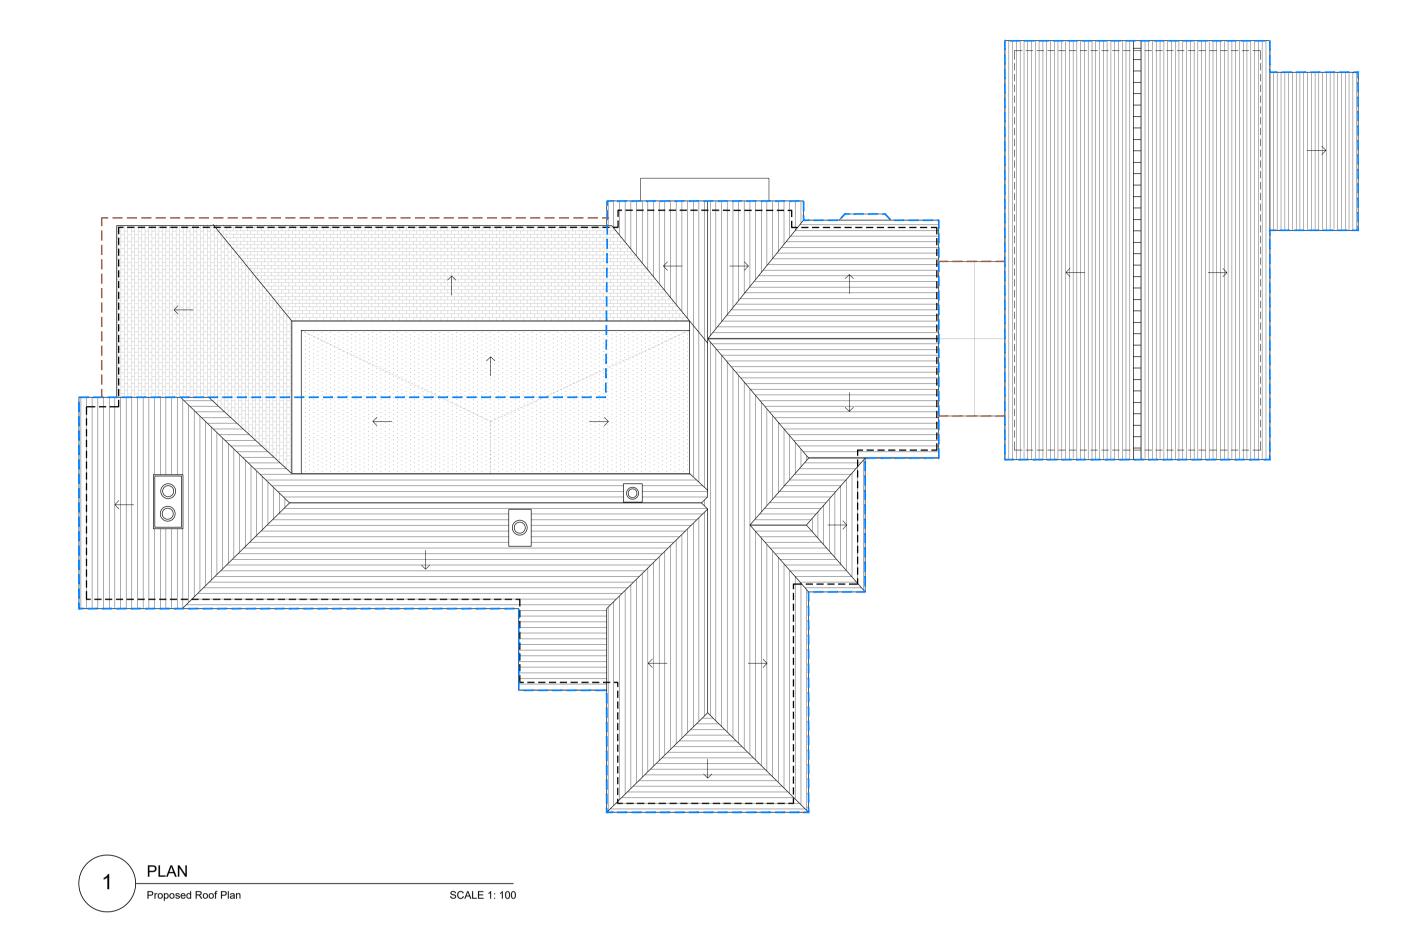

notes

KEY

Application Boundary (0.10 Ha)

Outline of Existing Property Pre-Application Scheme Outline

## PLANNING

| P3  | Added loft plan                                                        | JEP / SM   | 08.01.2021 |
|-----|------------------------------------------------------------------------|------------|------------|
| P2  | Proposed scheme amended<br>for planning                                | JEP / SM   | 13.11.2020 |
| P1  | Proposed plans updated in line<br>with checking survey -<br>23.09.2020 | LW / SM    | 23.09.2020 |
| REV | DESCRIPTION                                                            | DR / CH    | DATE       |
|     | Fa                                                                     | airlawn, F | Parkfield  |

Sevenoaks, Kent, TN15 0HX

Proposed Floor Plans Roof Plan

| Scale @ A1       | 1:100       |
|------------------|-------------|
| Created          | AUGUST 2020 |
| Drawn By         | LW          |
| Checked By       | SM          |
| Purpose of Issue | PLANNING    |