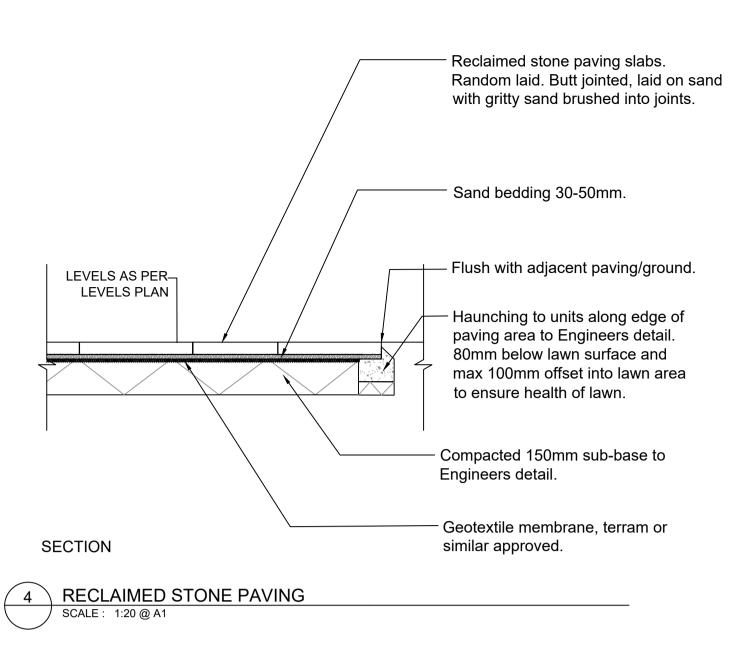

- Yorkstone step units.

Brick risers to match existing.

Mortar bedding and fixing to Engineers detail.

 Romsey Red Hoggin 12mm to dust laid to finished compacted depth of 50mm to manufacturers specification with surface camber.

Min 150mm compacted quarried Type 1 sub-base to Clause 803 to manufacturers specification with surface camber.

Geotextile membrane, terram or similar approved.

Reinforced concrete stair structure to Engineers detail



|   |     |      |      |        | NOTES: