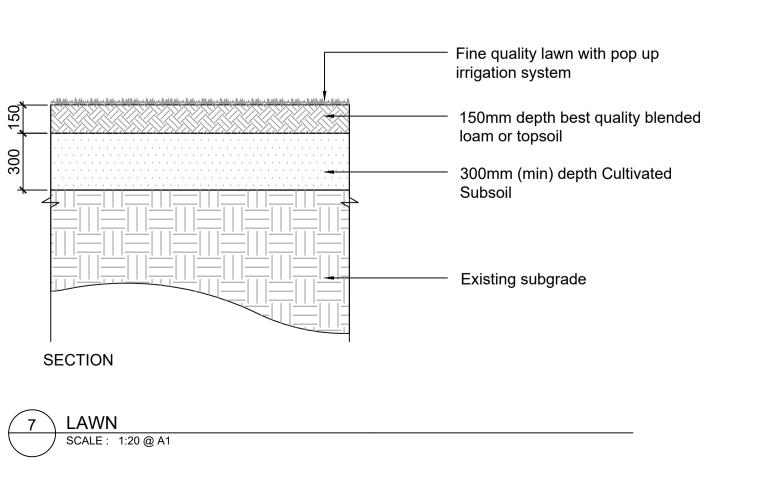

- Yorkstone step units.

Brick risers to match existing.

Mortar bedding and fixing to Engineers detail.

 Romsey Red Hoggin 12mm to dust laid to finished compacted depth of 50mm to manufacturers specification with surface camber.

Min 150mm compacted quarried Type 1 sub-base to Clause 803 to manufacturers specification with surface camber.

Geotextile membrane, terram or similar approved.

Reinforced concrete stair structure to Engineers detail



|   |     |      |      |        | NOTES: