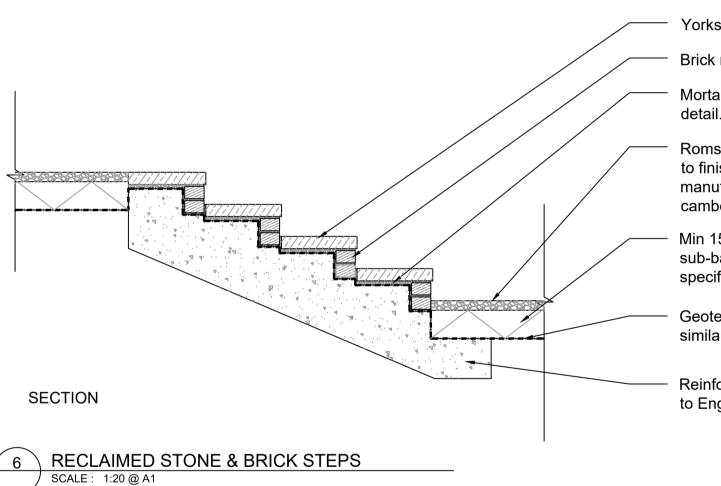

- Yorkstone step units.

Brick risers to match existing.

Mortar bedding and fixing to Engineers detail.

 Romsey Red Hoggin 12mm to dust laid to finished compacted depth of 50mm to manufacturers specification with surface camber.

Min 150mm compacted quarried Type 1 sub-base to Clause 803 to manufacturers specification with surface camber.

Geotextile membrane, terram or similar approved.

Reinforced concrete stair structure to Engineers detail