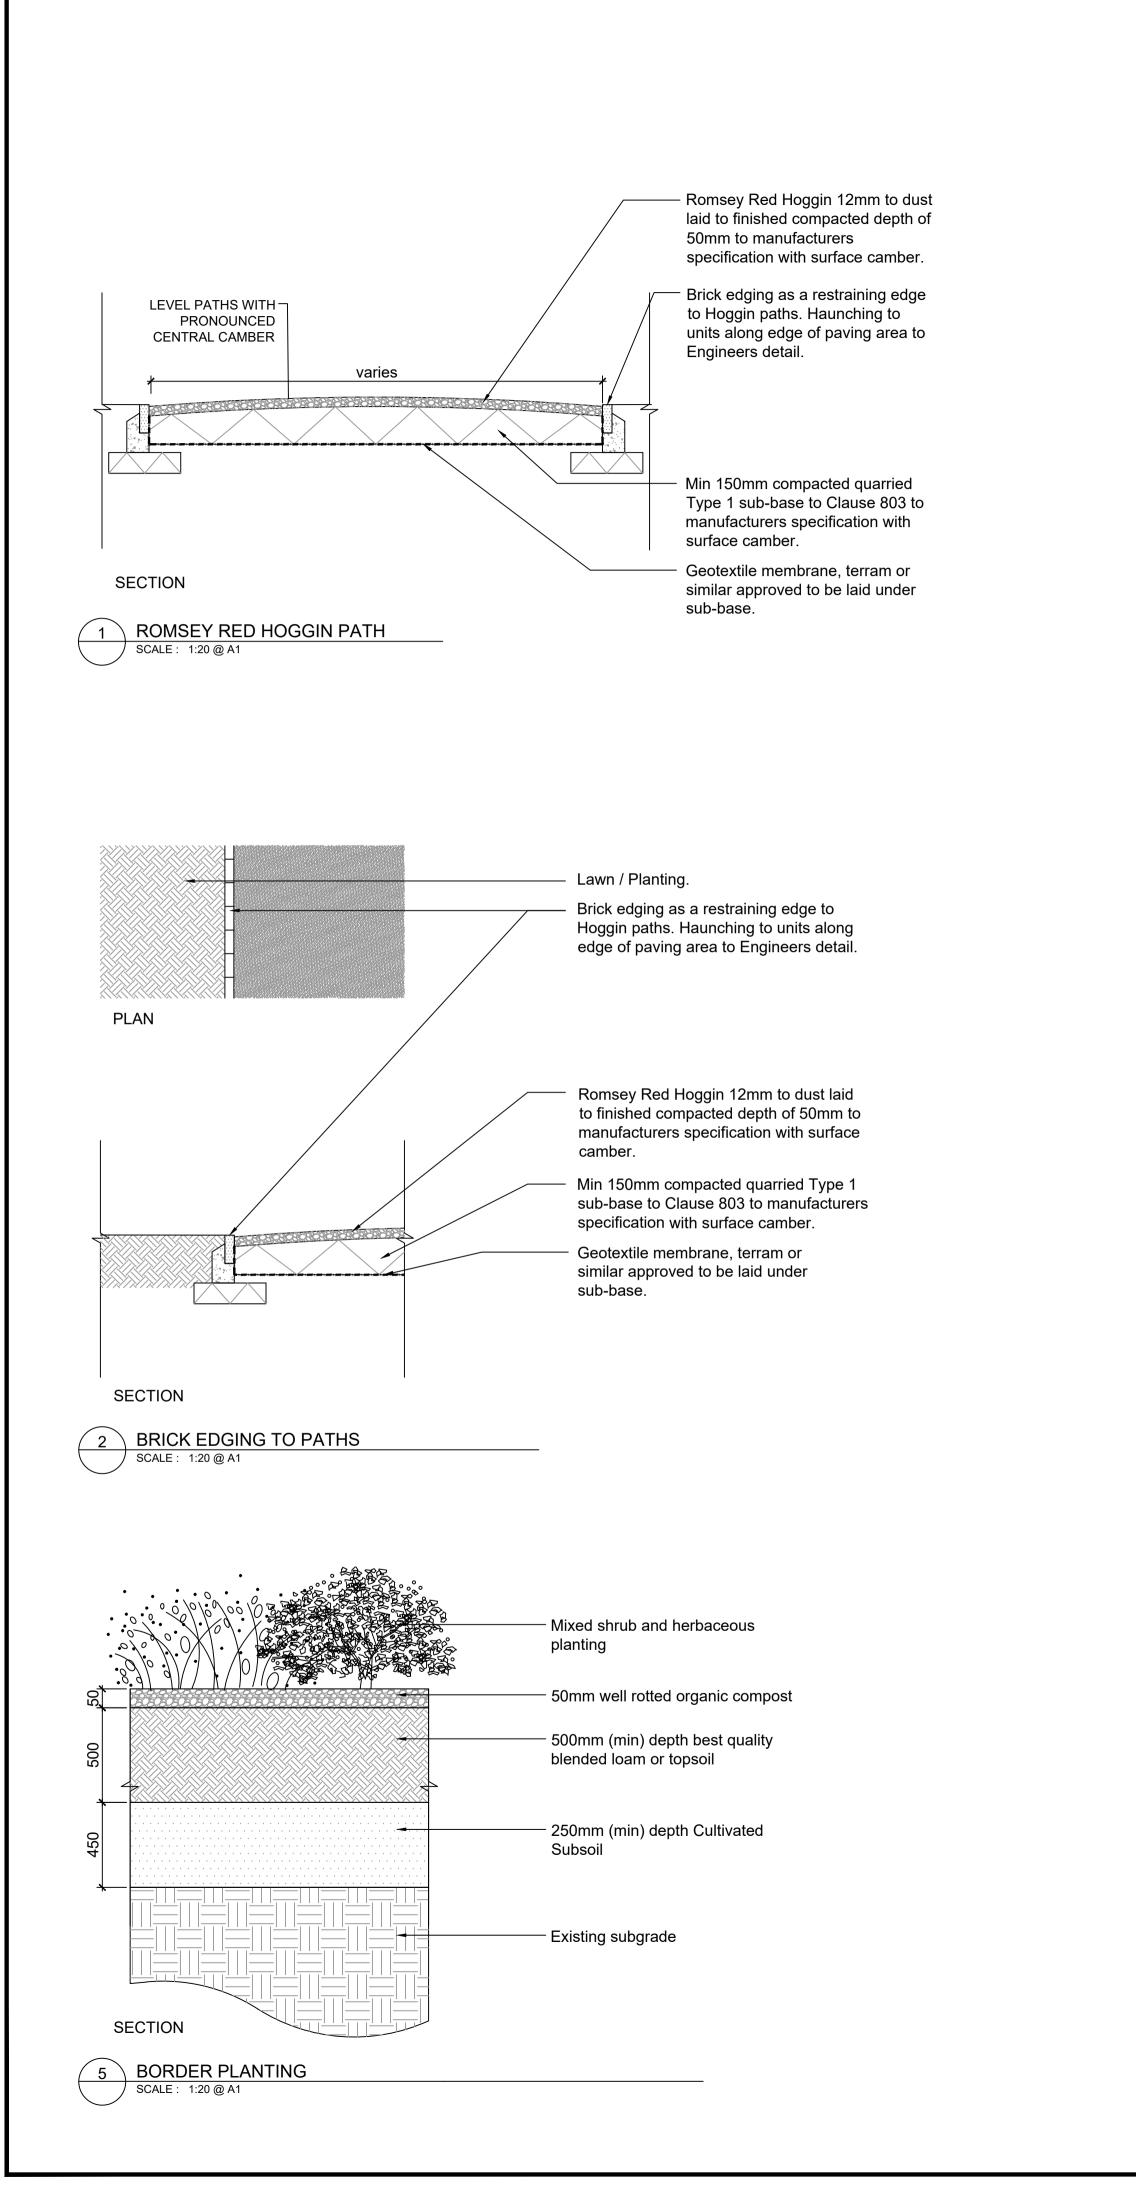

- Yorkstone step units.

Brick risers to match existing.

Mortar bedding and fixing to Engineers detail.

 Romsey Red Hoggin 12mm to dust laid to finished compacted depth of 50mm to manufacturers specification with surface camber.

Min 150mm compacted quarried Type 1 sub-base to Clause 803 to manufacturers specification with surface camber.

Geotextile membrane, terram or similar approved.

Reinforced concrete stair structure to Engineers detail