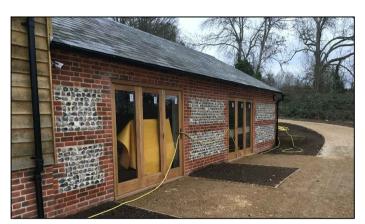

## Key

- Oak cladding to match neighbouring barn untreated and allowed to silver (image B)
- 2. Slate roof to match neighbouring barn
- Oak framed glass doors to match neighbouring barn (image A)
- 4. Cast iron guttering and down pipes to match neighbouring barn

A. Indicative image of oak framed glass doors

B. Neighbouring barns

| 2<br>4 |
|--------|
| (1)    |
|        |
|        |

| PIP MORRISON                                            |
|---------------------------------------------------------|
| Landscape Architecture   Masterplanning   Garden Design |
| Franklin Farm, Dean Lane, Dean,                         |
| Bishops Waltham, Hampshire, SO32 1FX                    |
| Tel: 01489 891677 Email: pip@pipmorrison.co.uk          |
| Copyright Pip Morrison                                  |
|                                                         |
|                                                         |
| PROJECT TITLE :                                         |