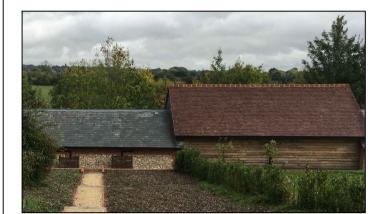

## Key

- Oak cladding to match neighbouring barn untreated and allowed to silver (image B)
- 2. Slate roof to match neighbouring barn
- Oak framed glass doors to match neighbouring barn (image A)
- 4. Cast iron guttering and down pipes to match neighbouring barn

A. Indicative image of oak framed glass doors

B. Neighbouring barns

| 2<br>4 |
|--------|
| (1)    |
|        |
|        |

| PIP MORRISON                                            |
|---------------------------------------------------------|
| Landscape Architecture   Masterplanning   Garden Design |
| Franklin Farm, Dean Lane, Dean,                         |
| Bishops Waltham, Hampshire, SO32 1FX                    |
| Tel: 01489 891677 Email: pip@pipmorrison.co.uk          |
| Copyright Pip Morrison                                  |
|                                                         |
|                                                         |
| PROJECT TITLE :                                         |