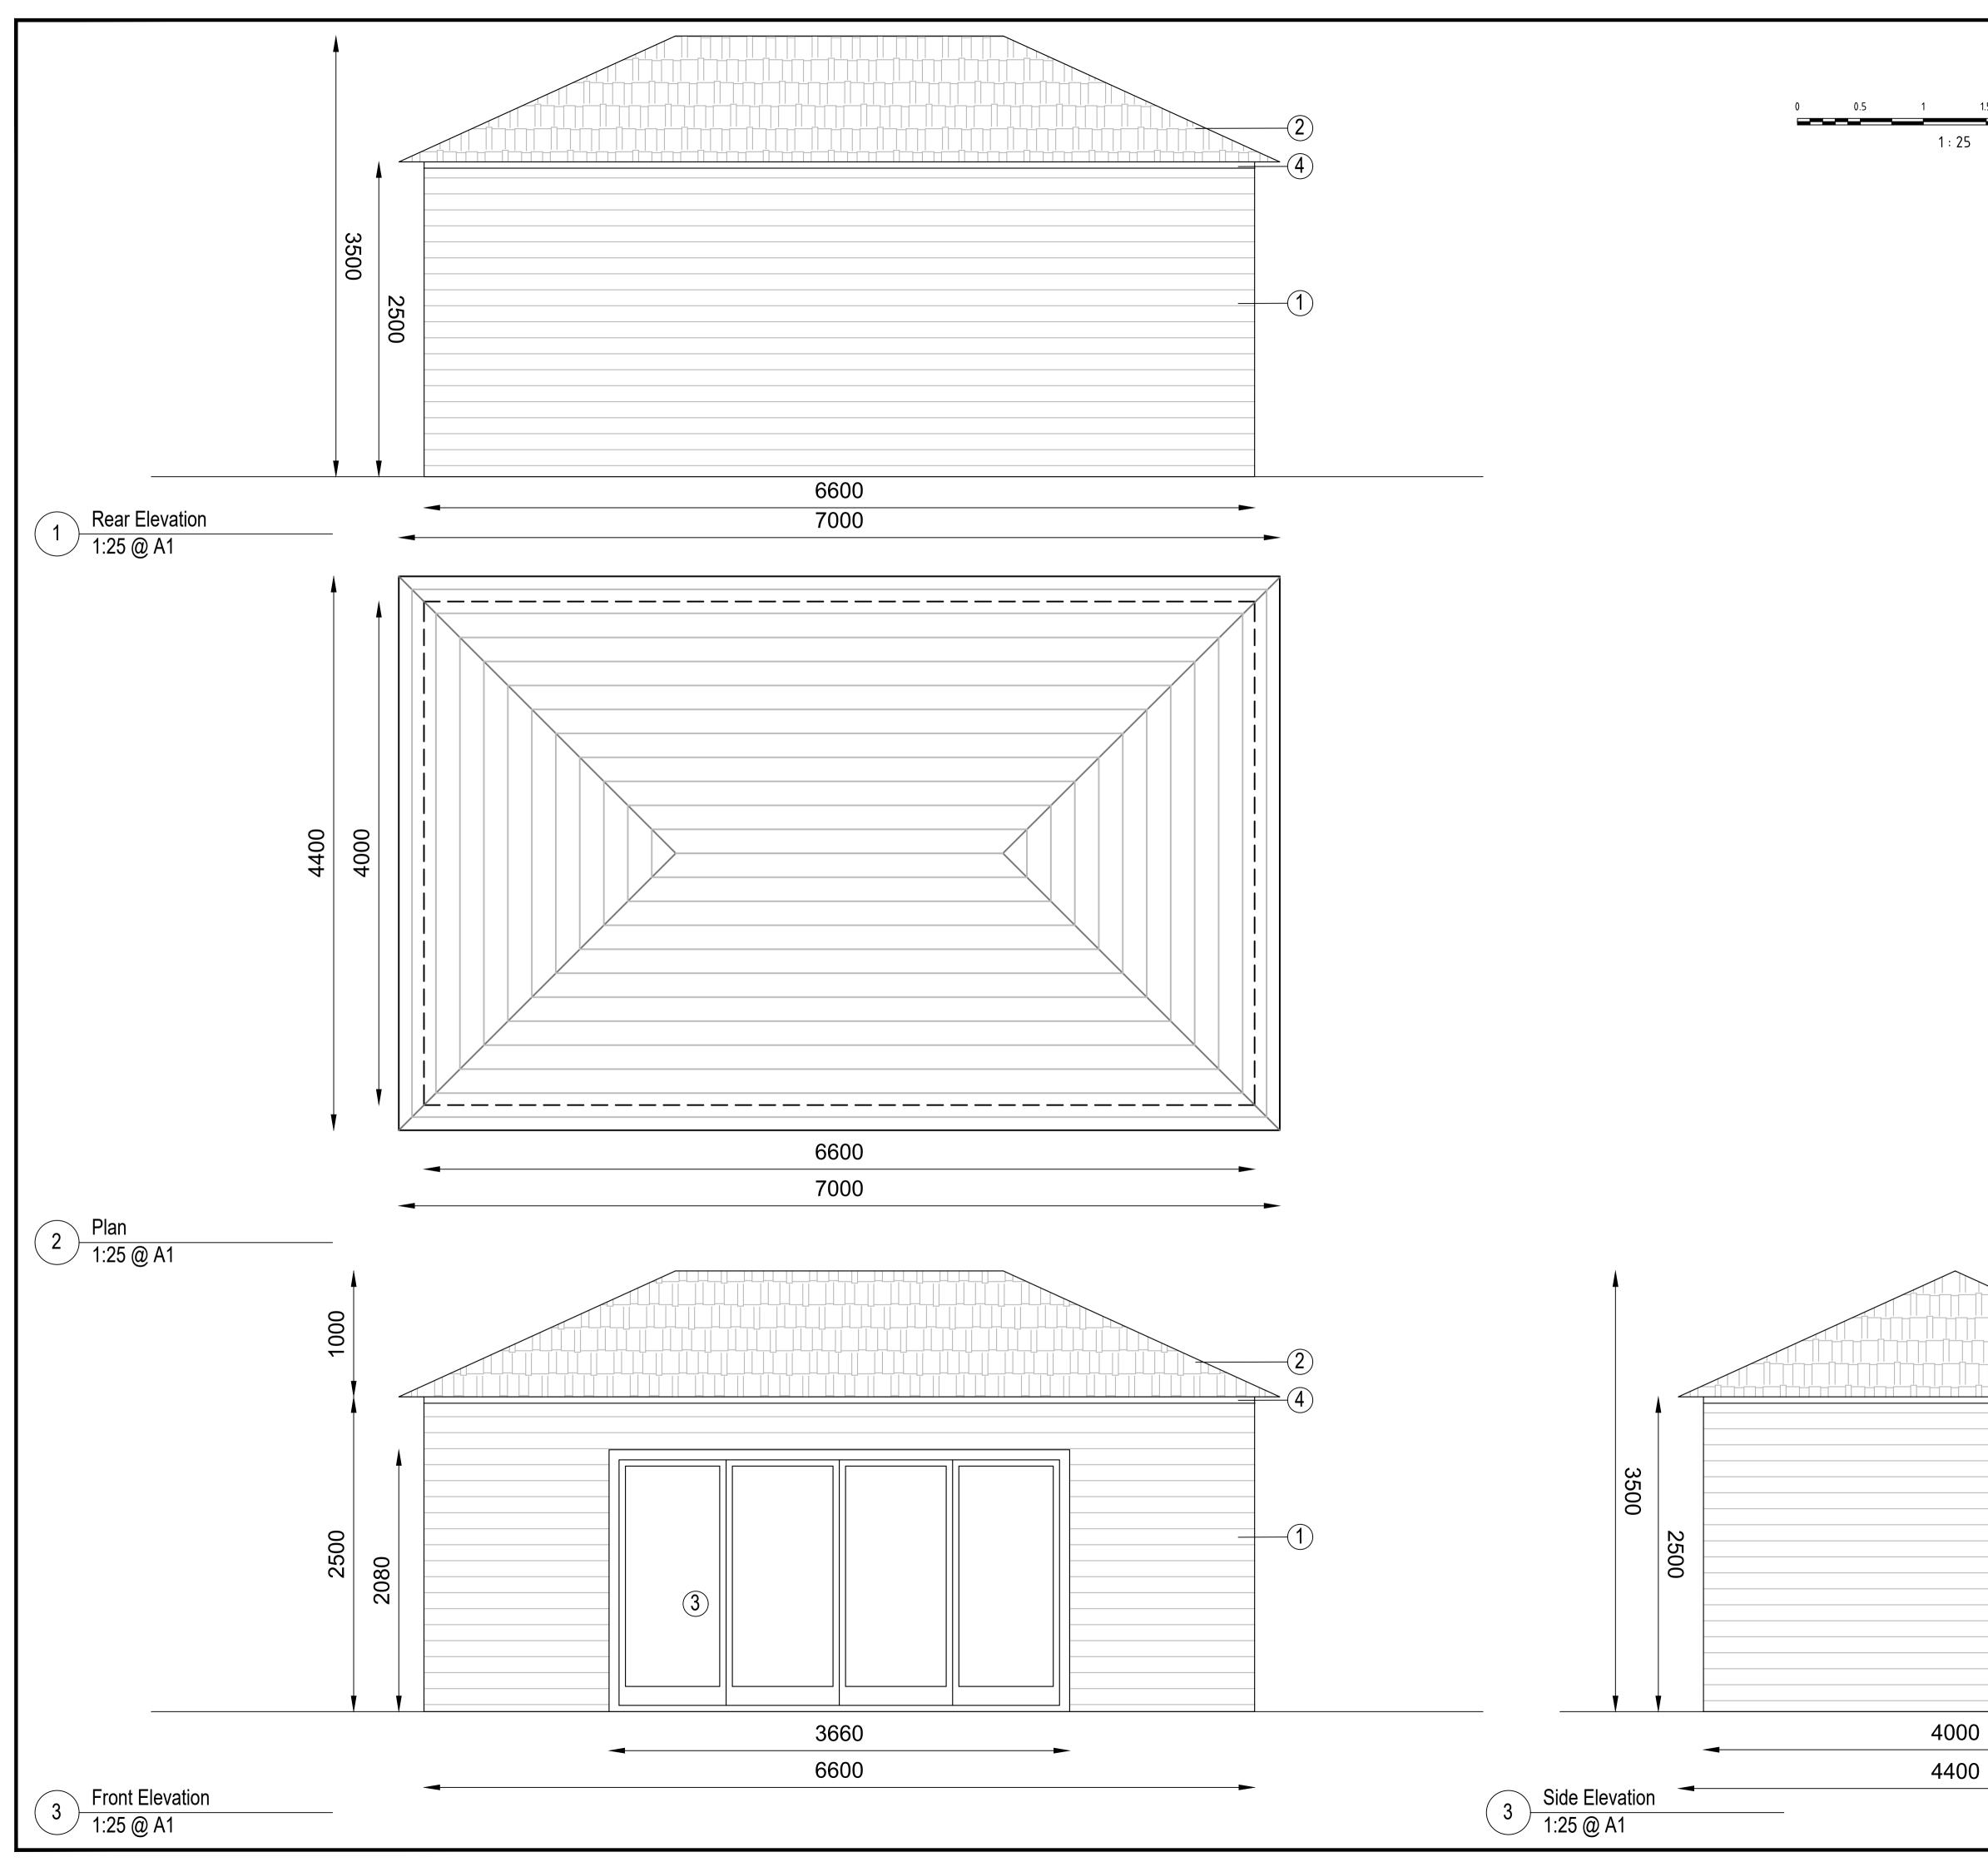

## NOTES:

- This drawing is to be read in conjunction with all relevant contract drawings and specifications with any conflicting information to be brought to the attention of Pip Morrison before works commence on site.
- Do not scale from this drawing, always work to noted dimensions.
- All given dimensions in mm.

## Key

- Oak cladding to match neighbouring barn untreated and allowed to silver (image B)
- 2. Slate roof to match neighbouring barn
- Oak framed glass doors to match neighbouring barn (image A)
- 4. Cast iron guttering and down pipes to match neighbouring barn