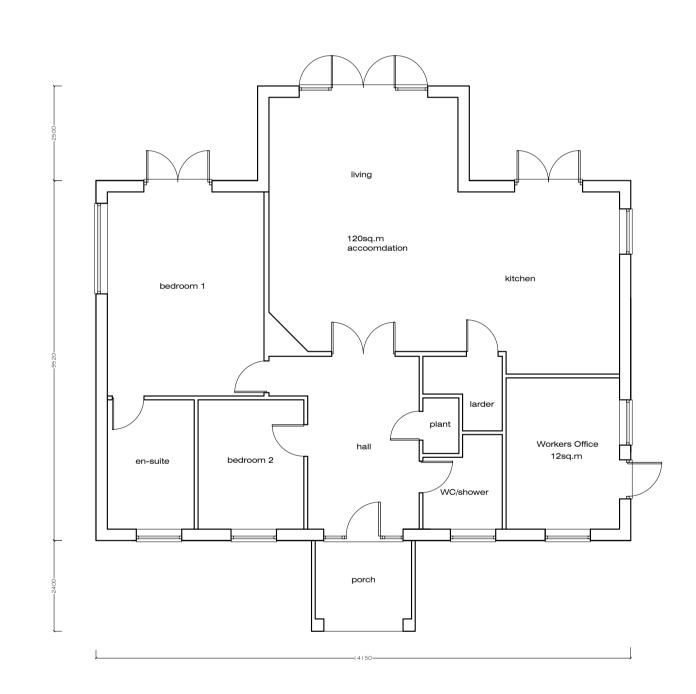

North-West Elevation - As Proposed

South-West Elevation - As Proposed

South-East Elevation - As Proposed

North-East Elevation - As Proposed

Ground Floor Plan - As Proposed

Roof Plan - As Proposed

| -    | Issued for S73 Application | NJ | 07-01-21 |
|------|----------------------------|----|----------|
| Rev. |                            | Ву | Date     |

Wildern Architecture Ltd Middle House, 3 Sampan Close, Warsash, Southampton, SO31 9BU 07920 260758

Project

New Dwelling, Hare Farm, Hare Lane, Twyford, SO21 1FR

Client

Mr and Mrs T Wyatt

| ,                                |             |             |          |  |  |  |
|----------------------------------|-------------|-------------|----------|--|--|--|
| Title                            |             |             |          |  |  |  |
| Plans & Elevations - As Proposed |             |             |          |  |  |  |
|                                  |             |             |          |  |  |  |
| Data Aug 2                       | ^           | Drawn By NJ |          |  |  |  |
| Date Aug 2                       | 0           | Drawn By N  | J        |  |  |  |
| Job No.                          | Drawing No. | Scale Scale | Revision |  |  |  |
|                                  |             |             |          |  |  |  |