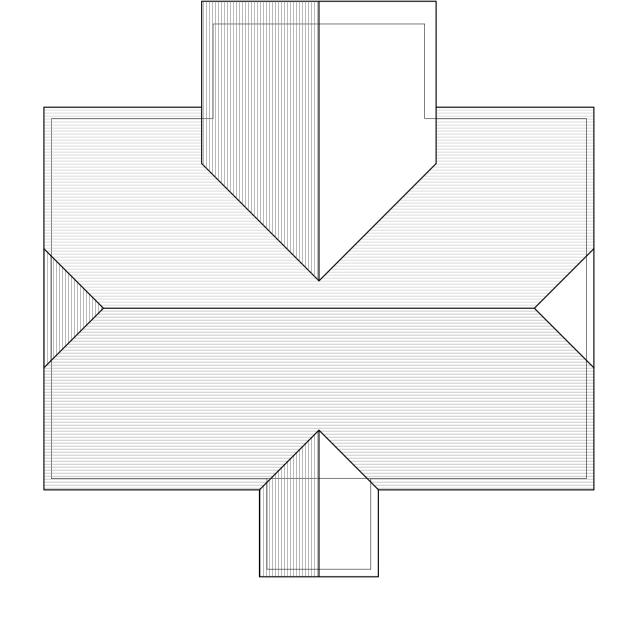

North-West Elevation - As Proposed

South-West Elevation - As Proposed

South-East Elevation - As Proposed

North-East Elevation - As Proposed

Ground Floor Plan - As Proposed

Roof Plan - As Proposed

| -    | Issued for S73 Application | NJ | 07-01-21 |
|------|----------------------------|----|----------|
| Rev. |                            | Ву | Date     |

Wildern Architecture Ltd Middle House, 3 Sampan Close, Warsash, Southampton, SO31 9BU 07920 260758

Project

New Dwelling, Hare Farm, Hare Lane, Twyford, SO21 1FR

Client

Mr and Mrs T Wyatt

| ,                                |             |             |          |  |  |  |
|----------------------------------|-------------|-------------|----------|--|--|--|
| Title                            |             |             |          |  |  |  |
| Plans & Elevations - As Proposed |             |             |          |  |  |  |
|                                  |             |             |          |  |  |  |
| Data Aug 2                       | ^           | Drawn By NJ |          |  |  |  |
| Date Aug 2                       | 0           | Drawn By N  | J        |  |  |  |
| Job No.                          | Drawing No. | Scale Scale | Revision |  |  |  |
|                                  |             |             |          |  |  |  |