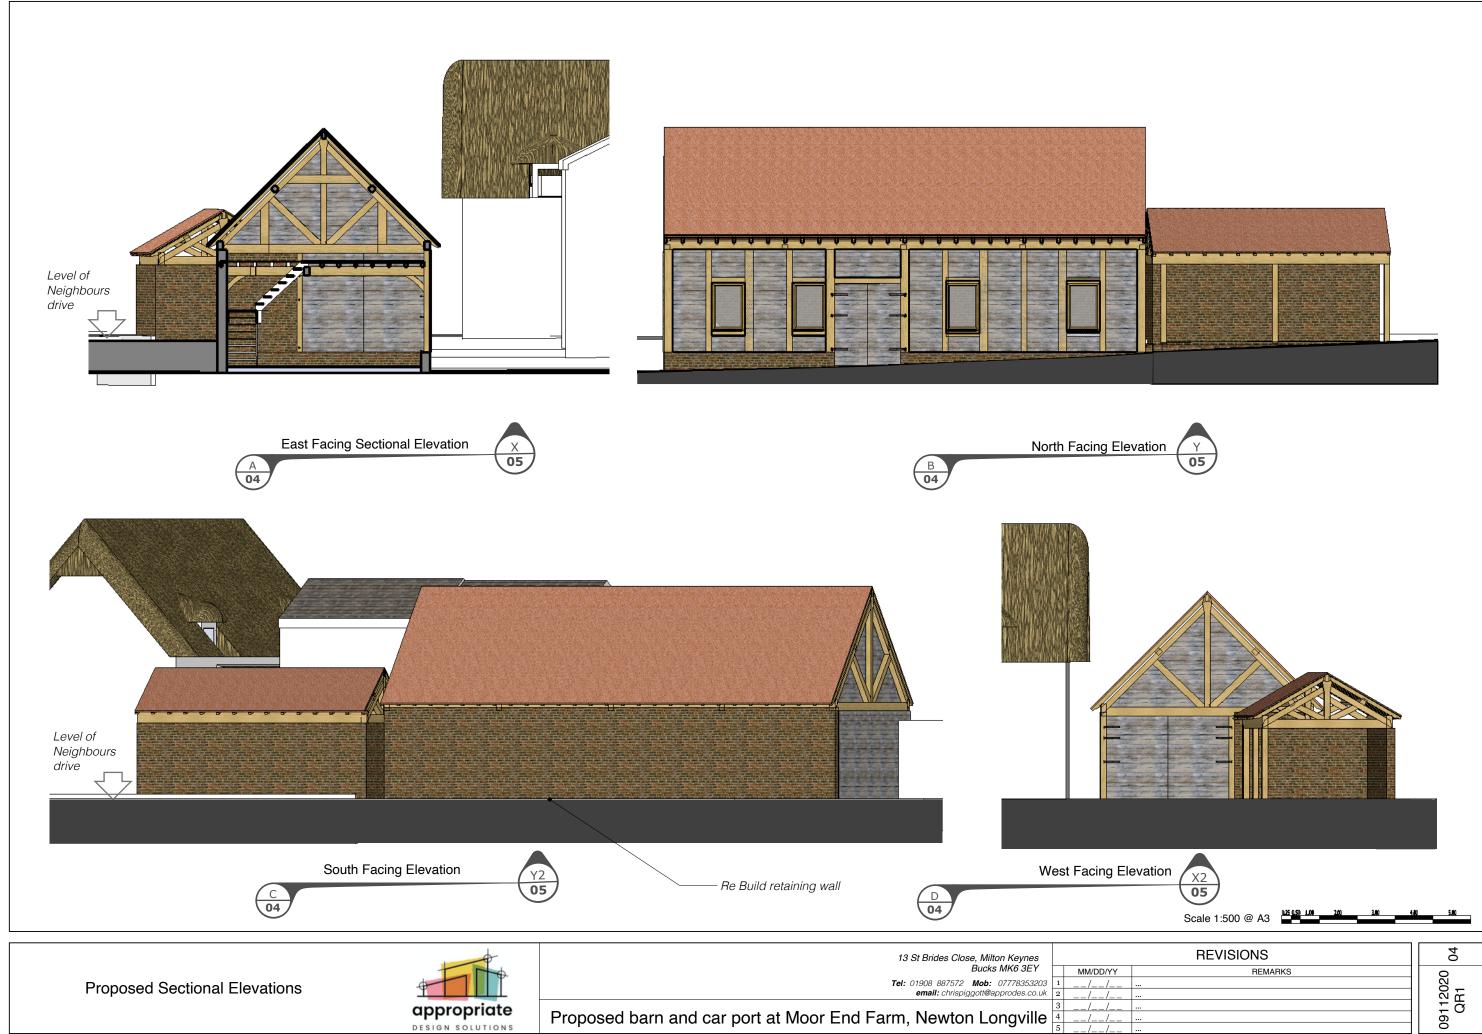

09112020 QR1

**Proposed Sectional Elevations** 

| 13 St Brides Close, Milton Keynes                             |   | REVISIONS |         |  |  |  |
|---------------------------------------------------------------|---|-----------|---------|--|--|--|
| Bucks MK6 3EY                                                 |   | MM/DD/YY  | REMARKS |  |  |  |
| Tel: 01908 887572 Mob: 07778353203                            |   | //        |         |  |  |  |
| email: chrispiggott@approdes.co.uk                            | 2 | //        |         |  |  |  |
|                                                               | 3 | //        |         |  |  |  |
| Proposed barn and car port at Moor End Farm, Newton Longville | 4 | //        |         |  |  |  |
| representation per un moor and ramin, restricting moor        | 5 | //        |         |  |  |  |