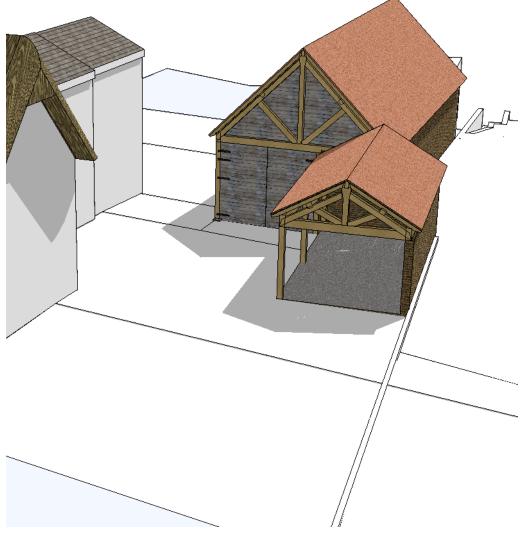

Schematic View - Internal New Barn

Schematic View - Internal New Barn

| 13 St Brides Close,<br>Bu                                     |
|---------------------------------------------------------------|
| <b>Tel:</b> 01908 887572 <b>M</b><br><b>email:</b> chrispiggo |