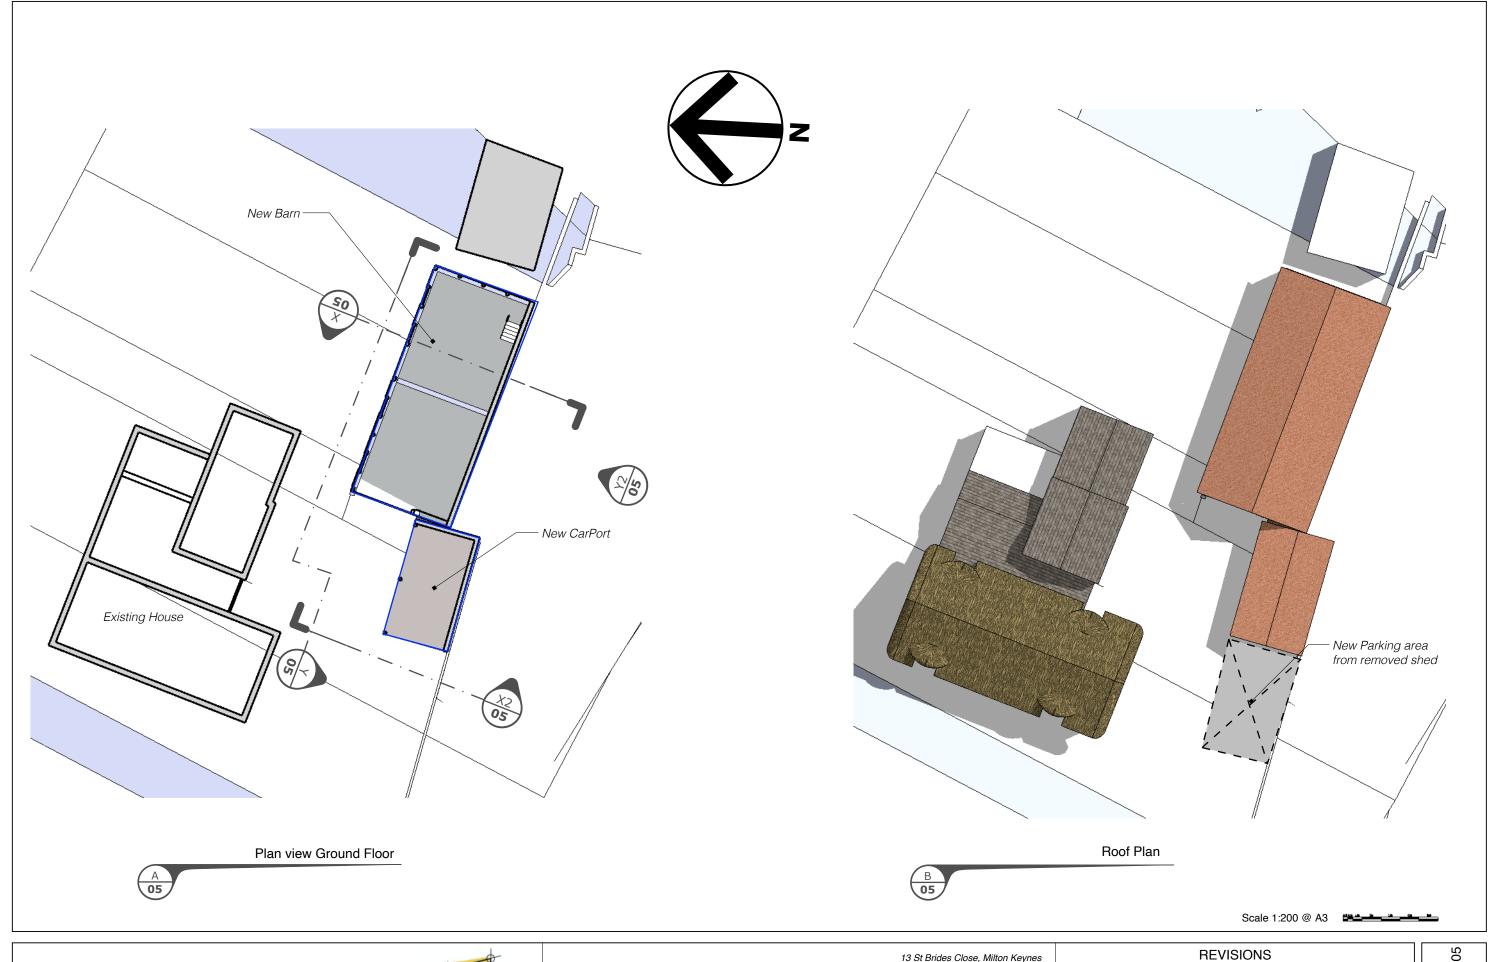

09112020 QR1

| 13 St Brides Close, Milton Keynes                             |          | REVISIONS |  |  |  |  |
|---------------------------------------------------------------|----------|-----------|--|--|--|--|
| Bucks MK6 3EY                                                 | MM/DD/YY | REMARKS   |  |  |  |  |
| Tel: 01908 887572 Mob: 07778353203                            |          | //        |  |  |  |  |
| email: chrispiggott@approdes.co.uk                            | 2        | //        |  |  |  |  |
|                                                               | 3        | //        |  |  |  |  |
| Proposed barn and car port at Moor End Farm, Newton Longville | 4        | //        |  |  |  |  |
| 5                                                             | 5        | //        |  |  |  |  |