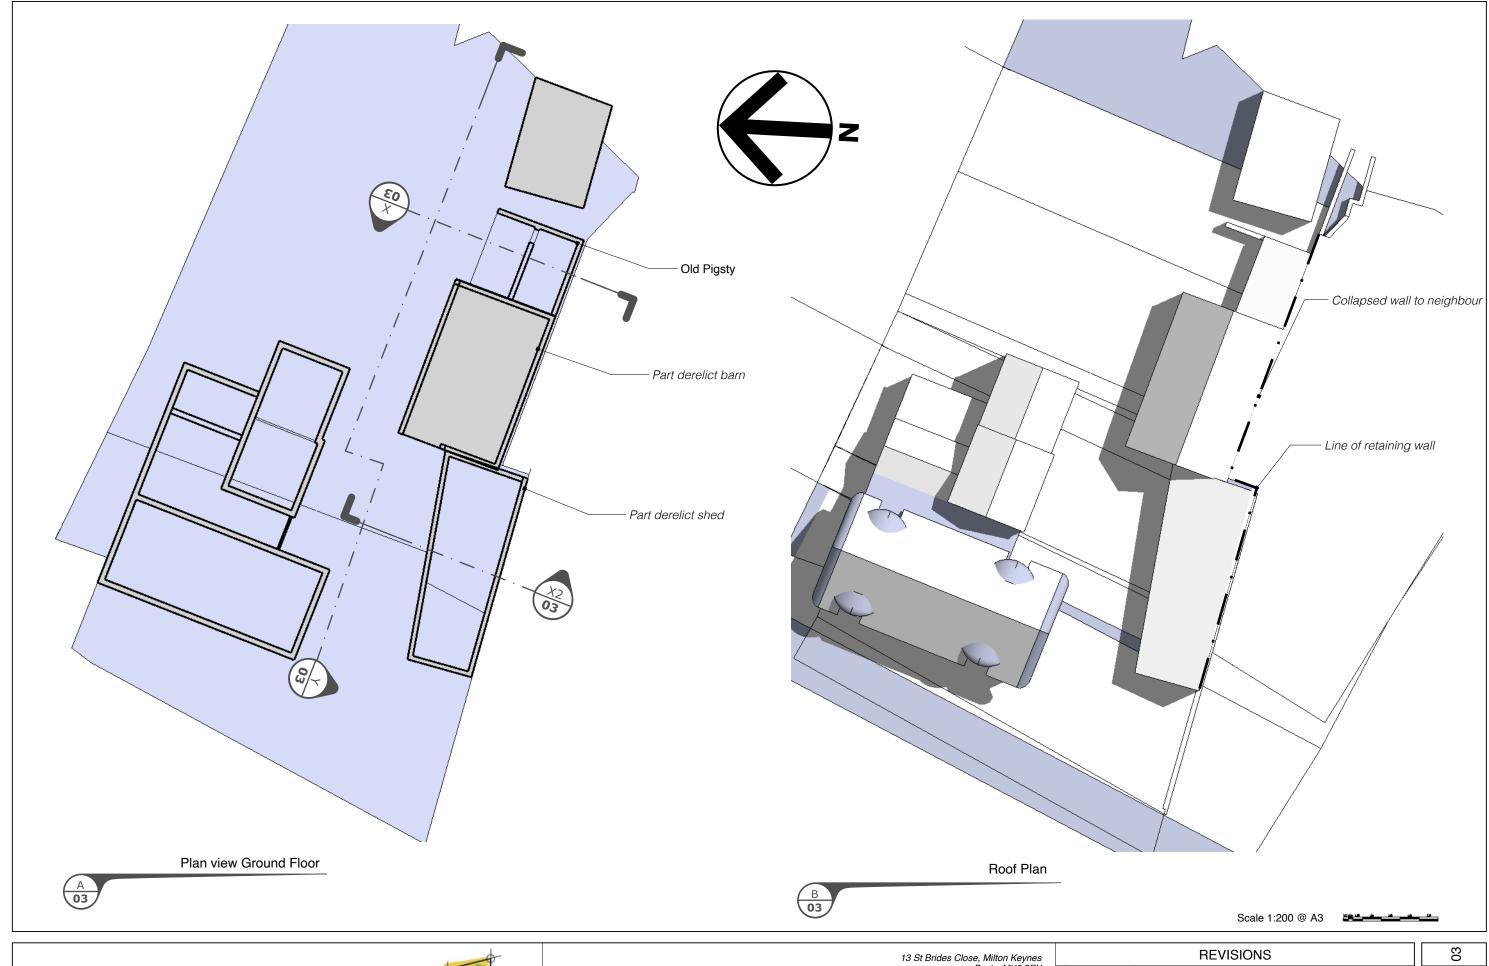

| 13 St Brides Close, Milton Keynes                             |   | REVISIONS |         |  |
|---------------------------------------------------------------|---|-----------|---------|--|
| Bucks MK6 3EY                                                 |   | MM/DD/YY  | REMARKS |  |
| Tel: 01908 887572 Mob: 07778353203                            | 1 | //        |         |  |
| email: chrispiggott@approdes.co.uk                            | 2 | //        |         |  |
| Proposed barn and car port at Moor End Farm, Newton Longville | 3 | //        |         |  |
|                                                               | 4 | //        |         |  |
|                                                               | 5 | //        |         |  |