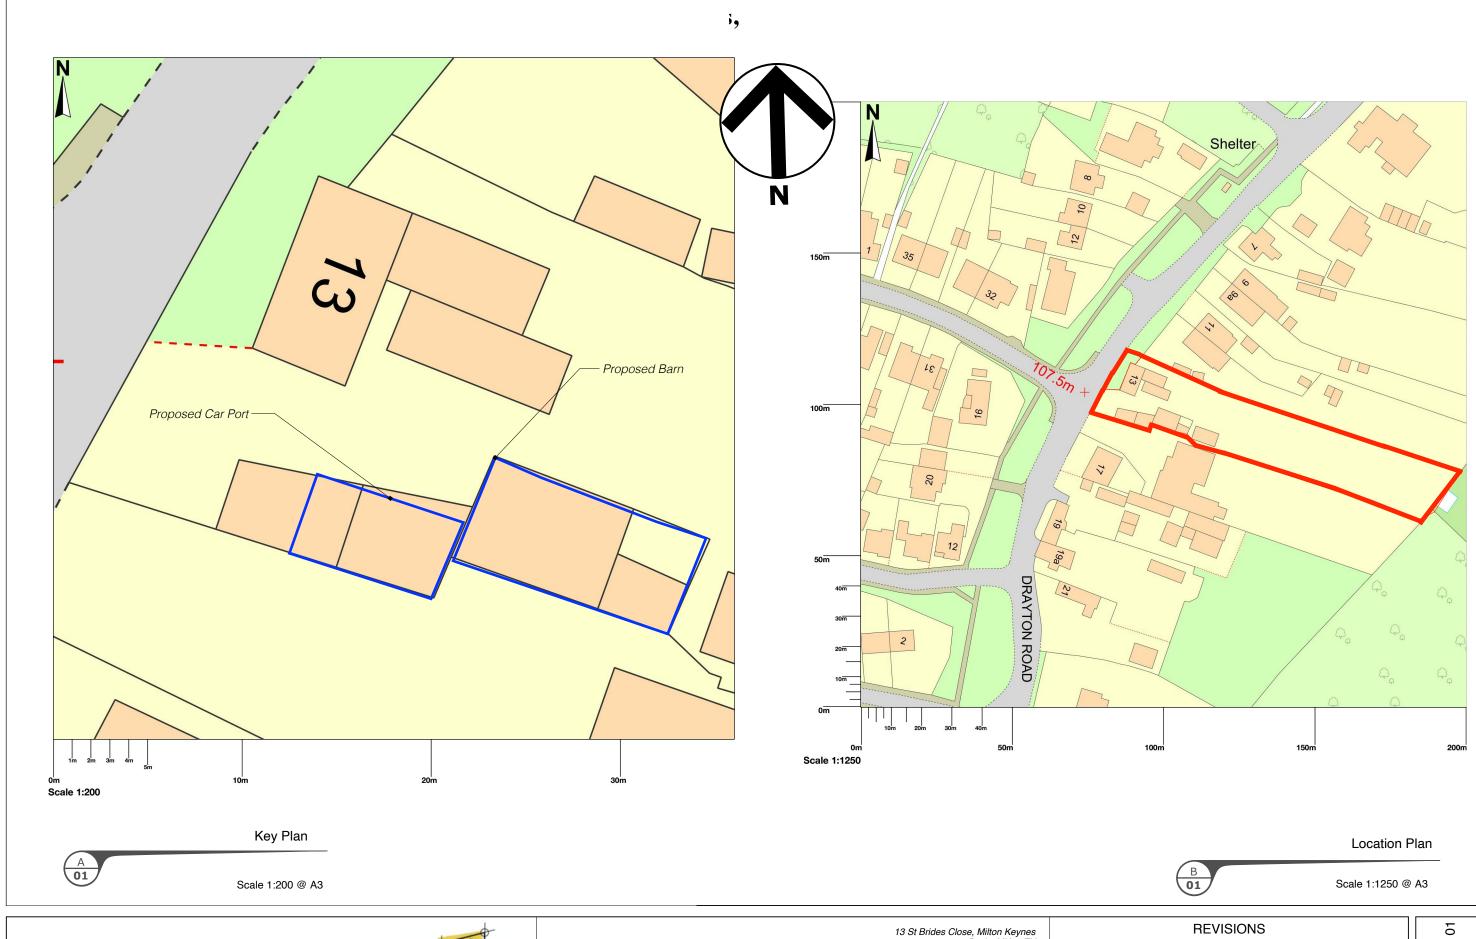

09112020 QR1





| 13 St Brides Close, Milton Keynes                             |          | REVISIONS |  |  |  |  |
|---------------------------------------------------------------|----------|-----------|--|--|--|--|
| Bucks MK6 3EY                                                 | MM/DD/YY | REMARKS   |  |  |  |  |
| Tel: 01908 887572 Mob: 07778353203                            |          | //        |  |  |  |  |
| email: chrispiggott@approdes.co.uk                            | 2        | //        |  |  |  |  |
|                                                               | 3        | //        |  |  |  |  |
| Proposed barn and car port at Moor End Farm, Newton Longville | 4        | //        |  |  |  |  |
| 5                                                             | 5        | //        |