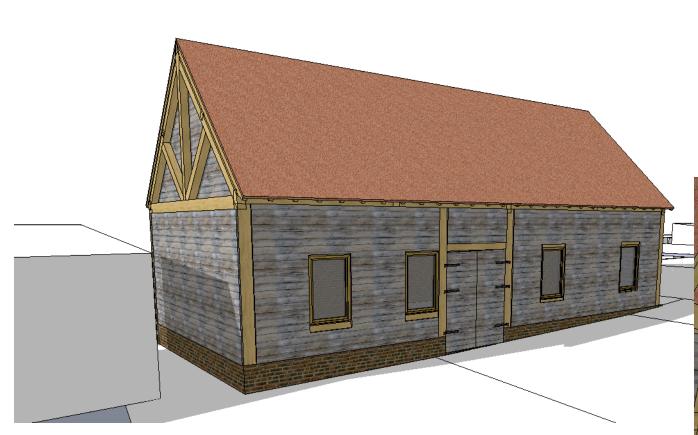

Schematic View - Internal New Barn

Schematic View - Internal New Barn

| 13 St Brides Close,<br>Bu                                     |
|---------------------------------------------------------------|
| <b>Tel:</b> 01908 887572 <b>M</b><br><b>email:</b> chrispiggo |