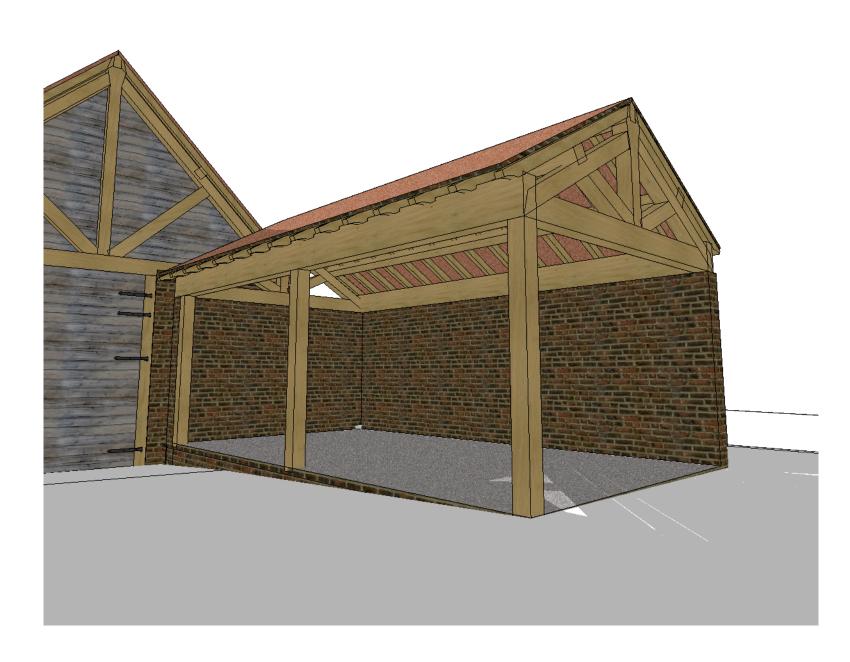

| 05       |     |  |  |
|----------|-----|--|--|
| 09112020 | QR1 |  |  |

REMARKS

Schematic View - New Car Port

| 13 St Brides Close, Milton Keynes                             |     | REVISIONS |         |  |  |
|---------------------------------------------------------------|-----|-----------|---------|--|--|
| Bucks MK6 3EY                                                 |     | MM/DD/YY  | REMARKS |  |  |
| Tel: 01908 887572 Mob: 07778353203                            |     | //        |         |  |  |
| email: chrispiggott@approdes.co.uk                            | 2   | //        |         |  |  |
|                                                               | 3   | //        |         |  |  |
| Proposed barn and car port at Moor End Farm, Newton Longville | 4   | //        |         |  |  |
| 1 ,                                                           | 151 | / /       |         |  |  |