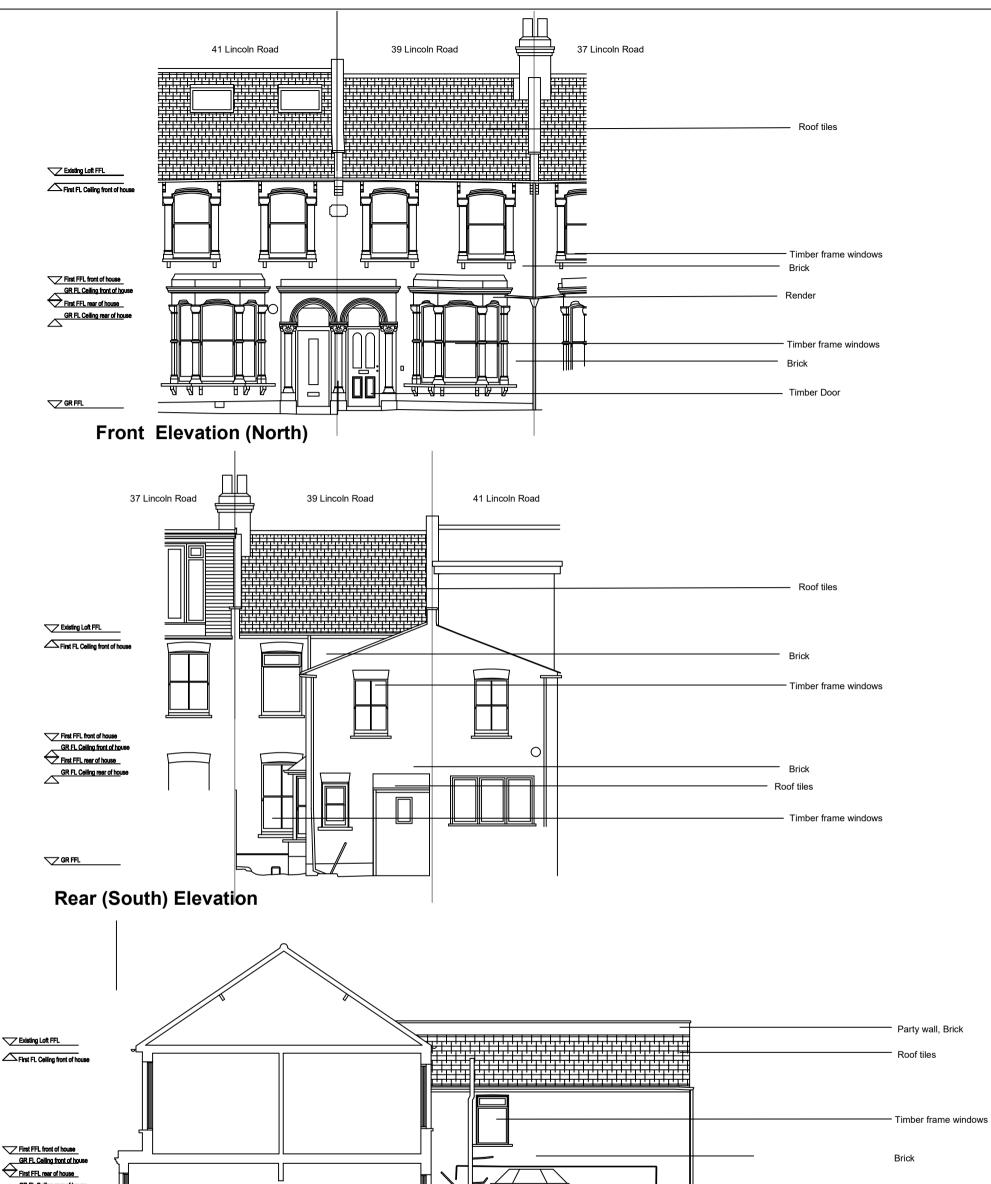

| GR FFL<br>GR FFL<br>Side (West) Elevation<br>Section A-A.                  |      |                                                      |             |            |                                     | Bay Window Bay window with timber frame windows UPVC door Timber door Brick |
|----------------------------------------------------------------------------|------|------------------------------------------------------|-------------|------------|-------------------------------------|-----------------------------------------------------------------------------|
| All dimensions to be ratified on site<br>Revisions<br>Rev Date Description |      | 39 Lincoln Road London N2 9DJ<br>Existing Elevations |             |            |                                     | ZED Architect                                                               |
|                                                                            | -    | Scale                                                | 1:100 at A3 | Job Number | 181                                 | 55 Church Crescent                                                          |
|                                                                            |      | Date                                                 | 08.12.2020  | Drawn by   | ZD                                  | London N3 1BL                                                               |
|                                                                            |      | Drawing Status                                       | Planning    |            | 07971902109<br>zoe@zedarchitect.com |                                                                             |
| 0m 1m                                                                      | 5m - | Drawing No                                           | 105         | Revision   | 00                                  |                                                                             |