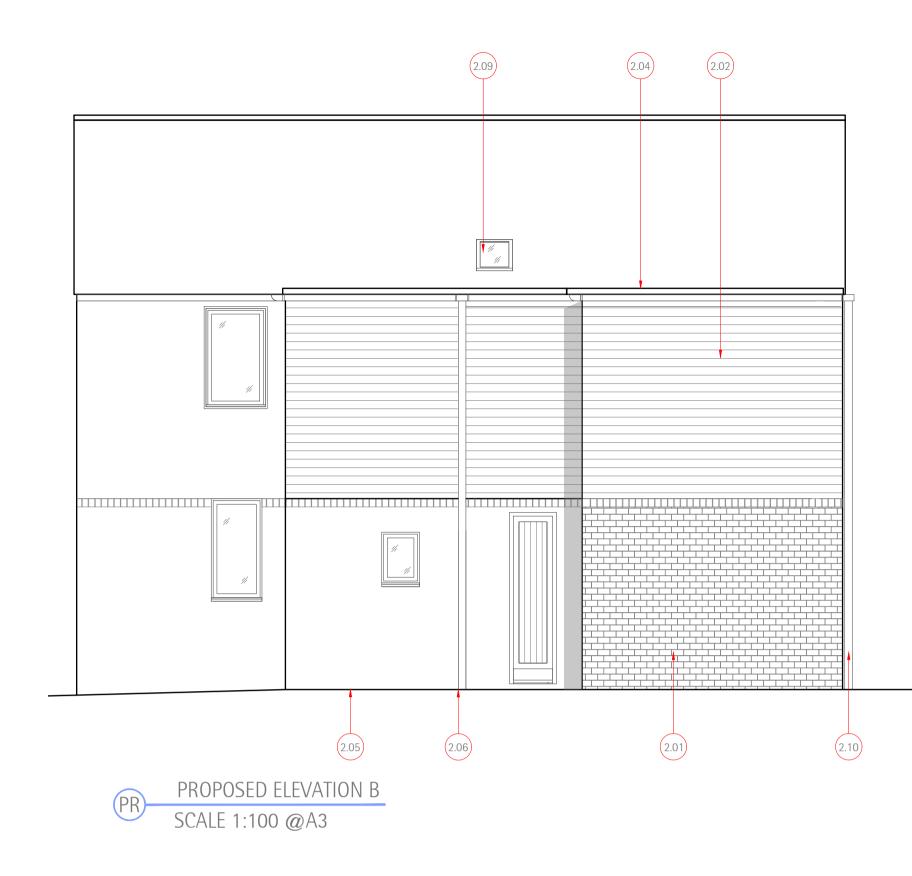

| REFER TO A1.0 FOR PROJECT INFORMATION          |
|------------------------------------------------|
|                                                |
| REFER TO A2.0 FOR EXISTING PLANS               |
|                                                |
| REFER TO A2.1 FOR EXISTING ELEVATIONS          |
|                                                |
| REFER TO A3.0 FOR PROPOSED FLOOR PLANS         |
|                                                |
| REFER TO A4.0 FOR ROOF PLAN                    |
|                                                |
| REFER TO A5.0 FOR BLOCK PLAN AND LOCATION PLAN |
|                                                |
| REFER TO A6.0 FOR EXISTING IMAGES              |
|                                                |

## WALL HATCH LEGEND

0m 1m

|                                                                               |                                                                                                                             | _                                   |
|-------------------------------------------------------------------------------|-----------------------------------------------------------------------------------------------------------------------------|-------------------------------------|
| EXISTING<br>EXTENSIO<br>TOTAL<br>FIRST FL<br>EXISTING<br>EXTENSIO             | FLOOR AREA<br>G - 66.0 Sq.M<br>ON -12.6 Sq.M<br>- 78.6 Sq.M<br>LOOR AREAS<br>G - 51.5 Sq.M<br>ON - 22.0 Sq.M<br>- 73.5 Sq.M |                                     |
| REPRODUCTION, MODIFICATION, DISCLO<br>PORTION OF THEM) WITHOUT BROADLE        | EXCLUSIVE PROPERTY OF BROADLEY DES<br>SURE AND/ OR USE OF THESE MATERIAL                                                    | AND LOGO,<br>IGN. ANY<br>.S (OR ANY |
| REV DATE I                                                                    | DESCRIPTION                                                                                                                 |                                     |
|                                                                               |                                                                                                                             | FOR APPROVAL                        |
|                                                                               |                                                                                                                             | 4/12/20                             |
| SITE ADDRESS:                                                                 |                                                                                                                             | 14                                  |
| 30 Coningsb<br>Bracknell, R(                                                  |                                                                                                                             |                                     |
| country:<br>ENGLAND                                                           |                                                                                                                             |                                     |
| PROJECT No.:<br>CONCEPT:<br>P.M.:<br>CHECKED:<br>P.M. CHKD:<br>STORE PLANNER: | 0001<br>2 STOREY EXTENSION<br>ANDREW BROADLEY<br>Greg & Gosia Christopher<br>-<br>ANDREW BROADLEY                           |                                     |
| SCALE: 1:50 @                                                                 | A1, 1:100 @ A3                                                                                                              |                                     |
| DRAWING TITLE:<br>PROPOSED<br>ELEVATIONS                                      |                                                                                                                             |                                     |
| drawing numbe                                                                 | R: REVISIOI                                                                                                                 | N:                                  |

PROJECT CODE: 30CON\_ABY

2.5m SCALE BAR

EXISTING MAIN STRUCTURE

FULL-HEIGHT STUD PARTITION

NEW FULL HEIGHT EXTERNAL WALL