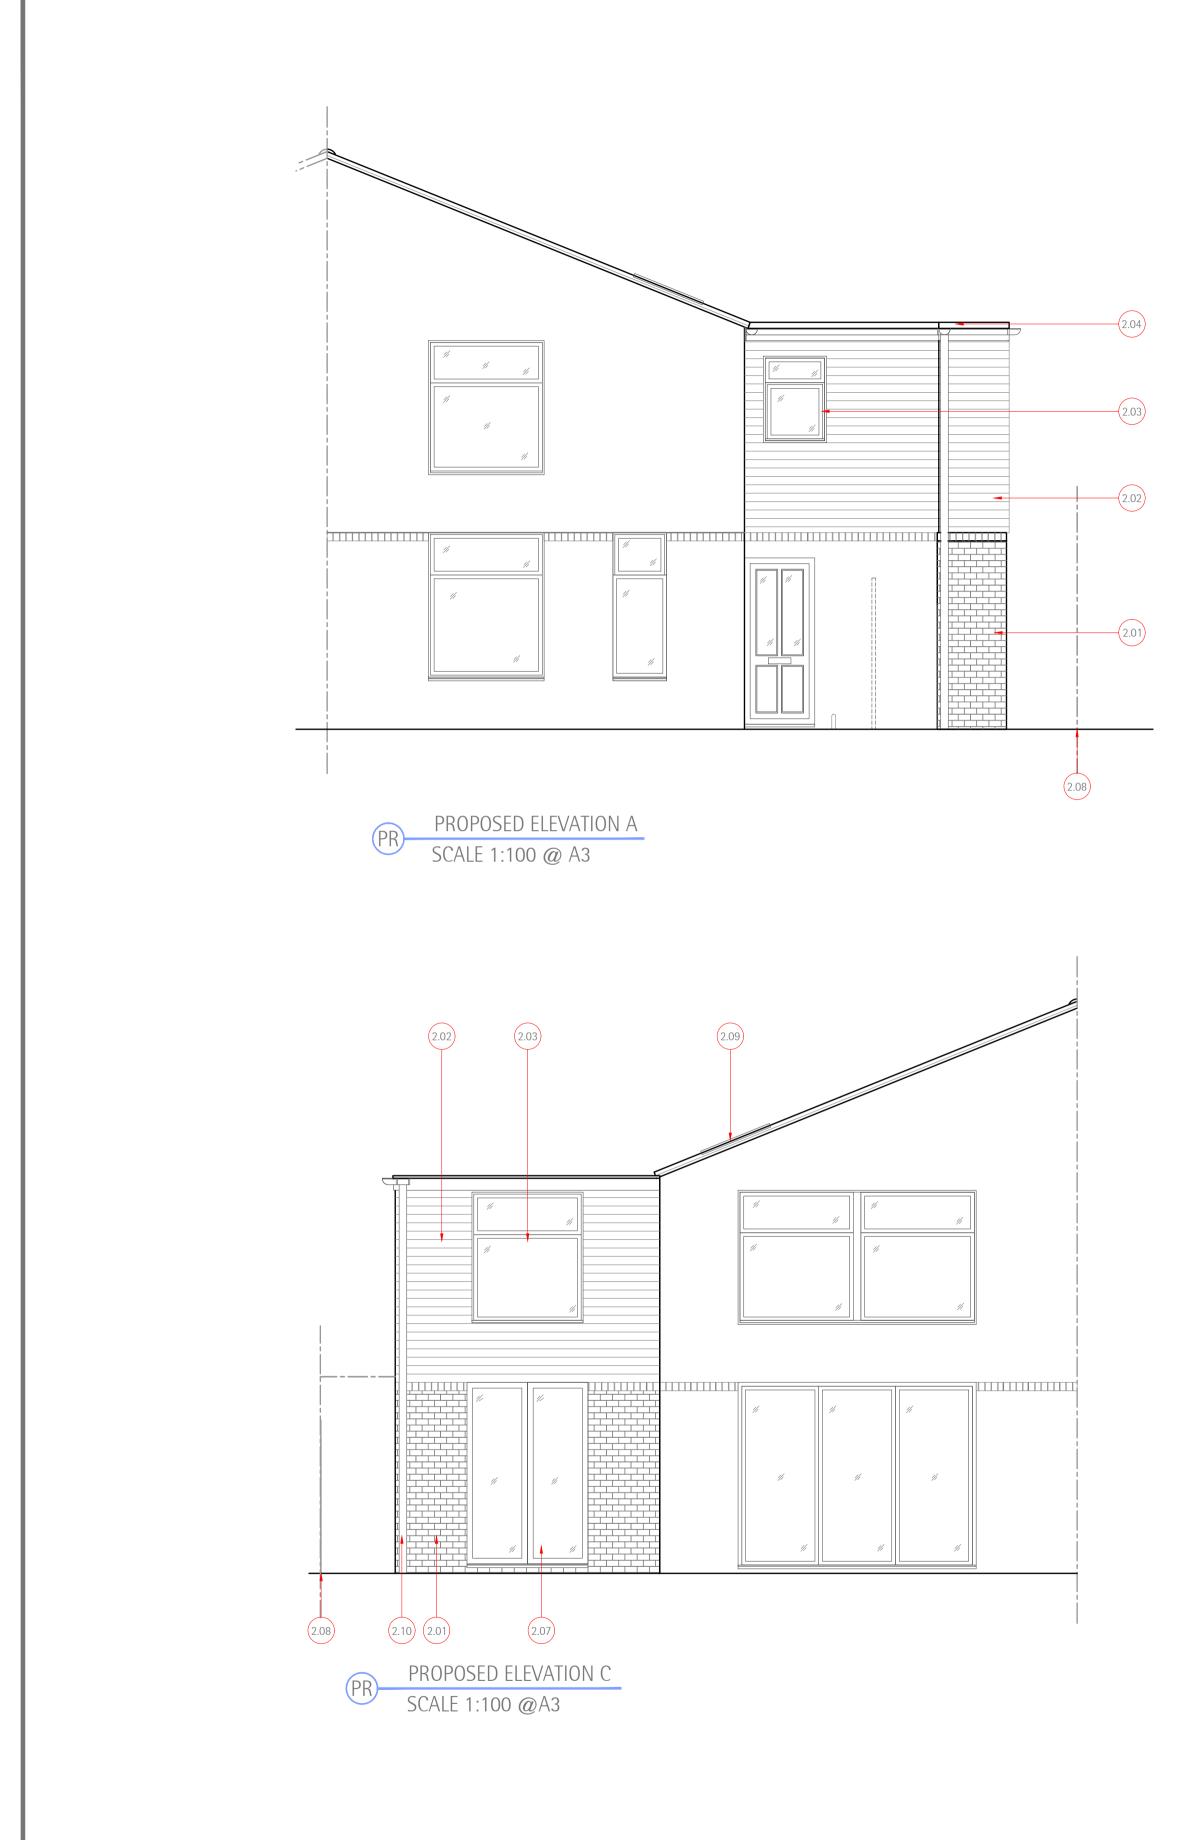

| REFER TO A1.0 FOR PROJECT INFORMATION          |
|------------------------------------------------|
|                                                |
| REFER TO A2.0 FOR EXISTING PLANS               |
|                                                |
| REFER TO A2.1 FOR EXISTING ELEVATIONS          |
|                                                |
| REFER TO A3.0 FOR PROPOSED FLOOR PLANS         |
|                                                |
| REFER TO A4.0 FOR ROOF PLAN                    |
|                                                |
| REFER TO A5.0 FOR BLOCK PLAN AND LOCATION PLAN |
|                                                |
| REFER TO A6.0 FOR EXISTING IMAGES              |
|                                                |

## WALL HATCH LEGEND

0m 1m

|                                                                               |                                                                                                                             | _                                   |
|-------------------------------------------------------------------------------|-----------------------------------------------------------------------------------------------------------------------------|-------------------------------------|
| EXISTING<br>EXTENSIO<br>TOTAL<br>FIRST FL<br>EXISTING<br>EXTENSIO             | FLOOR AREA<br>G - 66.0 Sq.M<br>ON -12.6 Sq.M<br>- 78.6 Sq.M<br>LOOR AREAS<br>G - 51.5 Sq.M<br>ON - 22.0 Sq.M<br>- 73.5 Sq.M |                                     |
| REPRODUCTION, MODIFICATION, DISCLO<br>PORTION OF THEM) WITHOUT BROADLE        | EXCLUSIVE PROPERTY OF BROADLEY DES<br>SURE AND/ OR USE OF THESE MATERIAL                                                    | AND LOGO,<br>IGN. ANY<br>.S (OR ANY |
| REV DATE I                                                                    | DESCRIPTION                                                                                                                 |                                     |
|                                                                               |                                                                                                                             | FOR APPROVAL                        |
|                                                                               |                                                                                                                             | 4/12/20                             |
| SITE ADDRESS:                                                                 |                                                                                                                             | 14                                  |
| 30 Coningsb<br>Bracknell, R(                                                  |                                                                                                                             |                                     |
| country:<br>ENGLAND                                                           |                                                                                                                             |                                     |
| PROJECT No.:<br>CONCEPT:<br>P.M.:<br>CHECKED:<br>P.M. CHKD:<br>STORE PLANNER: | 0001<br>2 STOREY EXTENSION<br>ANDREW BROADLEY<br>Greg & Gosia Christopher<br>-<br>ANDREW BROADLEY                           |                                     |
| SCALE: 1:50 @                                                                 | A1, 1:100 @ A3                                                                                                              |                                     |
| DRAWING TITLE:<br>PROPOSED<br>ELEVATIONS                                      |                                                                                                                             |                                     |
| drawing numbe                                                                 | R: REVISIOI                                                                                                                 | N:                                  |

PROJECT CODE: 30CON\_ABY

2.5m SCALE BAR

EXISTING MAIN STRUCTURE

FULL-HEIGHT STUD PARTITION

NEW FULL HEIGHT EXTERNAL WALL