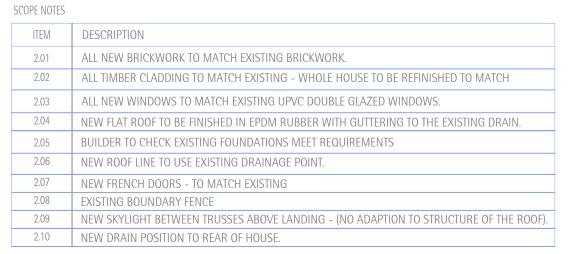

| REFER TO A1.0 FOR PROJECT INFORMATION          |
|------------------------------------------------|
|                                                |
| REFER TO A2.0 FOR EXISTING PLANS               |
|                                                |
| REFER TO A2.1 FOR EXISTING ELEVATIONS          |
|                                                |
| REFER TO A3.0 FOR PROPOSED FLOOR PLANS         |
|                                                |
| REFER TO A4.0 FOR ROOF PLAN                    |
|                                                |
| REFER TO A5.0 FOR BLOCK PLAN AND LOCATION PLAN |
|                                                |
| REFER TO A6.0 FOR EXISTING IMAGES              |
|                                                |

## WALL HATCH LEGEND

0m 1m

|                                                                               |                                                                                                                             | _                                   |
|-------------------------------------------------------------------------------|-----------------------------------------------------------------------------------------------------------------------------|-------------------------------------|
| EXISTING<br>EXTENSIO<br>TOTAL<br>FIRST FL<br>EXISTING<br>EXTENSIO             | FLOOR AREA<br>G - 66.0 Sq.M<br>ON -12.6 Sq.M<br>- 78.6 Sq.M<br>LOOR AREAS<br>G - 51.5 Sq.M<br>ON - 22.0 Sq.M<br>- 73.5 Sq.M |                                     |
| REPRODUCTION, MODIFICATION, DISCLO<br>PORTION OF THEM) WITHOUT BROADLE        | EXCLUSIVE PROPERTY OF BROADLEY DES<br>SURE AND/ OR USE OF THESE MATERIAL                                                    | AND LOGO,<br>IGN. ANY<br>.S (OR ANY |
| REV DATE I                                                                    | DESCRIPTION                                                                                                                 |                                     |
|                                                                               |                                                                                                                             | FOR APPROVAL                        |
|                                                                               |                                                                                                                             | 4/12/20                             |
| SITE ADDRESS:                                                                 |                                                                                                                             | 14                                  |
| 30 Coningsb<br>Bracknell, R(                                                  |                                                                                                                             |                                     |
| country:<br>ENGLAND                                                           |                                                                                                                             |                                     |
| PROJECT No.:<br>CONCEPT:<br>P.M.:<br>CHECKED:<br>P.M. CHKD:<br>STORE PLANNER: | 0001<br>2 STOREY EXTENSION<br>ANDREW BROADLEY<br>Greg & Gosia Christopher<br>-<br>ANDREW BROADLEY                           |                                     |
| SCALE: 1:50 @                                                                 | A1, 1:100 @ A3                                                                                                              |                                     |
| DRAWING TITLE:<br>PROPOSED<br>ELEVATIONS                                      |                                                                                                                             |                                     |
| drawing numbe                                                                 | R: REVISIOI                                                                                                                 | N:                                  |

PROJECT CODE: 30CON\_ABY

2.5m SCALE BAR

EXISTING MAIN STRUCTURE

FULL-HEIGHT STUD PARTITION

NEW FULL HEIGHT EXTERNAL WALL