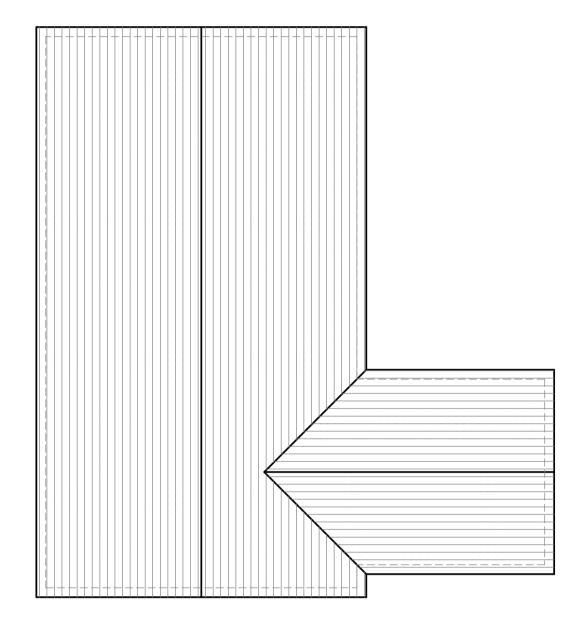

FRONT ELEVATION 1:100

## EAST ELEVATION



FLOOR PLAN 1:50

## NORTH ELEVATION





ROOF PLAN 1:100

## WEST ELEVATION



|   | benr                                                      | ningto                                    | on        | gree           | n |
|---|-----------------------------------------------------------|-------------------------------------------|-----------|----------------|---|
|   | •                                                         | <b>EYING DESIC</b><br>13 - 15 High Street |           | ROJECT MANAGEN |   |
| i | <ul> <li>(01635) 87200</li> <li>info@benningto</li> </ul> | 0                                         |           |                |   |
|   | www.benningtor                                            | ngreen.co.uk                              |           |                |   |
|   | Client