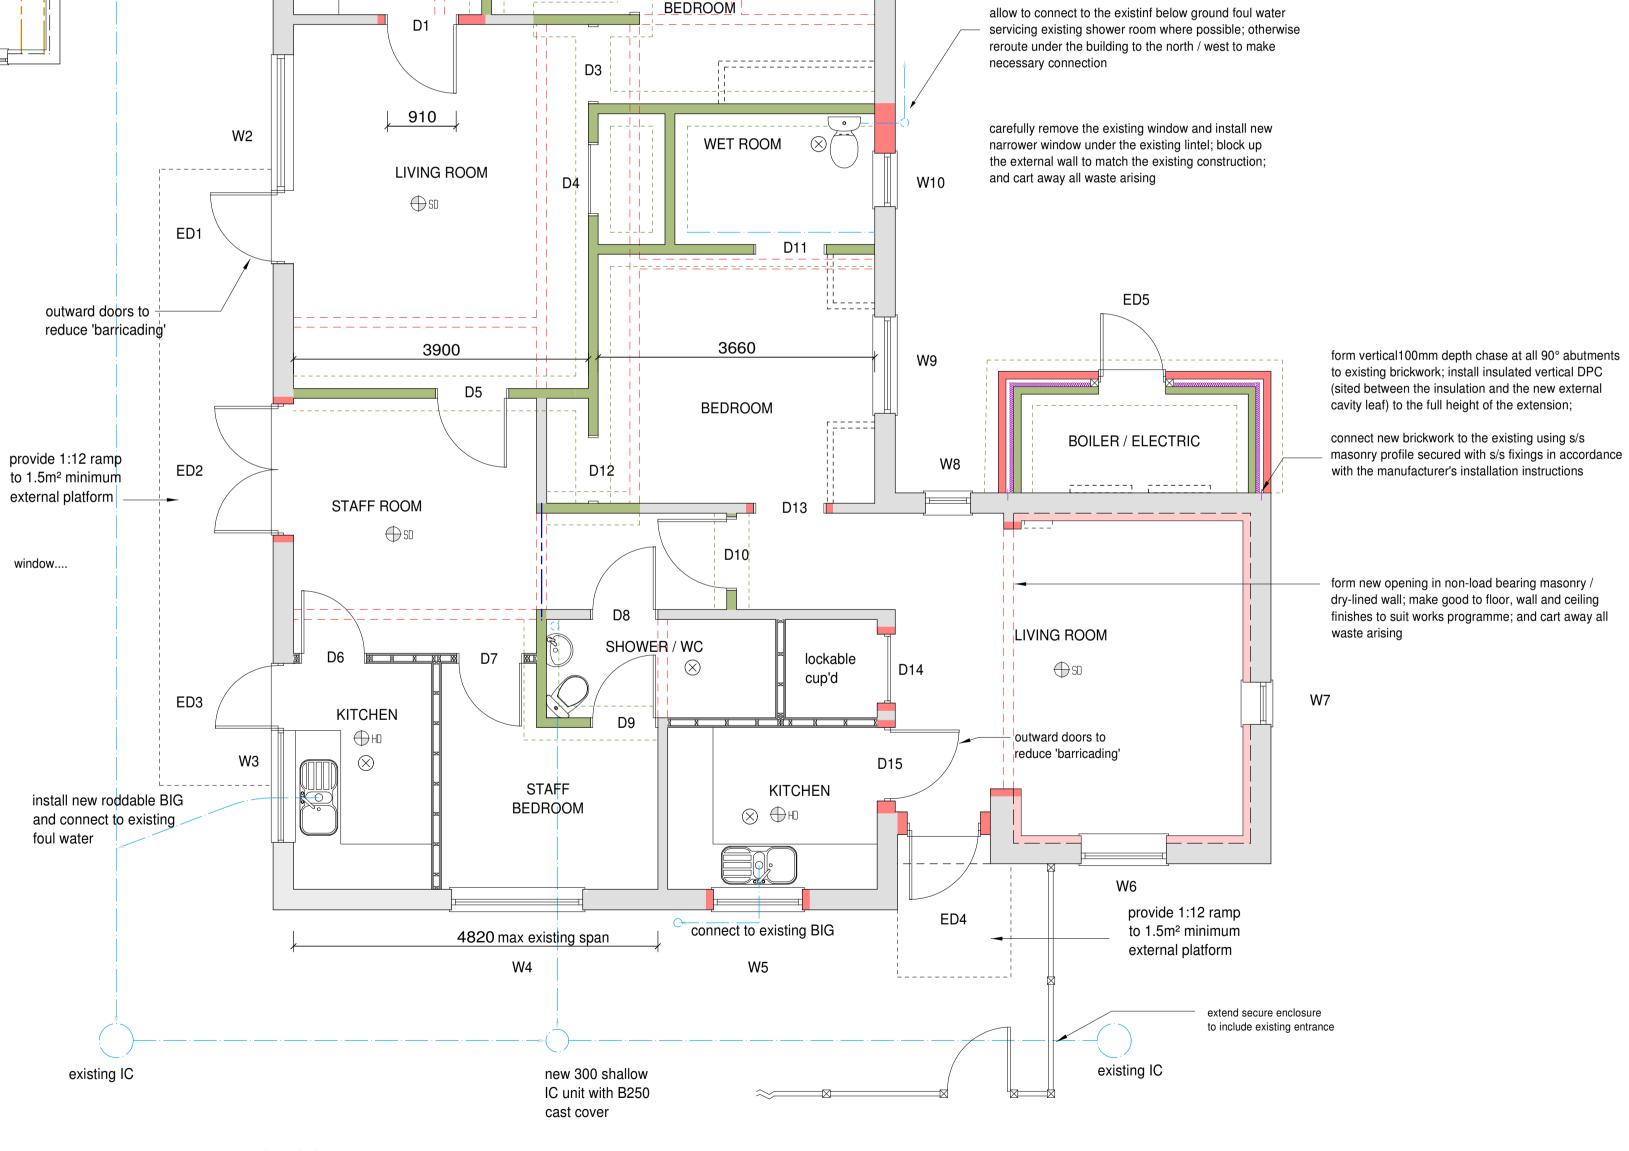

## Roof truss structural considerations:

notwithstanding no new span exceeds the maximum existing span of 4.82m the new central heating system will be by radient ceiling panels; structural upgrading may be required and a structural assessment will be provided, to the satisfation of Building Control, following the heating system manufacturer's specification