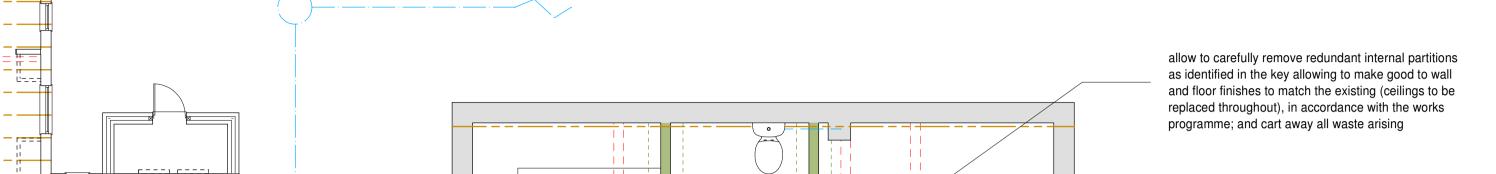

existi IC

connect to existing BIG

carefully remove the existing window and install new

and cart away all waste arising

enlarged depth window under the existing lintel; make good to external wall to match the existing construction;