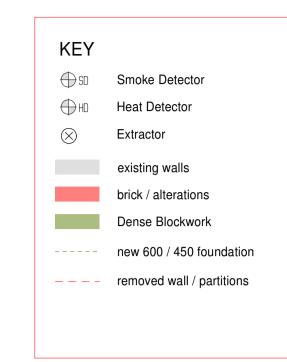

existi IC

connect to existing BIG



carefully remove the existing window and install new

and cart away all waste arising

enlarged depth window under the existing lintel; make good to external wall to match the existing construction;







KITCHEN

TRUSS PLAN 1:100

## Roof truss structural considerations:

notwithstanding no new span exceeds the maximum existing span of 4.82m the new central heating system will be by radient ceiling panels; structural upgrading may be required and a structural assessment will be provided, to the satisfation of Building Control, following the heating system manufacturer's specification



PROPOSED PLAN 1.50





BUILDING SURVEYING ■ DESIGN ■ PROJECT MANAGEMENT

Bank House 13 - 15 High Street THATCHAM RG19 3JG

(01635) 872000
info@benningtongreen.co.uk
www.benningtongreen.co.uk



CASTLE GATE PROJECTS LTD

PROPOSED ALTERATIONS TO:
CALCOTT
RECTORY CLOSE
BRACKNELL
RG12 7BD

Drawing Title

1:50 & 1:100 @ A1 Date OCT 2020

© BenningtonGreen Limited