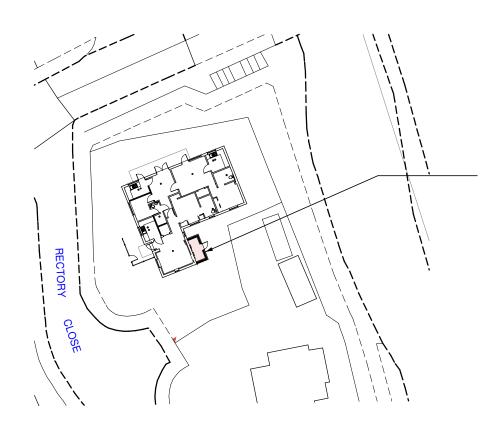

SITE PLAN SCALE: 1:500

SCALE: 1:1250

extent of proposed development to the existing dwellinghouse

## ABRI HOUSING ASSOCIATION

Job Title PROPOSED ALTERATIONS TO: CALCOTT RECTORY GARDENS BRACKNELL RG12 7BD

Drawing Title

LOCATION & SITE PLANS

| Scale |          |           |    |
|-------|----------|-----------|----|
|       | 1:1250 8 | § 1:500 / | 43 |