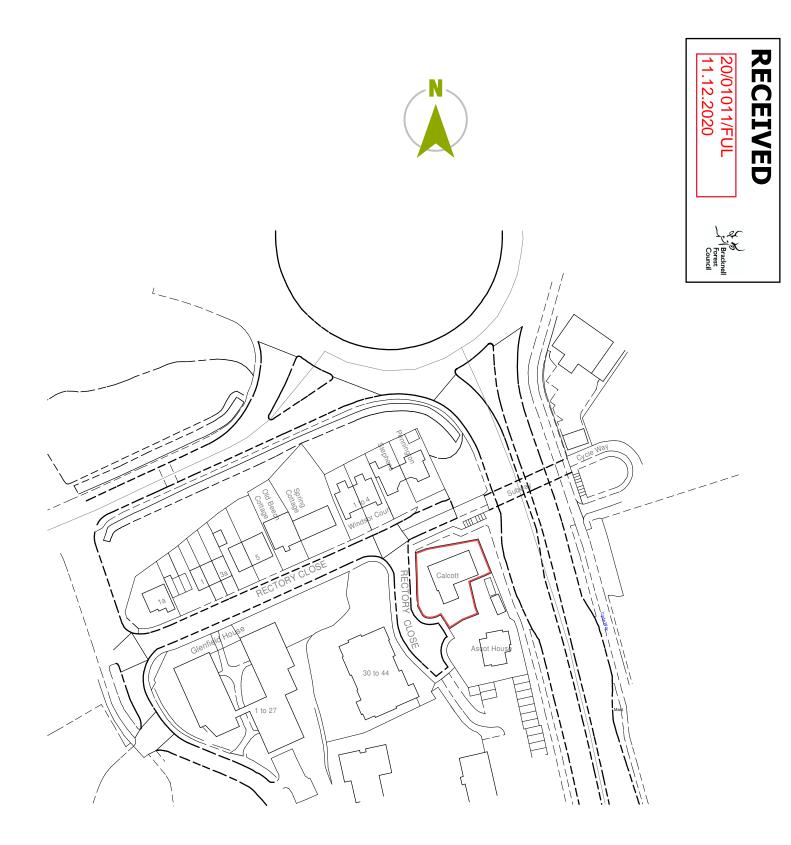

SITE PLAN SCALE: 1:500

SCALE: 1:1250

extent of proposed development to the existing dwellinghouse

## ABRI HOUSING ASSOCIATION

Job Title PROPOSED ALTERATIONS TO: CALCOTT RECTORY GARDENS BRACKNELL RG12 7BD

Drawing Title

LOCATION & SITE PLANS

| Scale |          |           |    |
|-------|----------|-----------|----|
|       | 1:1250 8 | § 1:500 / | 43 |