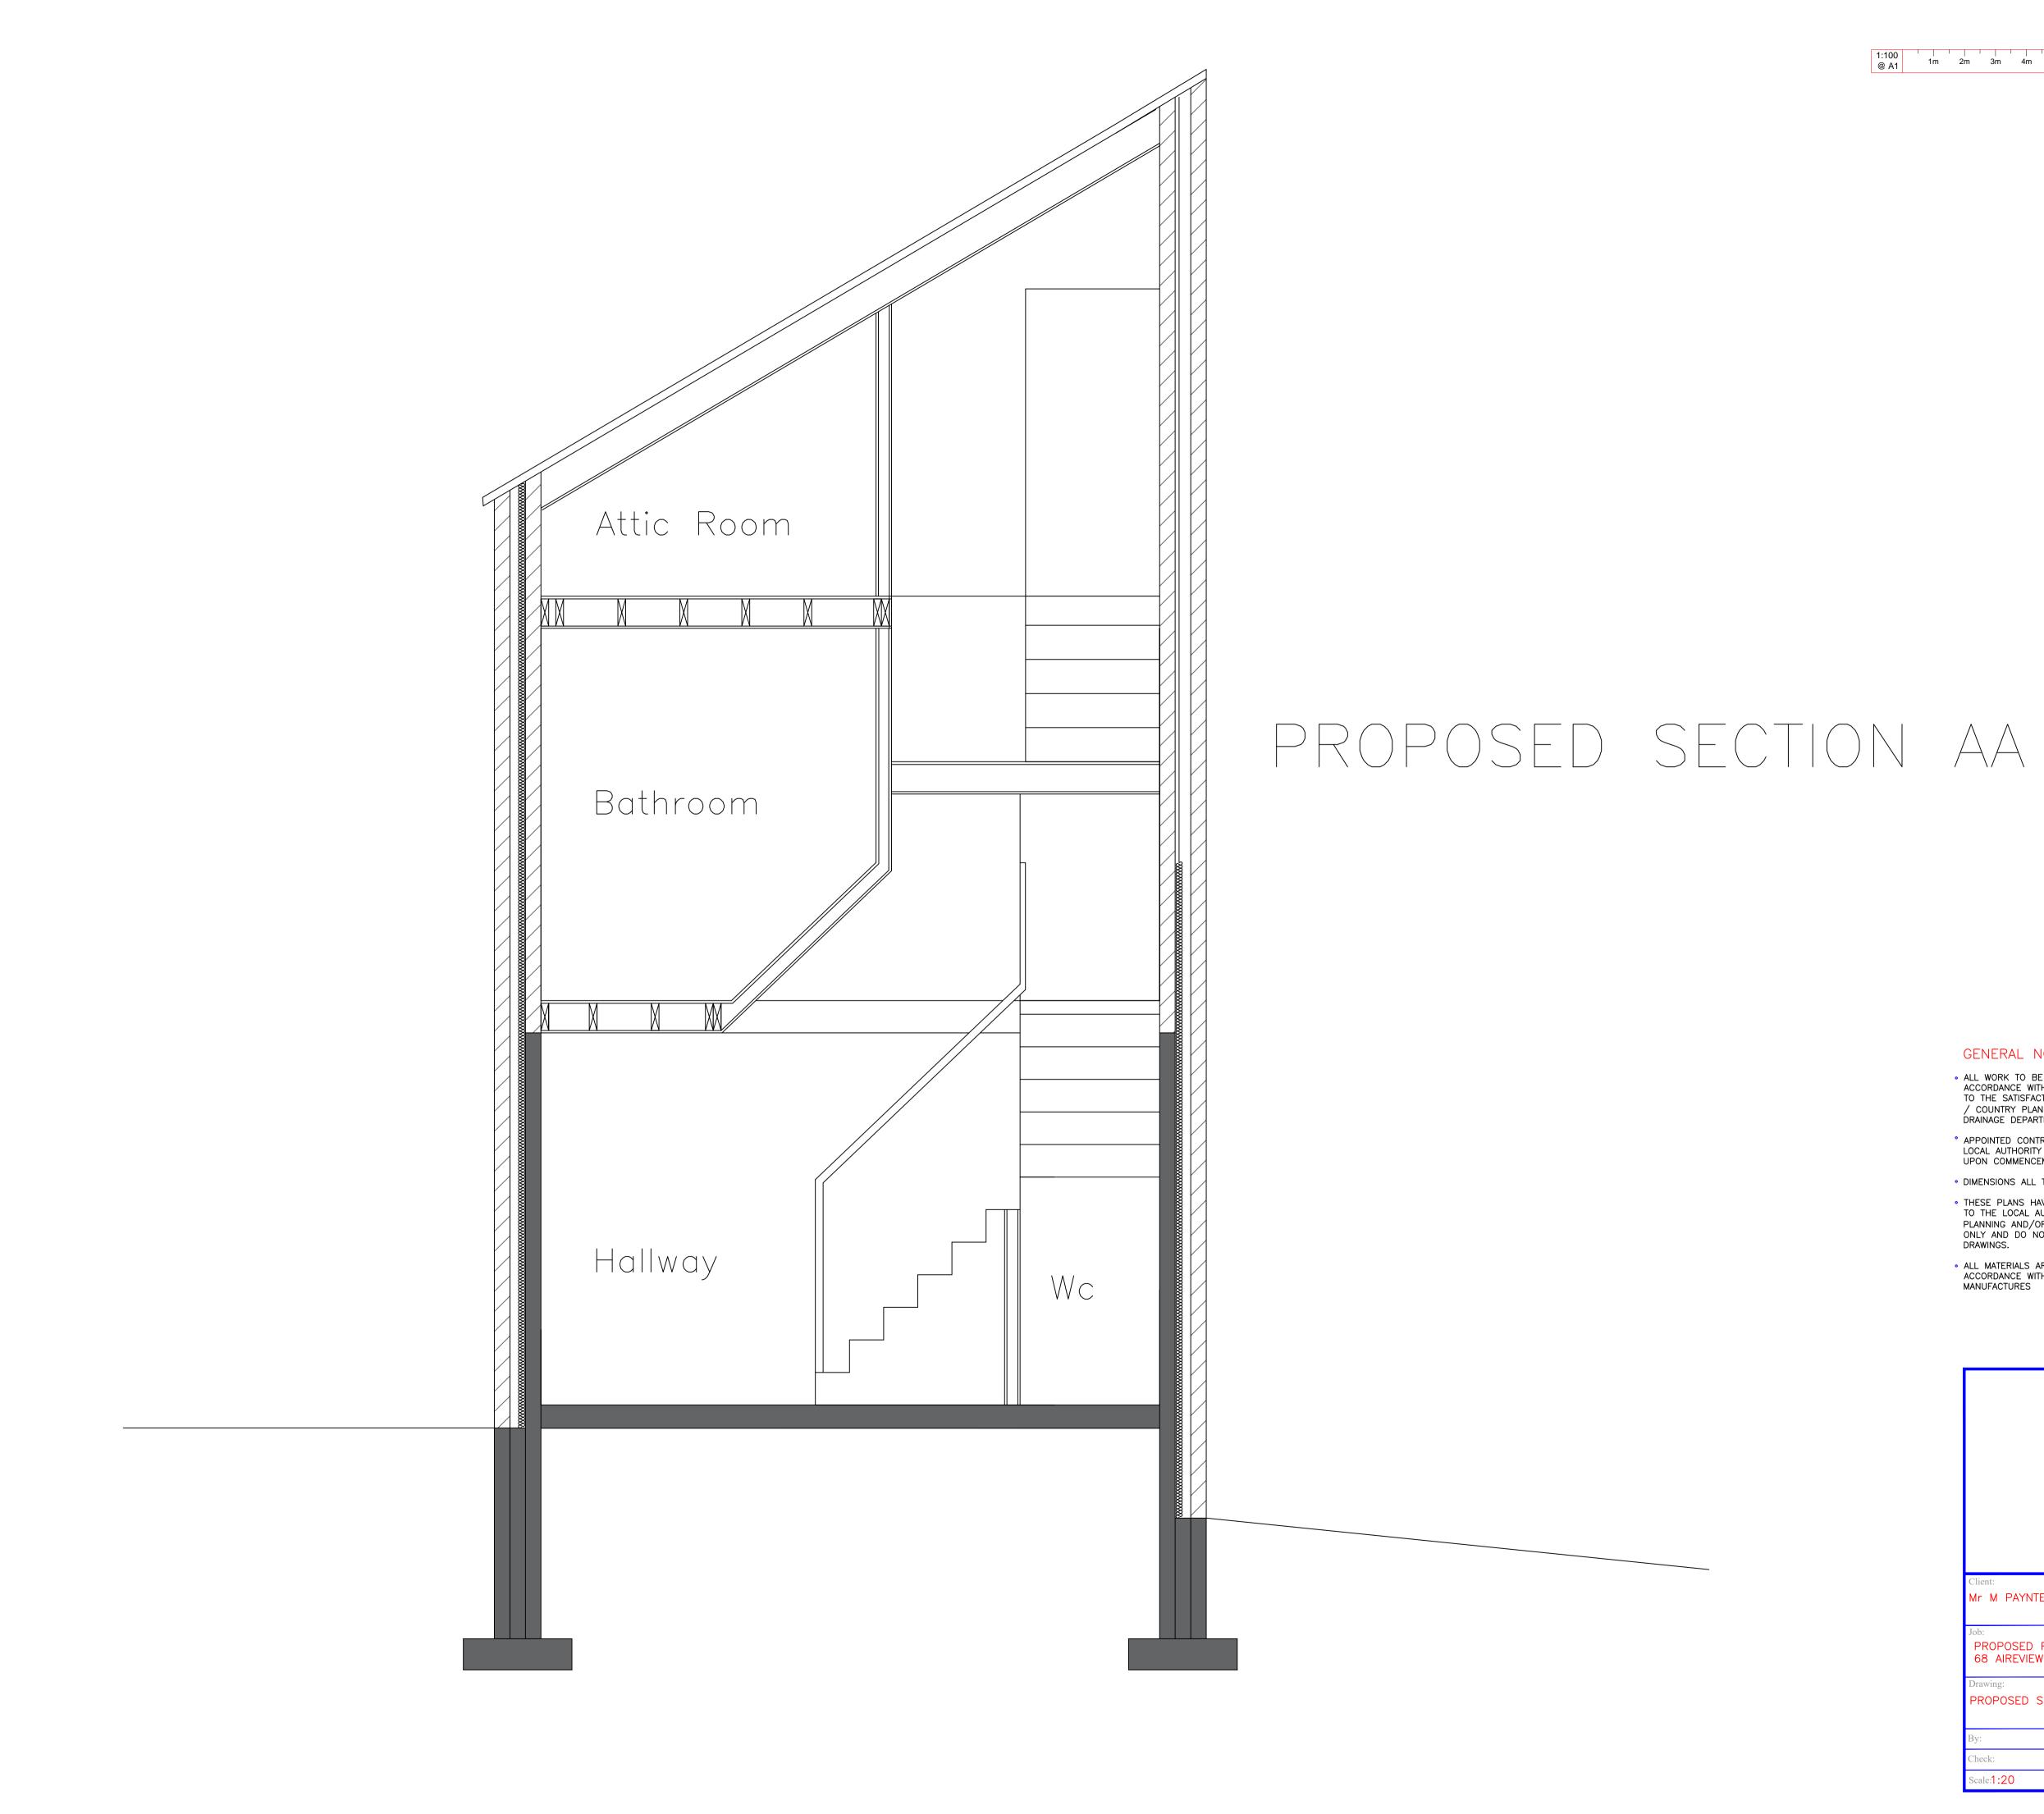

GENERAL NOTES

DRAINAGE DEPARTMENTS.

DRAWINGS.

MANUFACTURES

Mr M PAYNTER

PROPOSED FIRST FLOOR EXTENSION @

68 AIREVIEW, CONONLEY,

PROPOSED SECTION AA