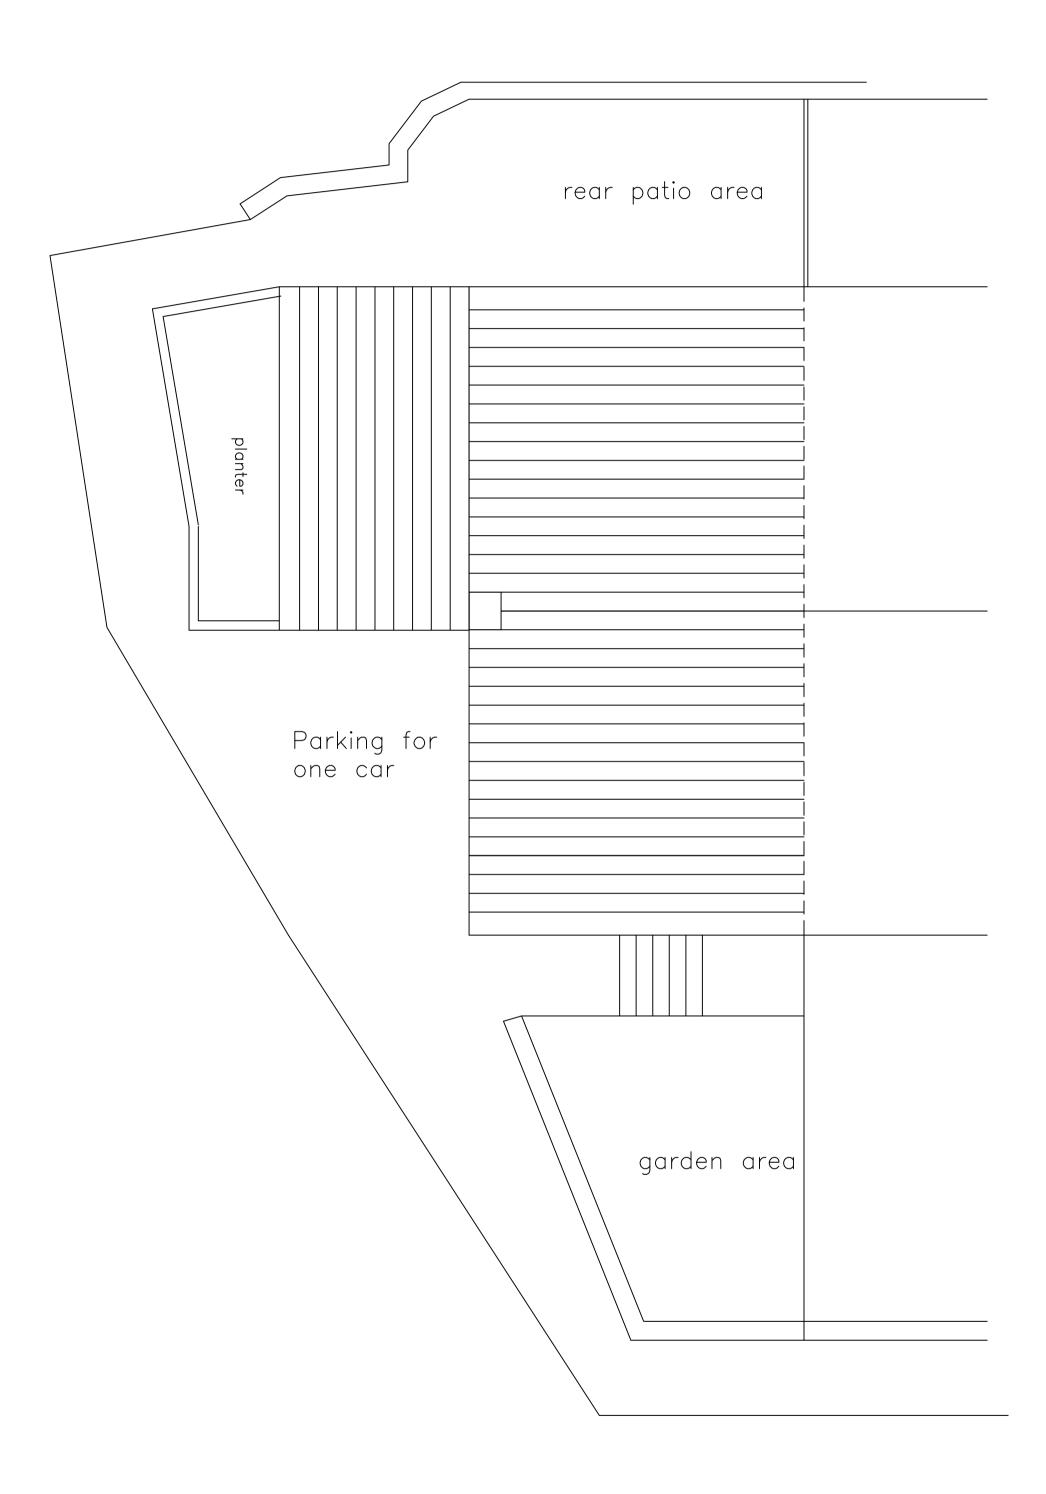

## EXISTING SITE & ROOF PLAN

| o area   |                |  |
|----------|----------------|--|
|          | <br> <br> <br> |  |
|          |                |  |
|          | <br> <br> <br> |  |
|          |                |  |
|          | <br> <br> <br> |  |
|          | <br> <br> <br> |  |
|          |                |  |
|          | <br> <br> <br> |  |
|          |                |  |
|          |                |  |
| den area |                |  |
|          |                |  |
|          |                |  |
|          | 1              |  |

| Client:                                                          |                      |  |  |  |
|------------------------------------------------------------------|----------------------|--|--|--|
| Mr M PAYNTER                                                     |                      |  |  |  |
|                                                                  |                      |  |  |  |
| Job:<br>PROPOSED FIRST FLOOR EXTENSION @<br>68 AIREVIEW,CONONLEY |                      |  |  |  |
| Drawing:                                                         |                      |  |  |  |
| EXISTING & PROPOSED SITE AND ROOF<br>PLAN                        |                      |  |  |  |
| By:                                                              | 1099.04 /            |  |  |  |
| Check:                                                           | Drawing Number: Rev: |  |  |  |
| Scale: <b>1:100</b>                                              | Date: DEC 2020       |  |  |  |