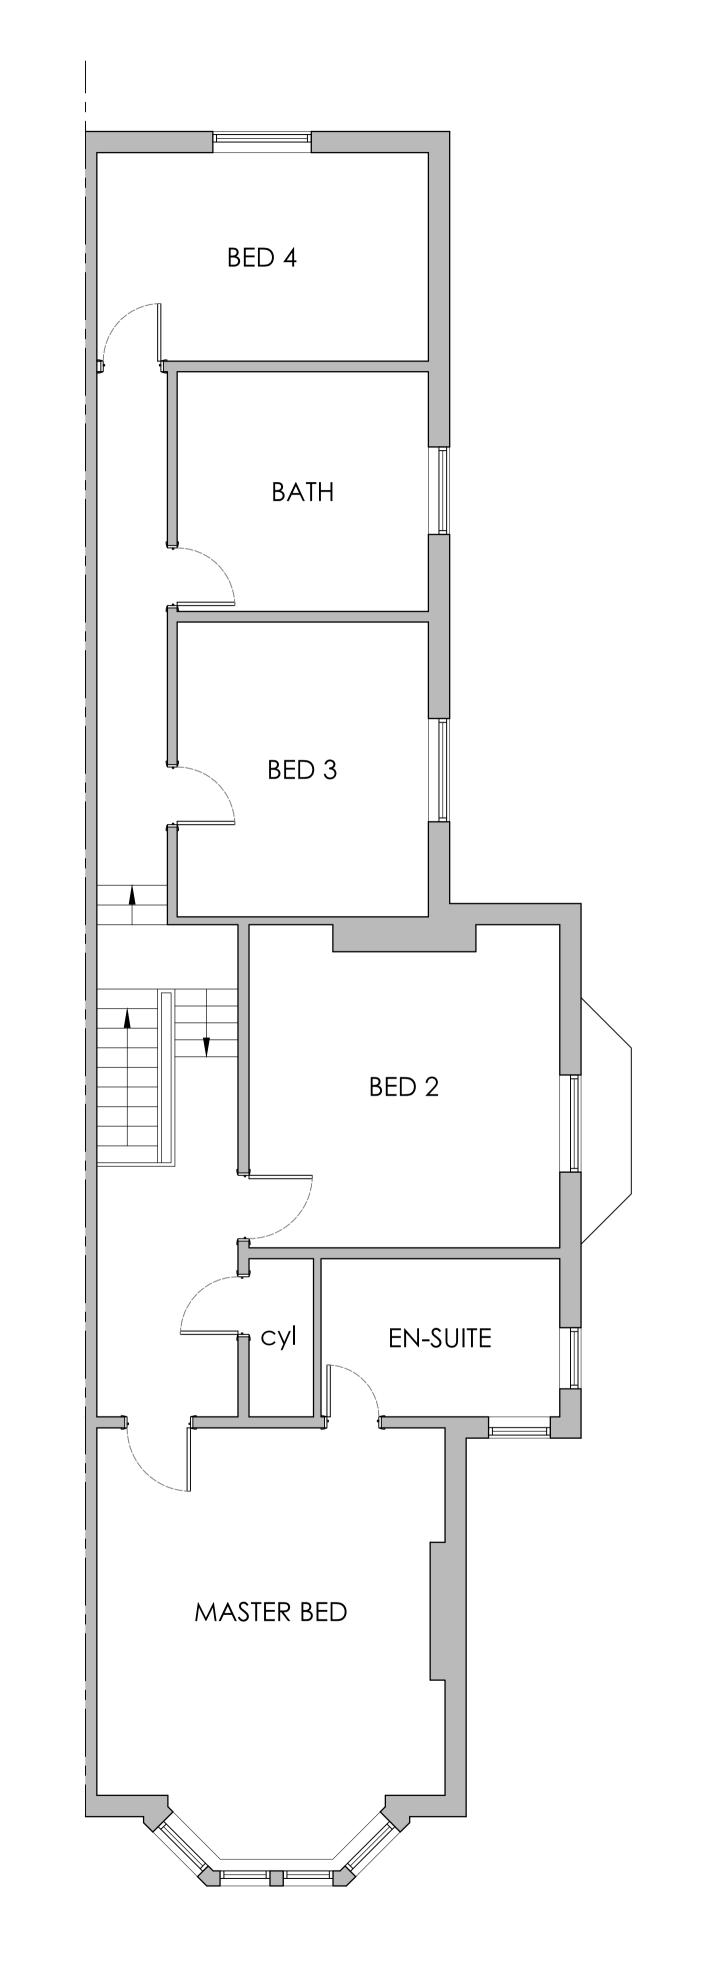

Mr D Westmoreland 15 West Bank Avenue Lytham

Proposed Single Storey Side Extension and Window Repalcement

Drawing Title:
Existing Floor Plans

 Drawn:
 Checked:
 Scale:
 Date:

 MS
 1:50
 Dec 20

 Job No:
 Drawing No:
 Rev: